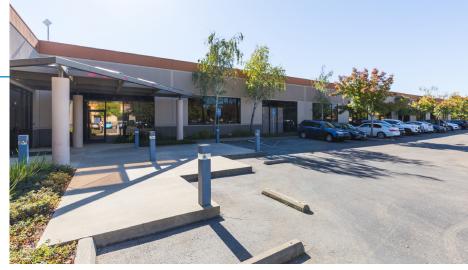

## **BUILDING SPECIFICATIONS**

| Property Address | 4925 Robert J Mathews Parkway<br>El Dorado Hills, CA | Unit 100 | <b>14,390 SF</b><br>(Available 9/1/2020) |
|------------------|------------------------------------------------------|----------|------------------------------------------|
| Building SF      | 39,752 SF                                            | Unit 115 | 4,292 SF                                 |
| Minimum SF       | 4,117 SF                                             | Unit 120 | 4,661 SF                                 |
| Maximum SF       | 39,752 SF                                            | Unit 125 | 5,310 SF                                 |
| Asking Rate PSF  | \$0.90                                               | Unit 130 | 5,786 SF                                 |
| Lease Type       | NNN                                                  | Unit 135 | 4,117 SF                                 |

- > Business park setting in high identity location
- > Heavy Power
- > Expansive window line
- > Former lab space
- > Building and monument signage available

Jason Rutherford Senior Vice President +1 916 563 3059 jason.rutherford@colliers.com Lic. No. 01260682 Dan Green Associate +1 916 563 3028 dan.green@colliers.com Lic. No. 01997492