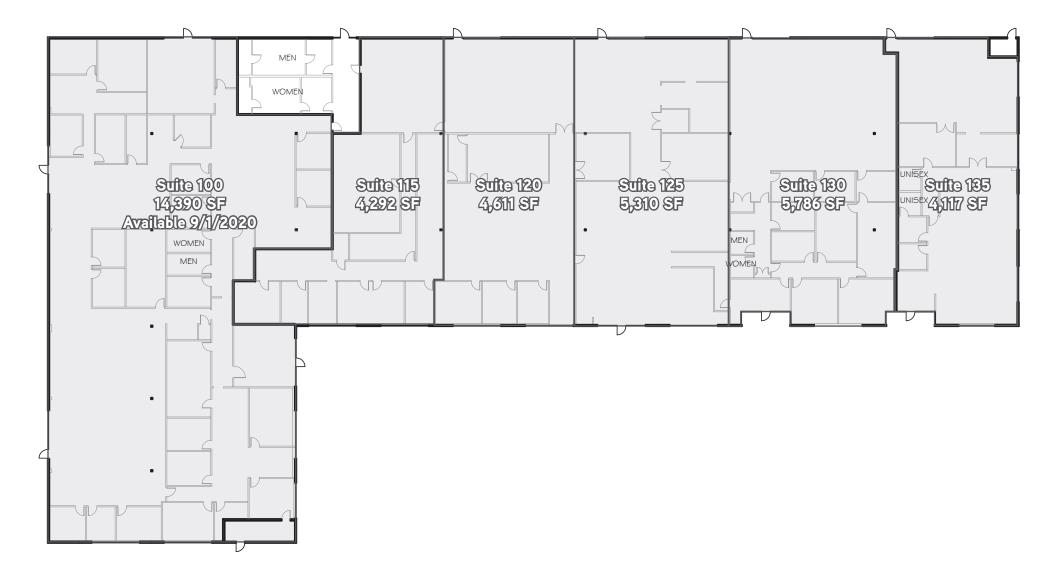

## **BUILDING SPECIFICATIONS**

| Property Address | 4925 Robert J Mathews Parkway<br>El Dorado Hills, CA | Unit 100 | <b>14,390 SF</b><br>(Available 9/1/2020) |
|------------------|------------------------------------------------------|----------|------------------------------------------|
| Building SF      | 39,752 SF                                            | Unit 115 | 4,292 SF                                 |
| Minimum SF       | 4,117 SF                                             | Unit 120 | 4,661 SF                                 |
| Maximum SF       | 39,752 SF                                            | Unit 125 | 5,310 SF                                 |
| Asking Rate PSF  | \$0.90                                               | Unit 130 | 5,786 SF                                 |
| Lease Type       | NNN                                                  | Unit 135 | 4,117 SF                                 |