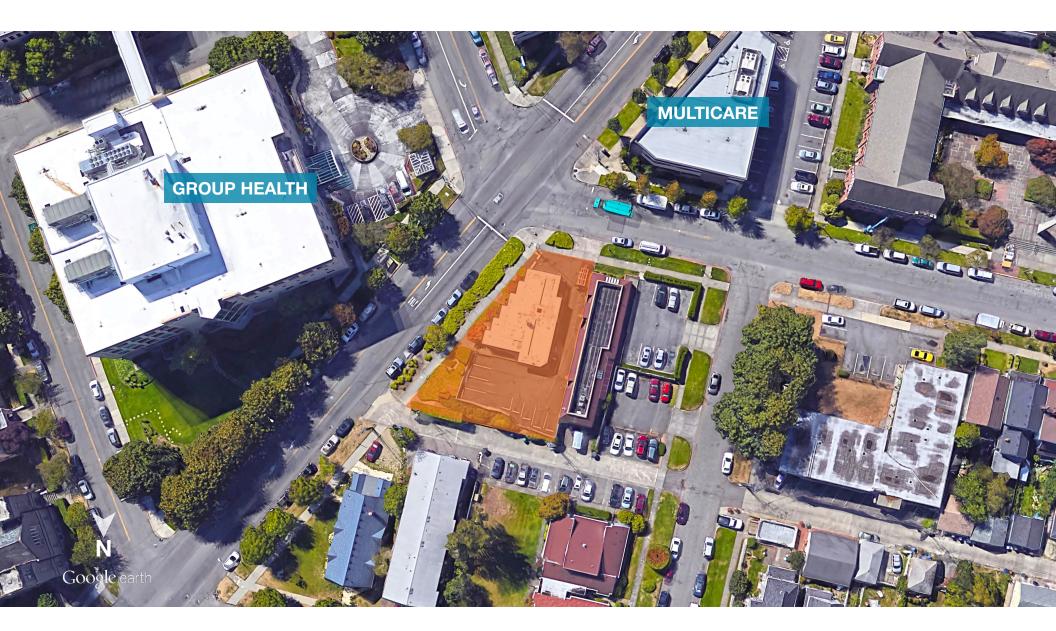

**LOCATION** Located adjacent to Multicare Health

System's Campus of Tacoma General and

Mary Bridge Children's Hospital

SIGNAGE Exterior building signage available

Benjamin A. Norbe 253.722.1410 bnorbe@kiddermathews.com