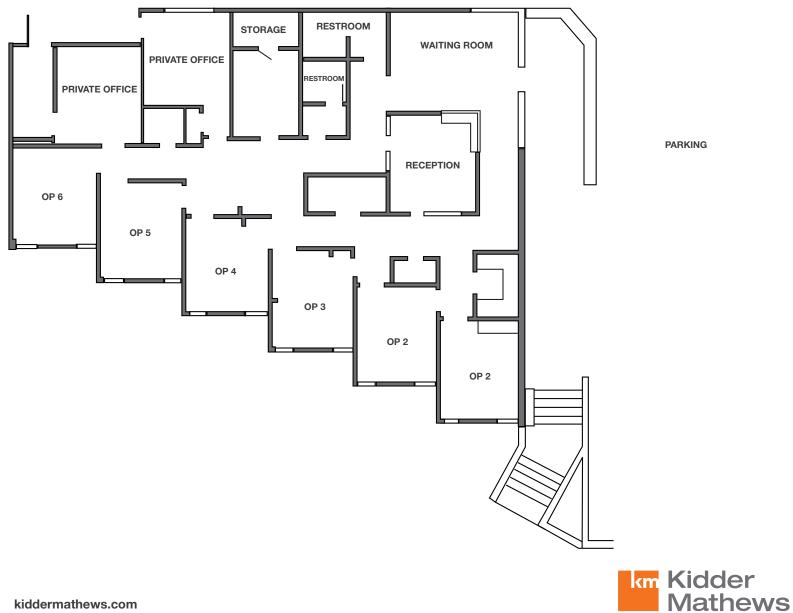

## **Features**

AVAILABLE 2,280 square feet

RATE \$28.00 PSF, per year, NNN

PARKING 11 free on-site surface parking available

IMPROVEMENTS Reception, up to 6 exam rooms, lab space,

private office, two restrooms, and storage

## Floor Plan

Benjamin A. Norbe 253.722.1410 bnorbe@kiddermathews.com