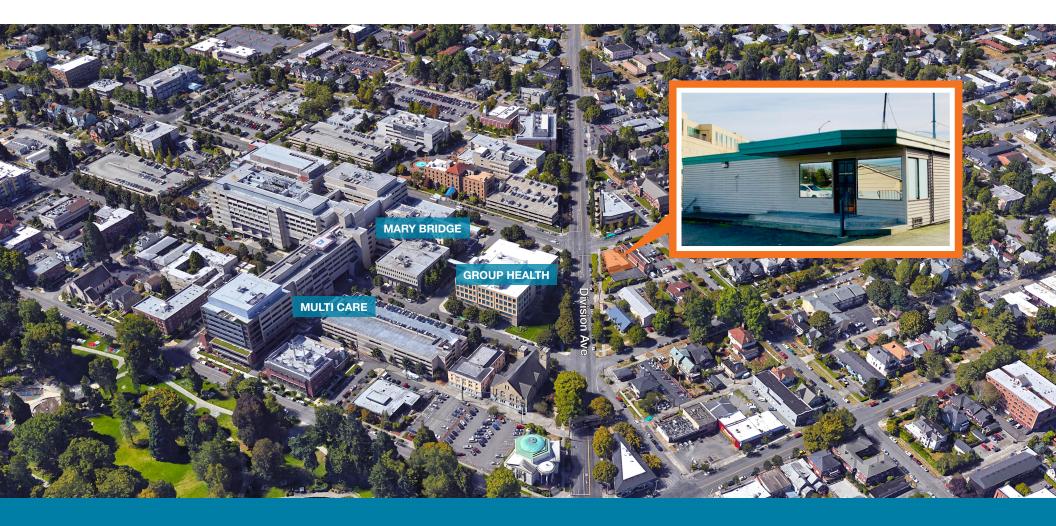

**FOR LEASE** 

Medical Office Space Adjacent to Tacoma General and Mary Bridge Children's Hospital

**LOCATION** Located adjacent to Multicare Health

System's Campus of Tacoma General and

Mary Bridge Children's Hospital

SIGNAGE Exterior building signage available

Benjamin A. Norbe 253.722.1410 bnorbe@kiddermathews.com