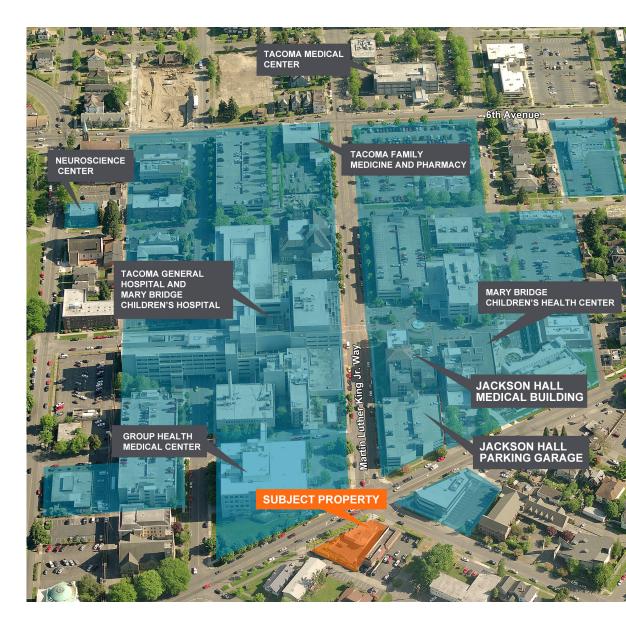

**LOCATION** Located adjacent to Multicare Health

System's Campus of Tacoma General and

Mary Bridge Children's Hospital

SIGNAGE Exterior building signage available

Benjamin A. Norbe 253.722.1410 bnorbe@kiddermathews.com