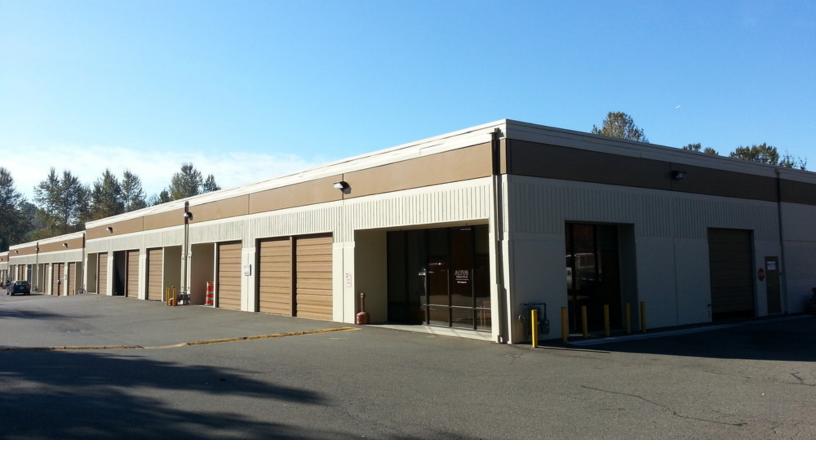

FOR LEASE

INDUSTRIAL

2,325 SF

## South 200th Street Building

2375 S 200th St, SeaTac, Washington 98198

## **Property Highlights**

- 2,325 SF available
- 295 SF office
- 1 GL door
- 16' clear height
- 1.74/1,000 SF parking ratio
- Excellent access to I-5
- Call for pricing
- NNN = \$0.2629 PSF
- Available May 1, 2020