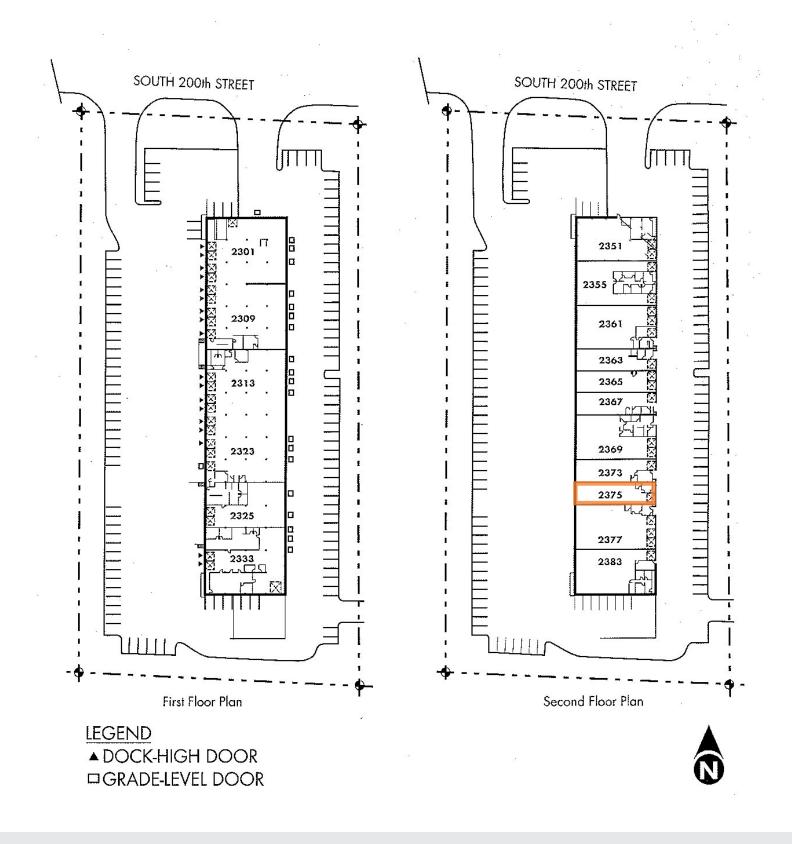

## South 200th Street Building

2375 S 200th St, SeaTac, Washington 98198

## **Property Highlights**

- 2,325 SF available
- 295 SF office
- 1 GL door
- 16' clear height
- 1.74/1,000 SF parking ratio
- Excellent access to I-5
- Call for pricing
- NNN = \$0.2629 PSF
- Available May 1, 2020