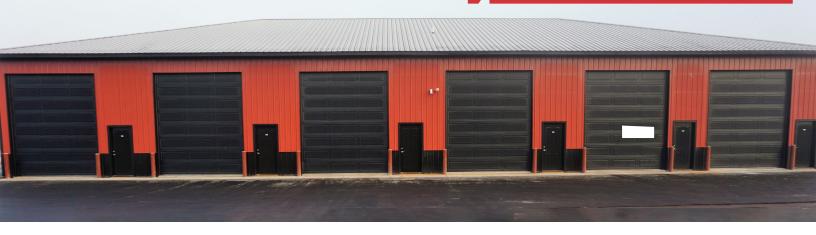

### **Property Features**

- Unit size: 1,200 sq. ft.
- 12' x 14' overhead door with opener
- Water
- In-floor heat (paid by landlord)
- Community restroom
- Insulated, steel walls
- Garbage/ recycling not included

## **Pricing**

- Lease rate: \$700/ month gross plus electric
- Electric budget \$35/month