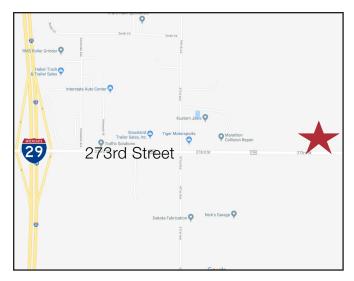

#### Location

- Located 1 miles east of I-29 off Exit 71
- Area neighbors include: Nielson Construction, Quick Health, Paramedics Plus

Craig Hagen, CCIM, SIOR +1 605 444 7115 Direct +1 605 310 4227 Cell chagen@naisiouxfalls.com