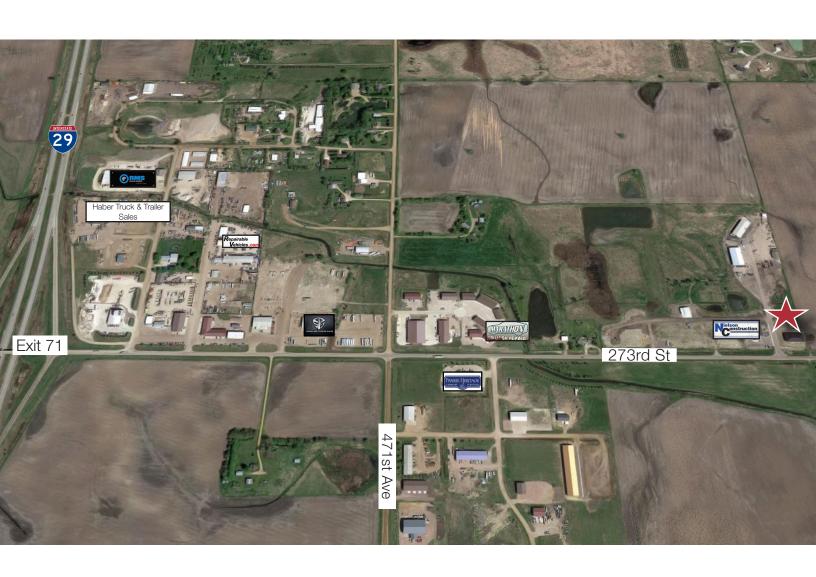

#### Location

- Located 1 miles east of I-29 off Exit 71
- Area neighbors include: Nielson Construction, Quick Health, Paramedics Plus

Craig Hagen, CCIM, SIOR +1 605 444 7115 Direct +1 605 310 4227 Cell chagen@naisiouxfalls.com