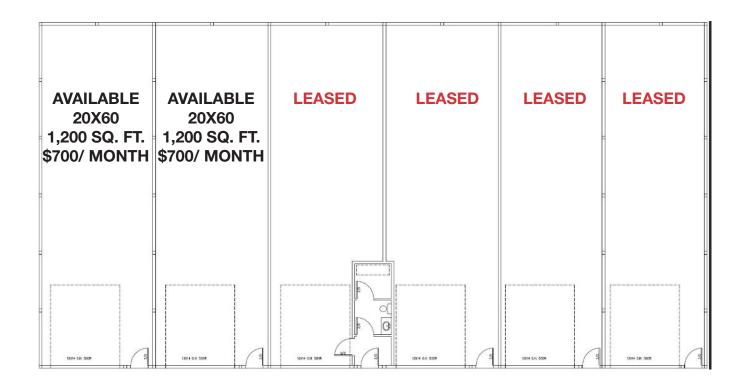

### **Property Features**

- Unit size: 1,200 sq. ft.
- 12' x 14' overhead door with opener
- Water
- In-floor heat (paid by landlord)
- Community restroom
- Insulated, steel walls
- Garbage/ recycling not included

## **Pricing**

- Lease rate: \$700/ month gross plus electric
- Electric budget \$35/month