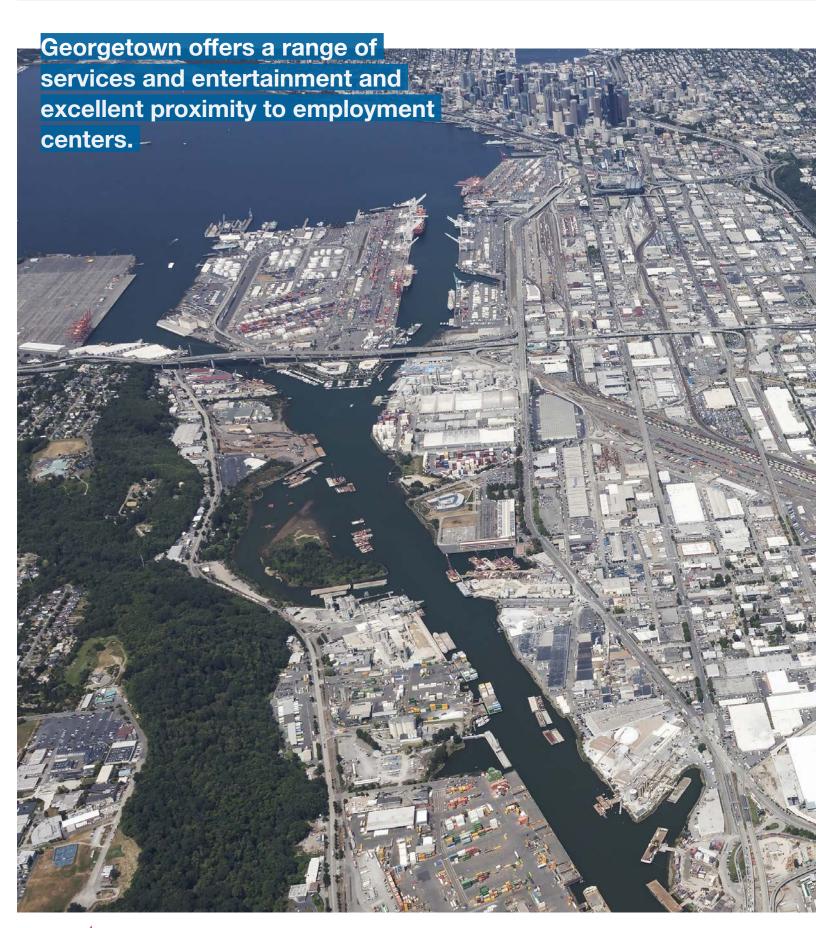

## **GEORGETOWN**

Located within the industrial market, Georgetown is one of Seattle's oldest neighborhoods. Don't let the label fool you, the neighborhood has a sizable number of office and retail establishments in addition to manufacturing-oriented businesses. Food connoisseurs can enjoy an array of dining options in addition to an assortment of breweries in the area.

Due to its convenient location near the Port of Seattle and the urban core, Georgetown has seen robust growth and leasing activity with low vacancy rates. The area is centrally located with easy access to I-5, Boeing Field, Hwy 99 and minutes from downtown Seattle.