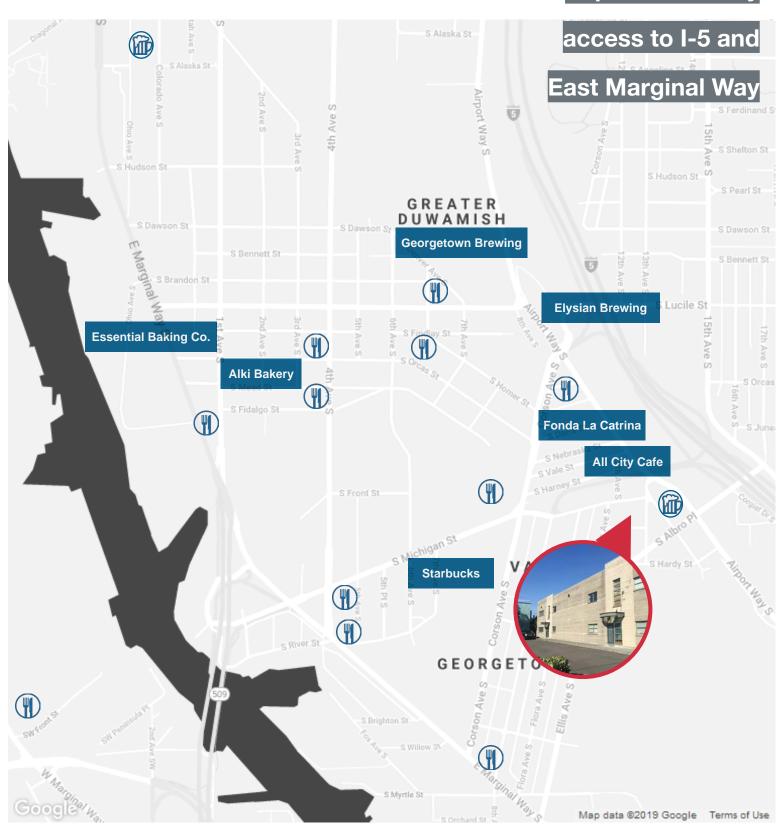

## **GEORGETOWN**

Located within the industrial market, Georgetown is one of Seattle's oldest neighborhoods. Don't let the label fool you, the neighborhood has a sizable number of office and retail establishments in addition to manufacturing-oriented businesses. Food connoisseurs can enjoy an array of dining options in addition to an assortment of breweries in the area.

Due to its convenient location near the Port of Seattle and the urban core, Georgetown has seen robust growth and leasing activity with low vacancy rates. The area is centrally located with easy access to I-5, Boeing Field, Hwy 99 and minutes from downtown Seattle.

### **Location Overview**

### Superior freeway