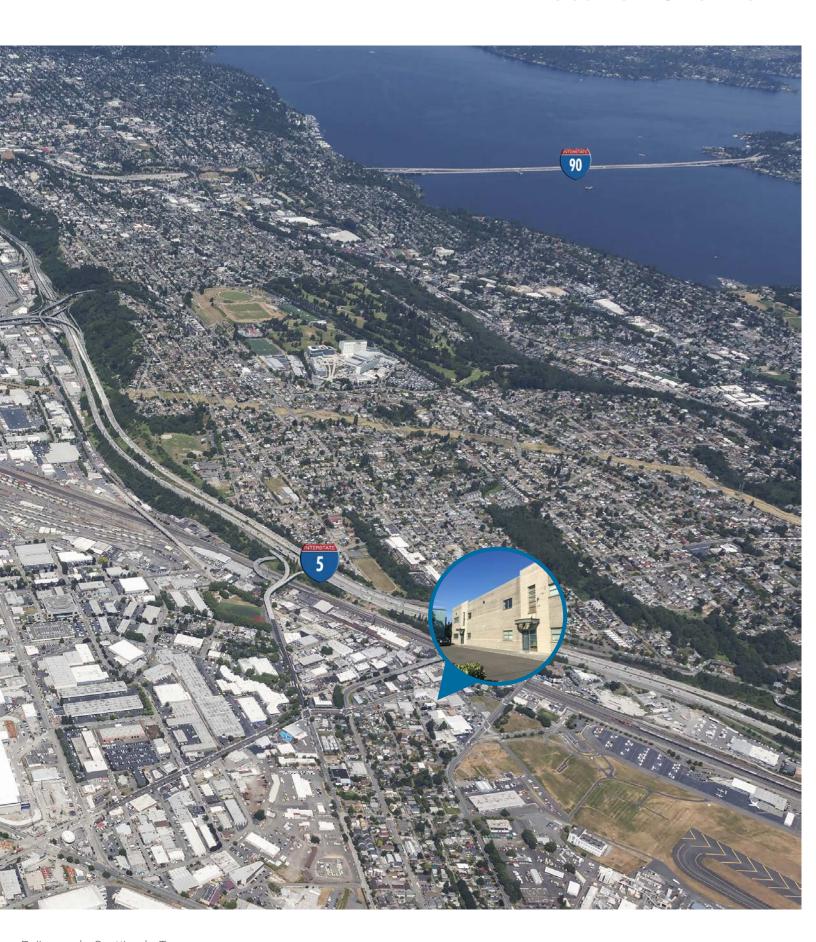

Due to its convenient location near the Port of Seattle and the urban core, Georgetown has seen robust growth and leasing activity with low vacancy rates. The area is centrally located with easy access to I-5, Boeing Field, Hwy 99 and minutes from downtown Seattle.

### Superior freeway