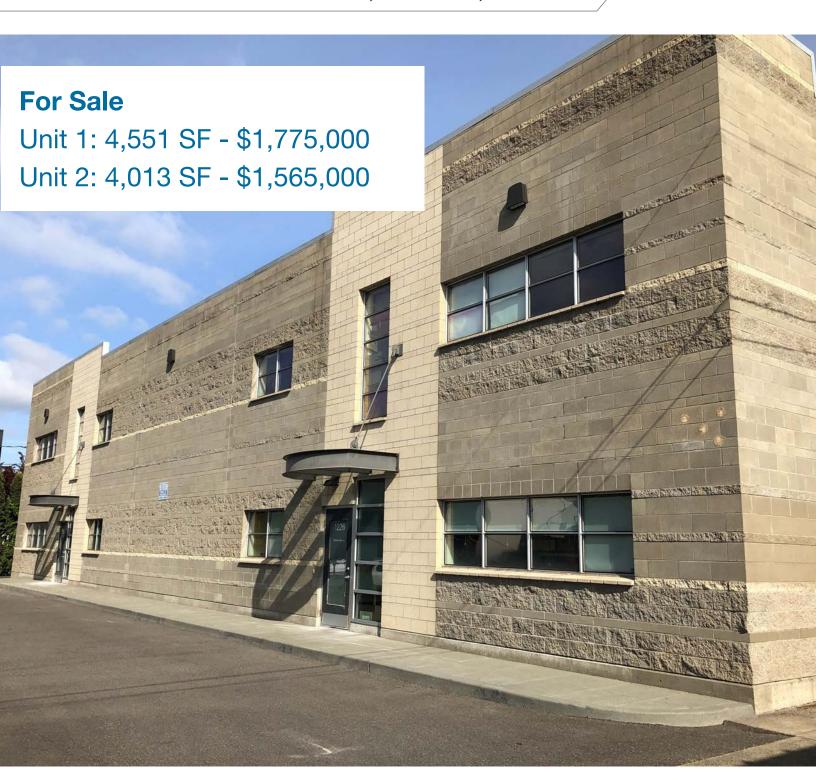

# Angelo Workspace

FOR SALE

1222 & 1226 S ANGELO STREET, SEATTLE, WA

# Angelo Workspace

FOR SALE | 1222 & 1226 S ANGELO STREET, SEATTLE, WA

- Fully HVAC with exposed ductwork
- Central Georgetown location
- Dedicated on-site parking stalls
- Grade loading off alley
- Open/flexible layouts

### Unit 1 - Suite 1222

- 4,551 SF
  - » 3,056 SF Main Floor Showroom/Shop
  - » 1,495 SF Mezzanine Office
- Available: January 1, 2020
- Price: \$1,775,000

#### Unit 2 - Suite 1226

- 4.013 SF
  - » 2,450 SF Main Floor Shop/Warehouse
  - » 1,563 SF Mezzanine Office
- Available: 90 days notice
- Price: \$1,565,000