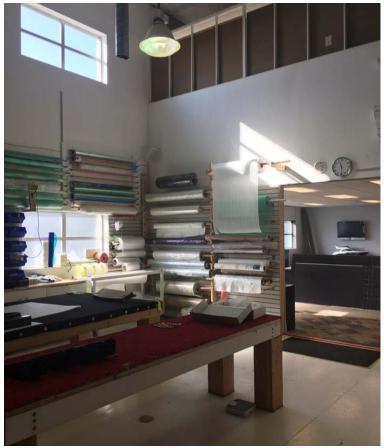

# Angelo Workspace

FOR SALE | 1222 & 1226 S ANGELO STREET, SEATTLE, WA

- Fully HVAC with exposed ductwork
- Central Georgetown location
- Dedicated on-site parking stalls
- Grade loading off alley
- Open/flexible layouts

### Unit 1 - Suite 1222

- 4,551 SF
  - » 3,056 SF Main Floor Showroom/Shop
  - » 1,495 SF Mezzanine Office
- Available: January 1, 2020
- Price: \$1,775,000

#### Unit 2 - Suite 1226

- 4.013 SF
  - » 2,450 SF Main Floor Shop/Warehouse
  - » 1,563 SF Mezzanine Office
- Available: 90 days notice
- Price: \$1,565,000