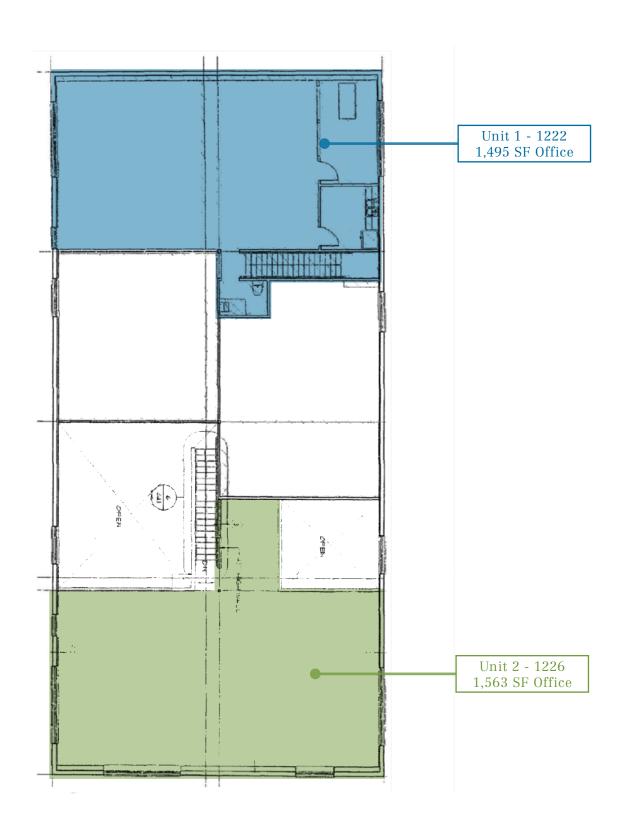

### Unit 1 - Suite 1222

- 4,551 SF
  - » 3,056 SF Main Floor Showroom/Shop
  - » 1,495 SF Mezzanine Office
- Available: January 1, 2020
- Price: \$1,775,000

#### Unit 2 - Suite 1226

- 4.013 SF
  - » 2,450 SF Main Floor Shop/Warehouse
  - » 1,563 SF Mezzanine Office
- Available: 90 days notice
- Price: \$1,565,000

# **MEZZANINE**