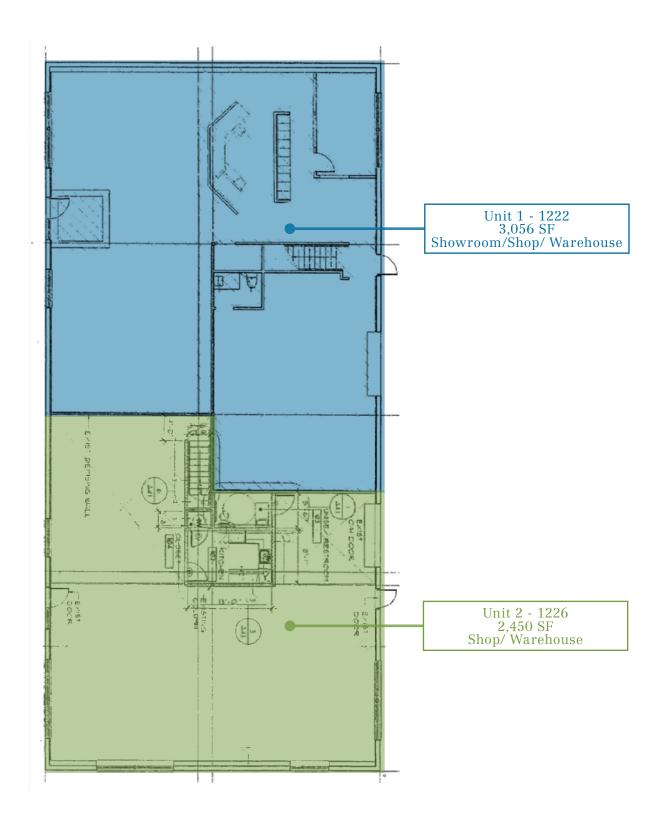

### Unit 1 - Suite 1222

- 4,551 SF
  - » 3,056 SF Main Floor Showroom/Shop
  - » 1,495 SF Mezzanine Office
- Available: January 1, 2020
- Price: \$1,775,000

#### Unit 2 - Suite 1226

- 4.013 SF
  - » 2,450 SF Main Floor Shop/Warehouse
  - » 1,563 SF Mezzanine Office
- Available: 90 days notice
- Price: \$1,565,000

# MAIN FLOOR