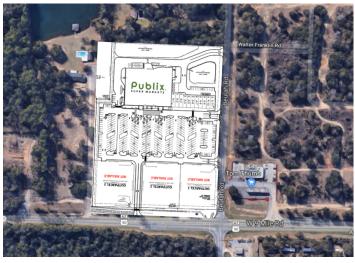

## **Overview/Comments**

Beck Partners is pleased to bring to market this 62,187 SF New Publix anchored shopping center! Nine Mile Crossing features 13,800 SF of retail shops with flexible sizes and generous tenant improvement allowance. This development offers frontage on Nine Mile Road with over (33,000+) vehicles per day. The property is also immediately adjacent to Navy Federal Credit Union HQ with over 10,000+ employees. The area also has several new residential developments in process totaling around 1,700+ new homes to be built.