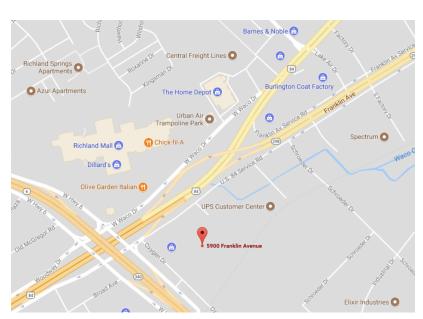

#### Location Description

This building is located right off HWY 84 and HWY 6 across from Richland Mall in southwest Waco. This is a high traffic area with excellent exposure and is less than 5 miles from Interstate 35.