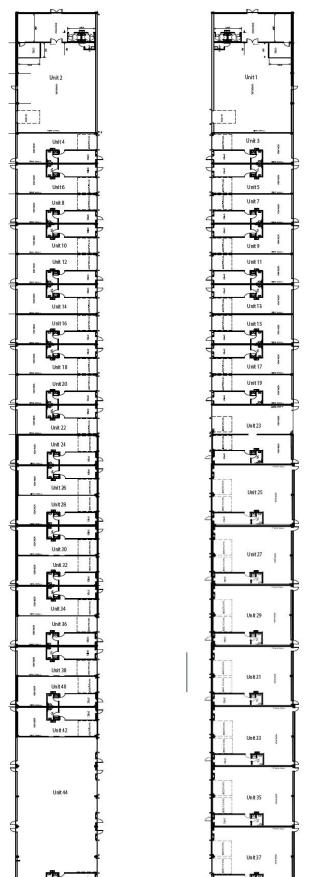

### **Building Features**

- Easy Access
- 1,000 SF to 16,000 SF Available
- 24/7 Tenant Access
- 12' X 14' Overhead Door
- Office/Warehouse Space Available
- 24-Hour Security

## Available Space

- Insulated Warehouse
- Flexible, Simple Lease Terms
- Immediate Occupancy
- New Business Friendly