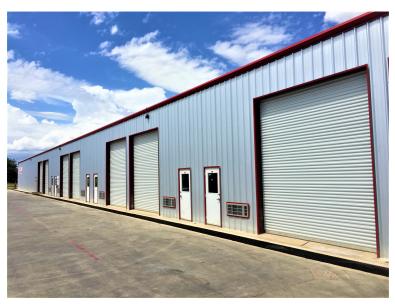

### **Building Features**

- Easy Access
- 1,000 SF to 16,000 SF Available
- 24/7 Tenant Access
- 12' X 14' Overhead Door
- Office/Warehouse Space Available
- 24-Hour Security

## Available Space

- Insulated Warehouse
- Flexible, Simple Lease Terms
- Immediate Occupancy
- New Business Friendly