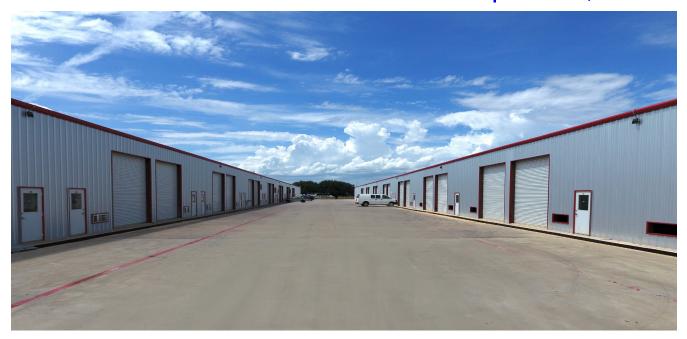

### **Building Features**

- Easy Access
- 1,000 SF to 16,000 SF Available
- 24/7 Tenant Access
- 12' X 14' Overhead Door
- Office/Warehouse Space Available
- 24-Hour Security

## Available Space

- Insulated Warehouse
- Flexible, Simple Lease Terms
- Immediate Occupancy
- New Business Friendly