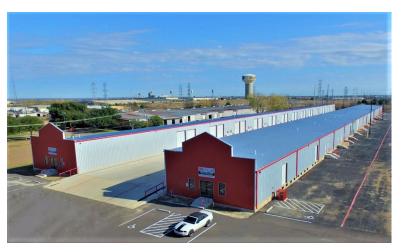

# Franklin Business Park

5900 Franklin Ave | Waco, Texas

#### Location Description

This building is located right off HWY 84 and HWY 6 across from Richland Mall in southwest Waco. This is a high traffic area with excellent exposure and is less than 5 miles from Interstate 35.