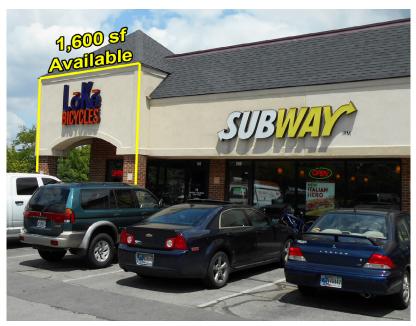

### **TRAFFIC COUNTS**

Brooks School Rd - 12,784 ADT E 116th Street - 22,341 ADT

- 1,600 sf end cap space available
- Located NWC East 116th Street and Brook School Road
- Extremely high incomes surround this center
- Tremendous office or medical office location
- Brooks School Road and 116th Street recently widened to five lanes