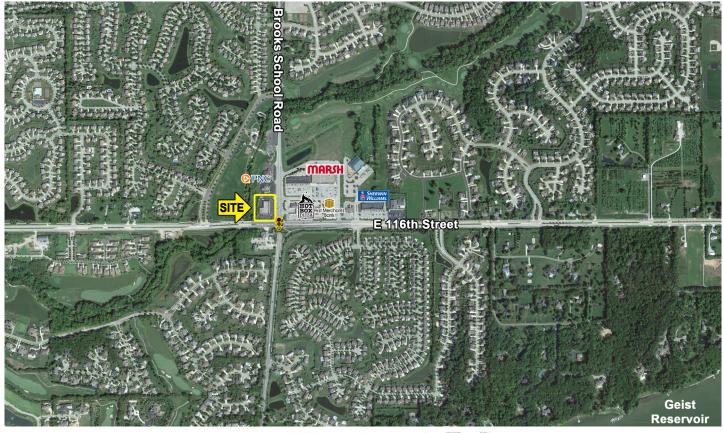

### **TRAFFIC COUNTS**

Brooks School Rd - 12,784 ADT E 116th Street - 22,341 ADT

- 1,600 sf end cap space available
- Located NWC East 116th Street and Brook School Road
- Extremely high incomes surround this center
- Tremendous office or medical office location
- Brooks School Road and 116th Street recently widened to five lanes