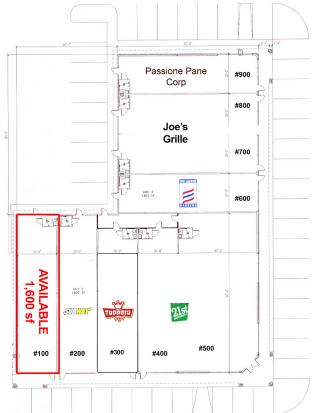

### **TRAFFIC COUNTS**

Brooks School Rd - 12,784 ADT E 116th Street - 22,341 ADT

- 1,600 sf end cap space available
- Located NWC East 116th Street and Brook School Road
- Extremely high incomes surround this center
- Tremendous office or medical office location
- Brooks School Road and 116th Street recently widened to five lanes