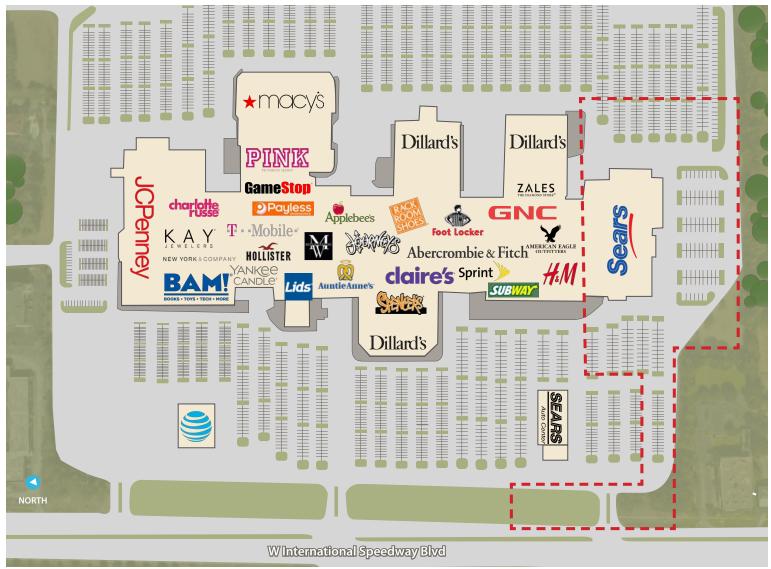

#### ATTRACTIVE LOCATION

Located at fully-occupied regional mall with all co-anchors in place, ½ mile from Daytona International Speedway.

#### FUTURE DEVELOPMENT

New development taking place at site of demolished Sears Auto Center.