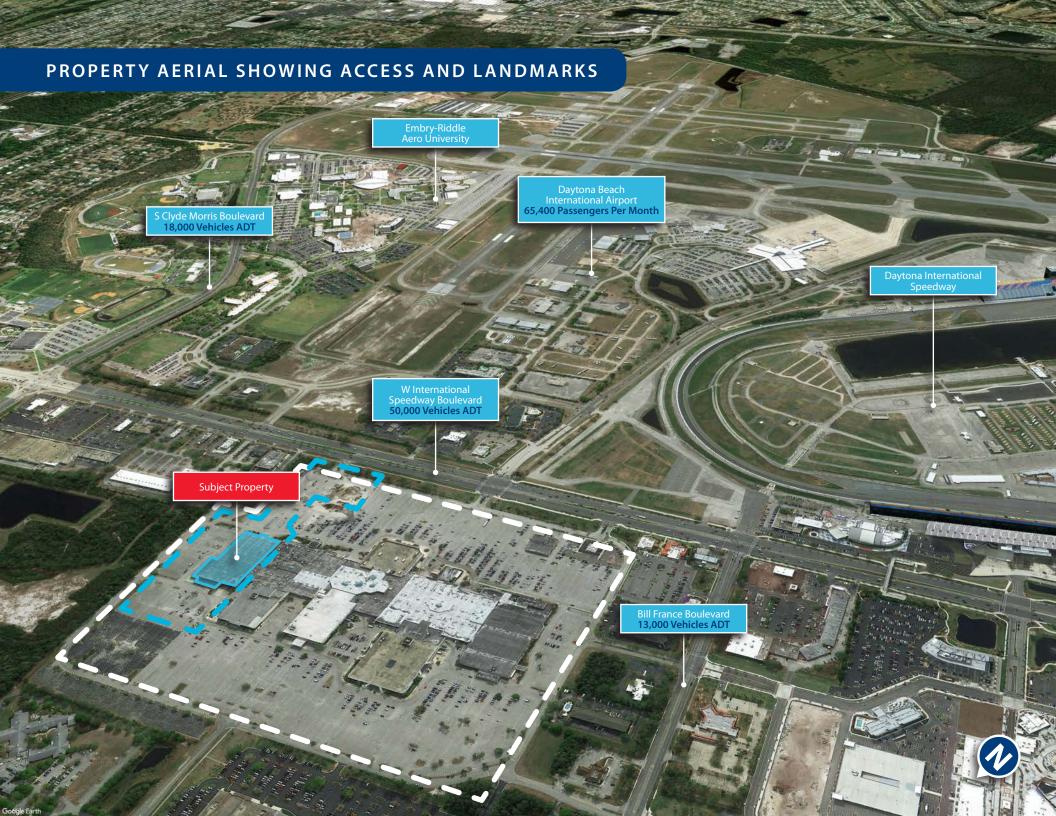

#### ATTRACTIVE LOCATION

Located at fully-occupied regional mall with all co-anchors in place, ½ mile from Daytona International Speedway.

#### HIGHLY TRAFFICKED CORRIDOR

38,500 AADT on International Speedway Boulevard and Less than 1 mile from Daytona International Airport.

Property is also located less than 1 mile from Embry-Riddle Aeronautical University and only 2 miles from I-95 and its 62,500 AADT.