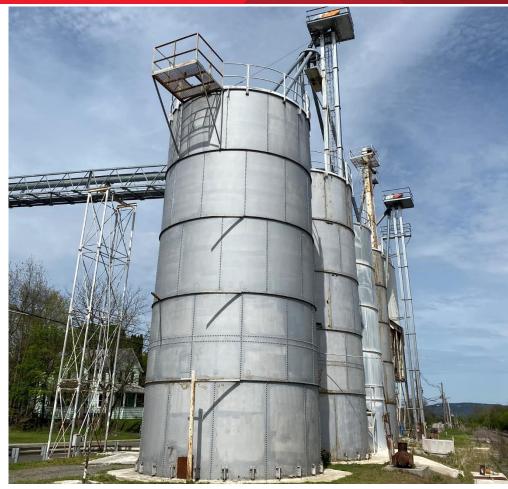

## **Property Highlights**

- Approx.26,000sf feed mill with manufacturing area, warehouse space, offices, 3 at grade doors and 9 loading docks.
- Equipment includes: 2 18'x 40' high tanks, 1 12'x 40' high tank, 1 -15'x 40' high tank, 30' bridge unit, 100 ton truck scale, scale house, 2 receiving pits, 1 - load out bin, bag sewing system, drag conveyor and much more equipment.
- · Has rail spur with access to Norfolk and Southern Rail.
- Great opportunity to re-open this operation for a user or operator.
- Located on NY/PA border and minutes from I-86.
- · Good central location and numerous farms in region.