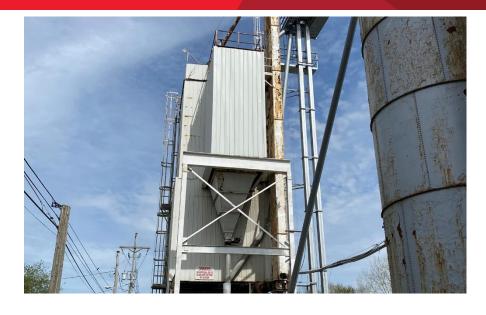

## **Property Highlights**

- Approx.26,000sf feed mill with manufacturing area, warehouse space, offices, 3 at grade doors and 9 loading docks.
- Equipment includes: 2 18'x 40' high tanks, 1 12'x 40' high tank, 1 -15'x 40' high tank, 30' bridge unit, 100 ton truck scale, scale house, 2 receiving pits, 1 - load out bin, bag sewing system, drag conveyor and much more equipment.
- · Has rail spur with access to Norfolk and Southern Rail.
- Great opportunity to re-open this operation for a user or operator.
- Located on NY/PA border and minutes from I-86.
- · Good central location and numerous farms in region.