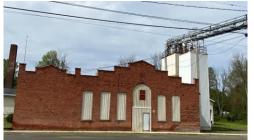

## **Property Highlights**

- Approx.26,000sf feed mill with manufacturing area, warehouse space, offices, 3 at grade doors and 9 loading docks.
- Equipment includes: 2 18'x 40' high tanks, 1 12'x 40' high tank, 1 -15'x 40' high tank, 30' bridge unit, 100 ton truck scale, scale house, 2 receiving pits, 1 - load out bin, bag sewing system, drag conveyor and much more equipment.
- · Has rail spur with access to Norfolk and Southern Rail.
- Great opportunity to re-open this operation for a user or operator.
- Located on NY/PA border and minutes from I-86.
- · Good central location and numerous farms in region.