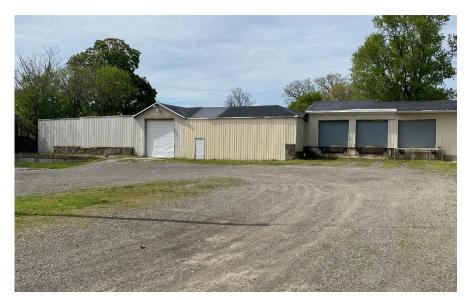

## **Property Highlights**

- Approx.26,000sf feed mill with manufacturing area, warehouse space, offices, 3 at grade doors and 9 loading docks.
- Equipment includes: 2 18'x 40' high tanks, 1 12'x 40' high tank, 1 -15'x 40' high tank, 30' bridge unit, 100 ton truck scale, scale house, 2 receiving pits, 1 - load out bin, bag sewing system, drag conveyor and much more equipment.
- · Has rail spur with access to Norfolk and Southern Rail.
- Great opportunity to re-open this operation for a user or operator.
- Located on NY/PA border and minutes from I-86.
- · Good central location and numerous farms in region.