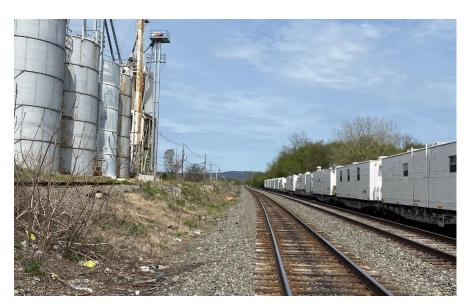

## **Property Highlights**

- Approx.26,000sf feed mill with manufacturing area, warehouse space, offices, 3 at grade doors and 9 loading docks.
- Equipment includes: 2 18'x 40' high tanks, 1 12'x 40' high tank, 1 -15'x 40' high tank, 30' bridge unit, 100 ton truck scale, scale house, 2 receiving pits, 1 - load out bin, bag sewing system, drag conveyor and much more equipment.
- · Has rail spur with access to Norfolk and Southern Rail.
- Great opportunity to re-open this operation for a user or operator.
- Located on NY/PA border and minutes from I-86.
- · Good central location and numerous farms in region.