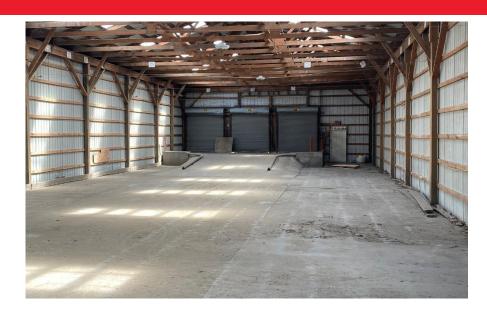

## **Property Highlights**

- Approx.26,000sf feed mill with manufacturing area, warehouse space, offices, 3 at grade doors and 9 loading docks.
- Equipment includes: 2 18'x 40' high tanks, 1 12'x 40' high tank, 1 -15'x 40' high tank, 30' bridge unit, 100 ton truck scale, scale house, 2 receiving pits, 1 - load out bin, bag sewing system, drag conveyor and much more equipment.
- · Has rail spur with access to Norfolk and Southern Rail.
- Great opportunity to re-open this operation for a user or operator.
- Located on NY/PA border and minutes from I-86.
- · Good central location and numerous farms in region.