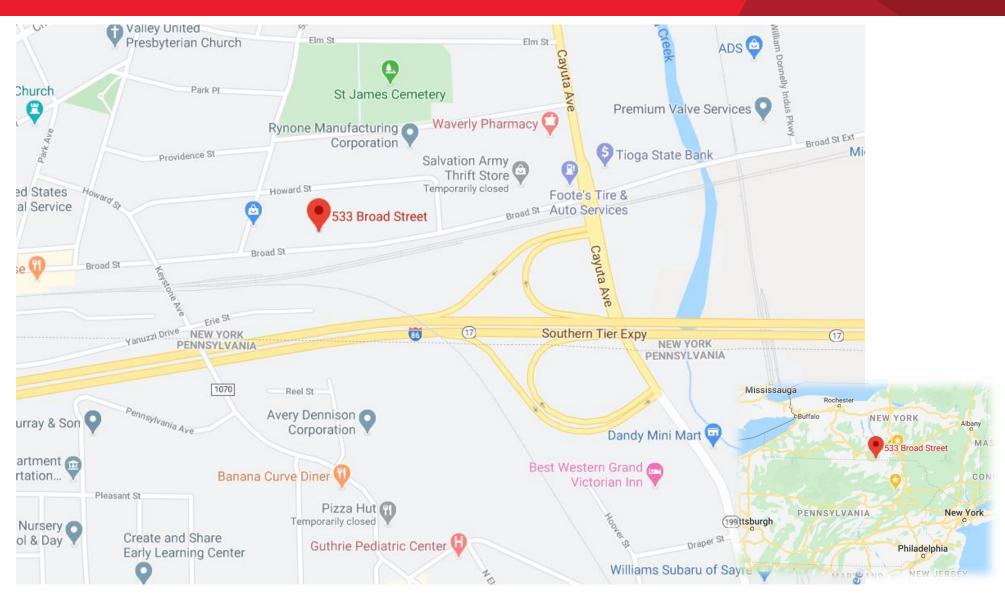

| DETAILS   |                |
|-----------|----------------|
| AVAILABLE | 26,000 SF      |
| LOT SIZE  | 1.74 acres     |
| TAX ID    | 166.20-2-23.10 |

For more information, contact:

Michael J. Manzari, CCIM, SIOR **Associate Real Estaet Broker** 607 937 9720 ext. 301 mmanzari@pyramidbrokerage.com