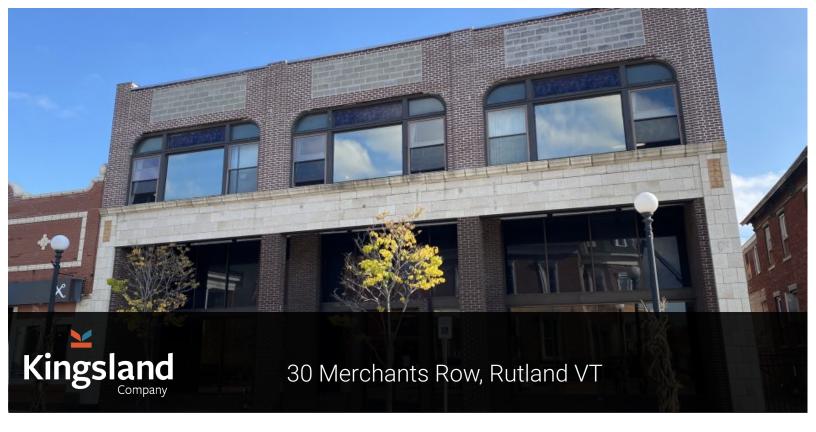

## **Property Description**

Located just off the main downtown corridor into Rutland Town between West St and State St, this prominent retail location offers huge bay windows, lots of natural light and exposure. Currently mostly open floor plan with back storage area with overhead door, two private bathrooms, and lots of signage potential. Very close to Route 7 and Rutland Plaza while maintaining local feel and traffic. Public parking both on street and rear lot. Call Ross for more information and to arrange a tour.