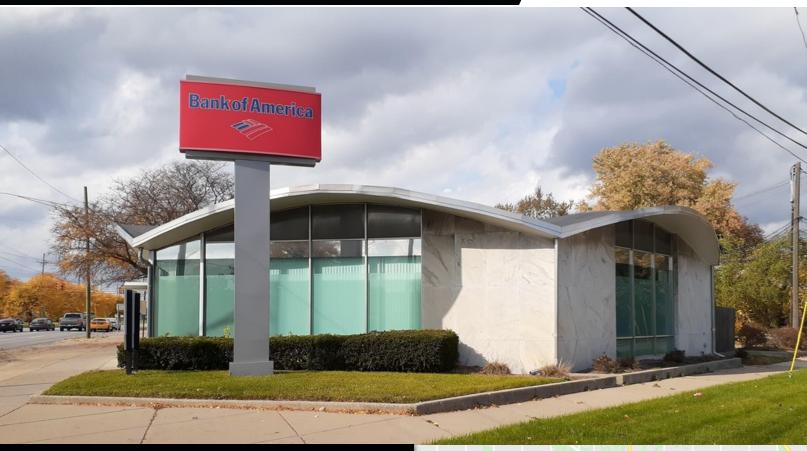

## **FOR LEASE**

25712 GRAND RIVER AVENUE REDFORD, MI 48240

## PROPERTY FEATURES:

- 3,180 SF freestanding building for lease (former bank)
- Situated on highly traveled Grand River Avenue
  (28,000+ vehicles per day)
- C-1 Zoning allows for multiple uses
- Large parking lot
- Located between 7 Mile and 8 Mile Road
- Lease Rate: \$13 NNN
- Contact listing agent for more details