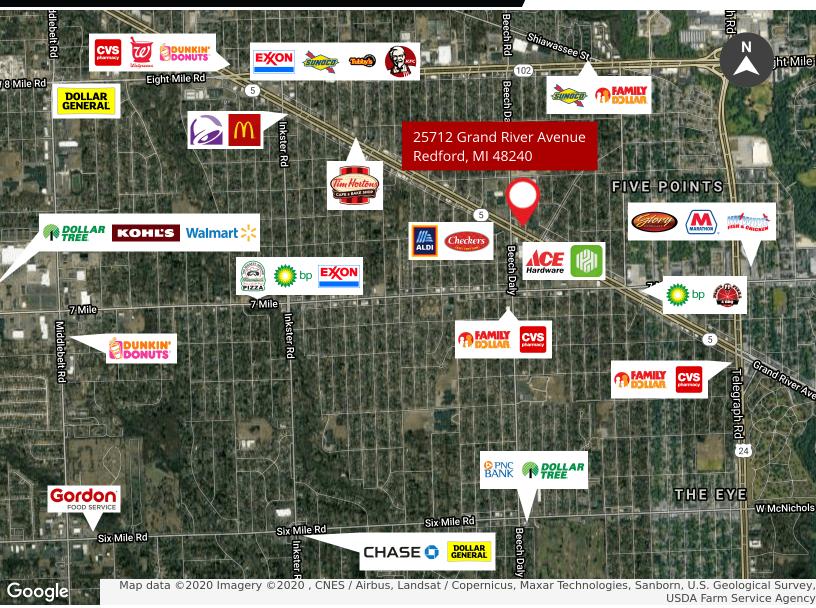

## **FOR LEASE**

25712 GRAND RIVER AVENUE REDFORD, MI 48240

## PROPERTY FEATURES:

- 3,180 SF freestanding building for lease (former bank)
- Situated on highly traveled Grand River Avenue
  (28,000+ vehicles per day)
- C-1 Zoning allows for multiple uses
- Large parking lot
- Located between 7 Mile and 8 Mile Road
- Lease Rate: \$13 NNN
- Contact listing agent for more details