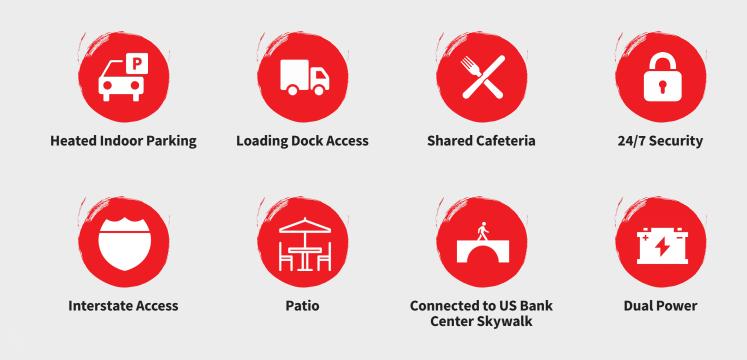

direct + 1 414 944 2104 mobile +1 414 795 9592 michael.streit@am.jll.com



## **Building Specifications:**

| Total Building S.F.:    | 210,074 s.f.         |
|-------------------------|----------------------|
| Available S.F.:         | 13,000 - 40,000 s.f. |
| Built:                  | 2003                 |
| Floors:                 | 8                    |
| Floor plate:            | 28,116 s.f.          |
| Parking Ratio:          | 2.00 / 1,000 s.f. *  |
| Lease Rate:             | \$22.00 NNN          |
| Op.Ex. (2019 Estimate): | \$18.18 / s.f.       |

Tenant improvement allowance available.

\*Parking Is available in the attached parking structure at 875 E. Wisconsin. Additional parking is also available adjacent to 875, in the O'Donnnell Park Structure.



### **Amenities:**



#### Entire 2nd Floor | 27,568 s.f.



#### 5th Floor | 13,410 s.f.

Divisible to 2,000 s.f.



#### DISCLAIMER

disclaimer: Although information has been obtained from sources deemed reliable, Owner, Jones Lang LaSalle, and/or their representatives, brokers or agents make no guarantees as to the accuracy of the information contained herein, and offer the Property without express or implied warranties of any kind. The Property may be withdrawn without notice. If the recipient of this information has signed a confidentiality agreement regarding this matter, this information is subject to the terms of that agreement. ©2019. Jones Lang LaSalle. All rights reserved.





Office Space With Lakefront Views

forlease

in Premier Class A Building







Nick Hepner Associate Broker direct + 1 41