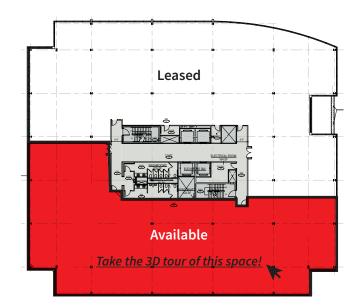

#### Entire 2nd Floor | 27,568 s.f.

#### 5th Floor | 13,410 s.f.

Divisible to 2,000 s.f.