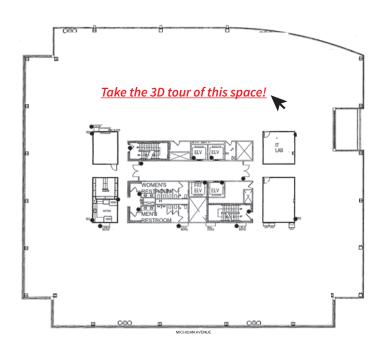

#### Entire 2nd Floor | 27,568 s.f.

#### 5th Floor | 13,410 s.f.

Divisible to 2,000 s.f.