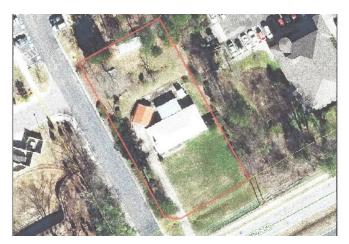

# 1751 Dobbins Drive, Chapel Hill, NC 27514

| Sale Price:    | \$450,000  |
|----------------|------------|
| Lot Size:      | 0.46 Acres |
| Building Size: | 1,325 SF   |
| Year Built:    | 1960       |
| Zoning:        | R-4        |
| Cross Streets: |            |

# PROPERTY OVERVIEW

This is a re-development property with no value given to the house on the property. Dobbins Drive is the service road on the north side of Fordham Blvd./US 15-501 Highway.

# PROPERTY HIGHLIGHTS

- Re-zoning to CC needed.
- In High Traffic Area of Chapel Hill
- Within .5 Miles of Proposed New Wegmans Store
- Great Visibility From Fordham Blvd./US 15-501 Hwy.

KW COMMERCIAL 101 Cosgrove Ave., Suite 200 Chapel Hill, NC 27514