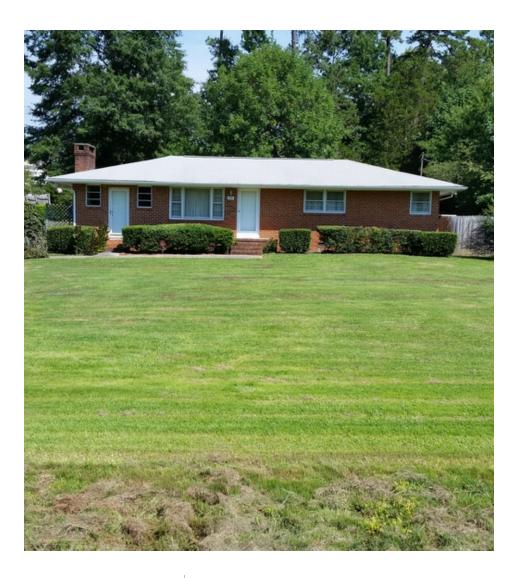

# 1751 Dobbins Drive, Chapel Hill, NC 27514

| Sale Price:    | \$450,000  |
|----------------|------------|
| Lot Size:      | 0.46 Acres |
| Building Size: | 1,325 SF   |
| Year Built:    | 1960       |
| Zoning:        | R-4        |
| Cross Streets: |            |

# PROPERTY OVERVIEW

This is a re-development property with no value given to the house on the property. Dobbins Drive is the service road on the north side of Fordham Blvd./US 15-501 Highway.