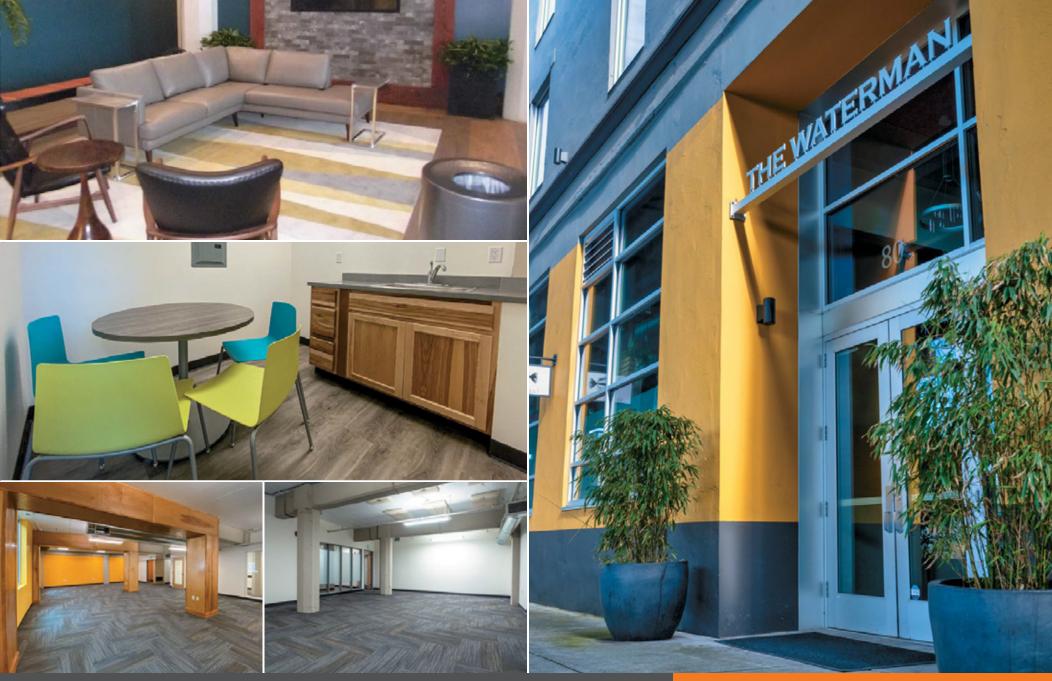

#### Our Waterman Building is home to 4 floors of modern and professional office space and select custom office

**community amenities.** Step into the building and find a furnished lobby and a new ramen restaurant, as well as common workspaces and a shared conference room. Portland's Central Eastside neighborhood has a nouveau-industrial chic personality and these office spaces perfectly mirror that creative and artistic vibe. Located just minutes from the Esplanade and Tilikum Crossing. With its secure bike storage, commuter showers, and unisex restrooms, bike commuting to and from the Waterman Building is made easy.

## **Property Details**

- Common conference room
- ADA Accessible restrooms
- Furnished lobby with modern furniture, fireplace, and fountain
- 3rd and 4th floor recessed decks with views
- 13' Ceilings on the 1st floor
- Wi-Fi and 24/7 alarm system
- High speed fiber internet