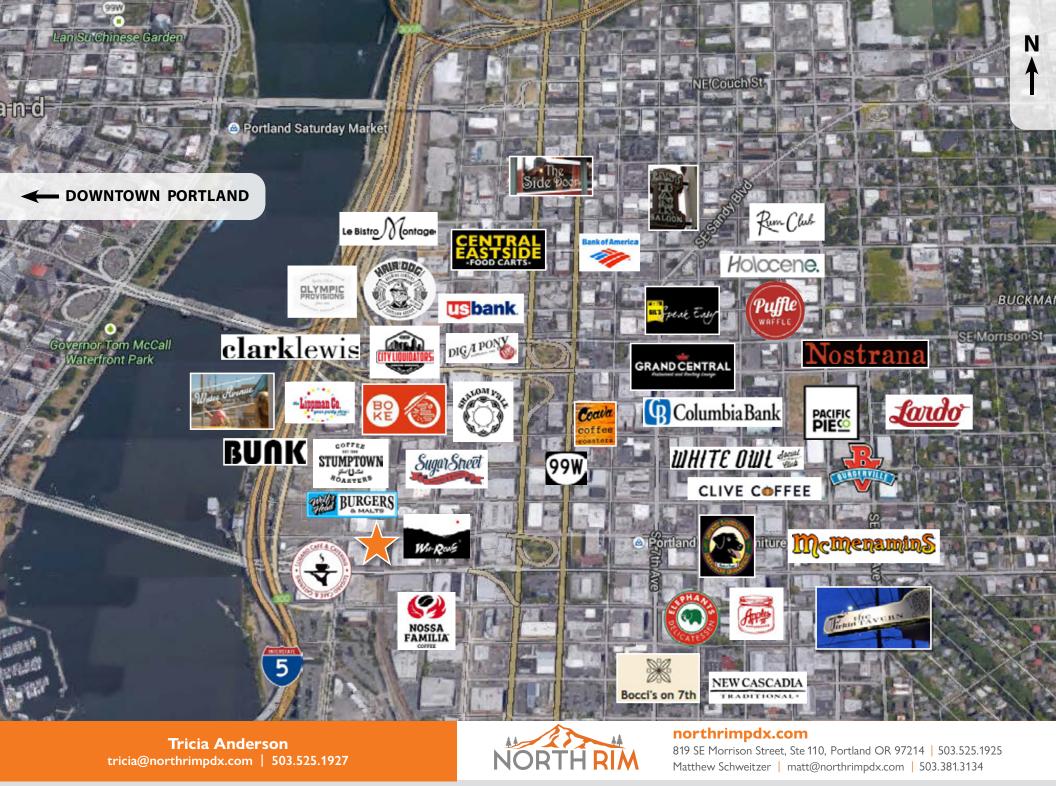

### **Location Details**

- Central Eastside industrial district near restaurants, brew pubs, and bakeries
- Close to bus lines and street car access
- Close to I-5 and Hawthorne Bridge
- · Walking distance to downtown Portland