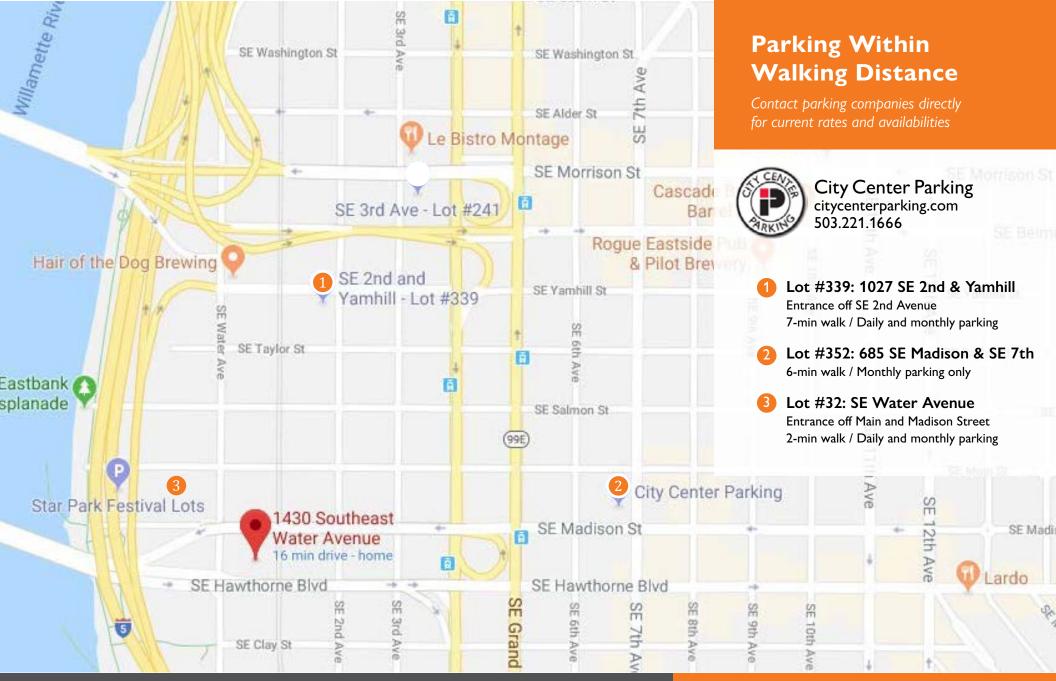

### **Location Details**

- Central Eastside industrial district near restaurants, brew pubs, and bakeries
- Close to bus lines and street car access
- Close to I-5 and Hawthorne Bridge
- · Walking distance to downtown Portland