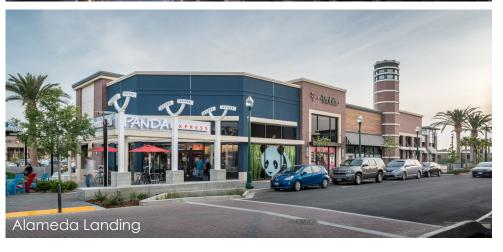

#### AREA AMENITIES

#### **BUILDING & AREA HIGHLIGHTS**

- Attractively landscaped, four-building office/R&D park totaling 155,040 r.s.f.
- Outdoor eating/meeting area
- Easy commuter access via AC Transit express service to BART or free shuttle at Alameda Landing. Two ferry landings in Alameda with a third on the way
- Alameda Landing is comprised of 291,000 r.s.f. of retail space anchored by Target and Safeway. Features numerous restaurants as well as local, regional and national retailers
- The shopping center also includes public open spaces featuring public
  art, seating areas, game tables and a variety of amenities such as Sprint,
  The Habit Burger Grill, Sleep Train, Unleashed, Michaels Arts and Crafts,
  Famous Dave's Legendary Pit Bar-B-Que, and Chase
- Free on-site parking 3/1,000 r.s.f.

### CONVENIENT LOCATION

- Alameda Center is located near I-880, Downtown Oakland, AC Transit, BART, and the Alameda/San Francisco Ferry, and the Webster Street and Posey Tubes
- 5 minutes from Downtown Oakland, 15 minutes from Bay Farm Island, 10 minutes from Downtown Alameda, 15 minutes from Piedmont, and 20 minutes from Downtown San Francisco