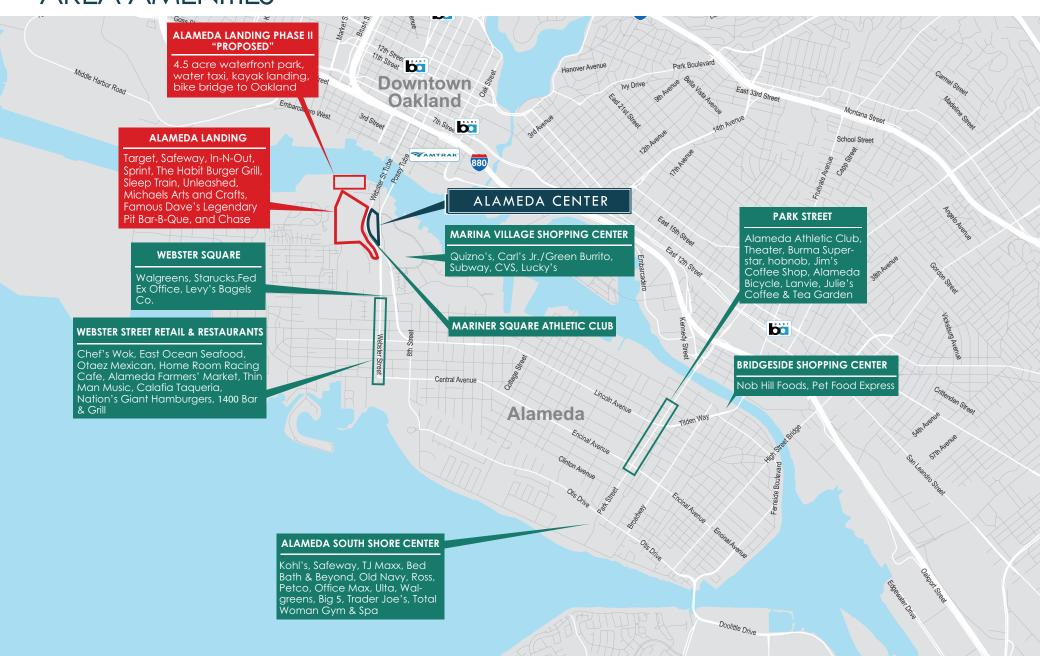

#### AREA AMENITIES

#### **BUILDING & AREA HIGHLIGHTS**

- Attractively landscaped, four-building office/R&D park totaling 155,040 r.s.f.
- Outdoor eating/meeting area
- Easy commuter access via AC Transit express service to BART or free shuttle at Alameda Landing. Two ferry landings in Alameda with a third on the way
- Alameda Landing is comprised of 291,000 r.s.f. of retail space anchored by Target and Safeway. Features numerous restaurants as well as local, regional and national retailers
- The shopping center also includes public open spaces featuring public
  art, seating areas, game tables and a variety of amenities such as Sprint,
  The Habit Burger Grill, Sleep Train, Unleashed, Michaels Arts and Crafts,
  Famous Dave's Legendary Pit Bar-B-Que, and Chase
- Free on-site parking 3/1,000 r.s.f.

### CONVENIENT LOCATION

- Alameda Center is located near I-880, Downtown Oakland, AC Transit, BART, and the Alameda/San Francisco Ferry, and the Webster Street and Posey Tubes
- 5 minutes from Downtown Oakland, 15 minutes from Bay Farm Island, 10 minutes from Downtown Alameda, 15 minutes from Piedmont, and 20 minutes from Downtown San Francisco