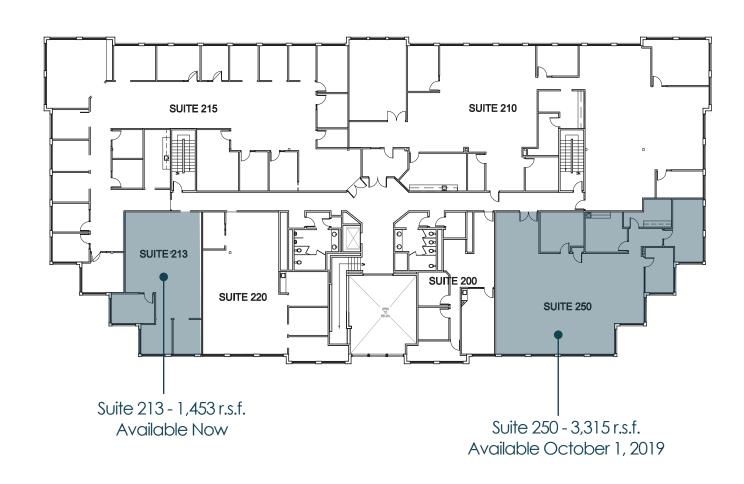

# FOR LEASE

| Building/Suite | R.S.F. | Description/Features                                                                                |
|----------------|--------|-----------------------------------------------------------------------------------------------------|
| 2490/213       | 1,453  | 3 private offices, and large open office area (Available Now)                                       |
| 2490/250       | 3,315  | 2 private offices, conference room, open office area with kitchen and storage room (Available Now). |

#### FOR LEASE

**Building 2490** 

Second Floor 21,180 s.f.

| Suite No. | R.S.F. Available |
|-----------|------------------|
| 213       | 1,453            |
| 250       | 3,315            |