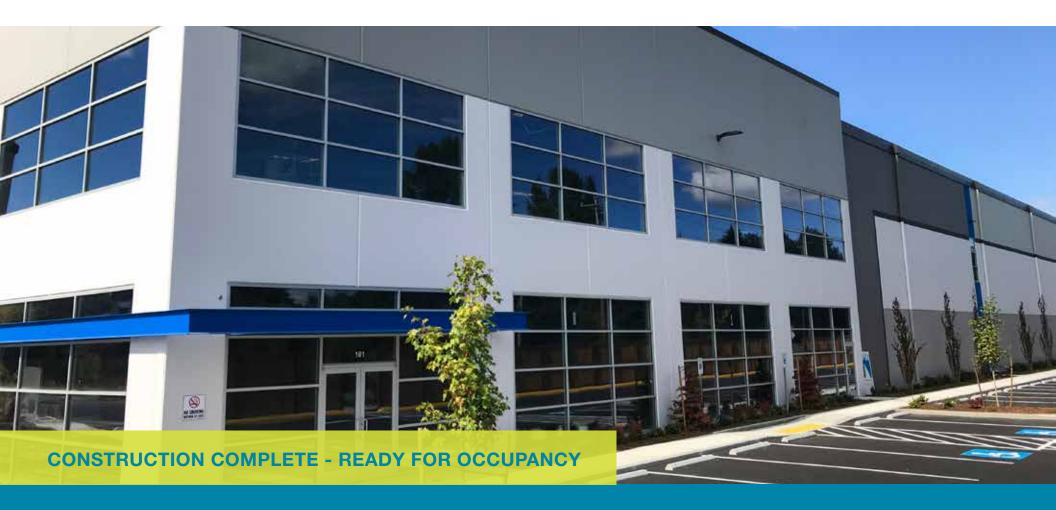

### **Features**

| TOTAL BUILDING SF | 251,445 SF (divisible to 75,000 SF)         |
|-------------------|---------------------------------------------|
| OFFICE SF         | BTS                                         |
| LAND AREA         | 19.1 AC                                     |
| CLEAR HEIGHT      | 36'                                         |
| SLAB              | 7"                                          |
| LOADING           | 46 DH / 3 DI truck doors                    |
| SPRINKLER         | ESFR                                        |
| POWER             | 2,000 amps                                  |
| COLUMN SPACING    |                                             |
| TRAILER PARKING   | Excess                                      |
| TRUCK COURT       | 120' - 185'                                 |
| AVAILABILITY      | Construction complete - Ready for occupancy |
| RATES             | Undisclosed (call agent)                    |
|                   |                                             |