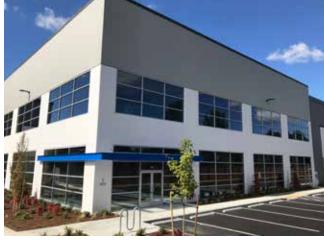

### **Features**

| TOTAL BUILDING SF | 251,445 SF (divisible to 75,000 SF)         |
|-------------------|---------------------------------------------|
| OFFICE SF         | BTS                                         |
| LAND AREA         | 19.1 AC                                     |
| CLEAR HEIGHT      | 36'                                         |
| SLAB              | 7"                                          |
| LOADING           | 46 DH / 3 DI truck doors                    |
| SPRINKLER         | ESFR                                        |
| POWER             | 2,000 amps                                  |
| COLUMN SPACING    |                                             |
| TRAILER PARKING   | Excess                                      |
| TRUCK COURT       | 120' - 185'                                 |
| AVAILABILITY      | Construction complete - Ready for occupancy |
| RATES             | Undisclosed (call agent)                    |
|                   |                                             |