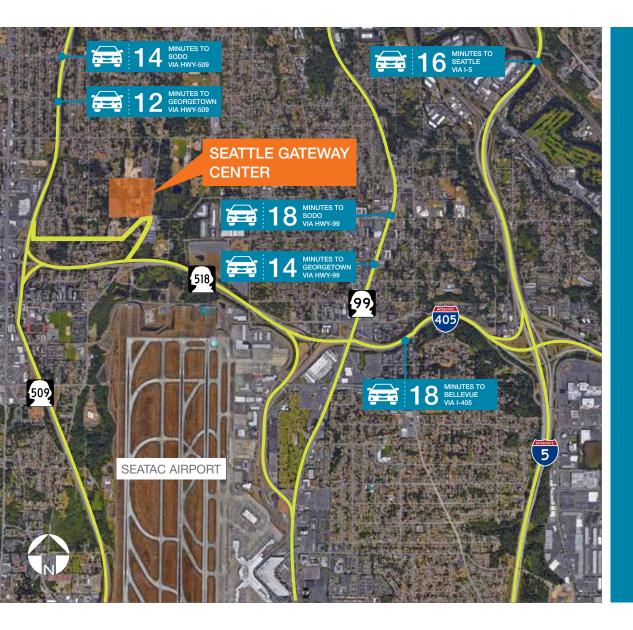

### 14237 Des Moines Memorial Way S, Seattle, WA

| Drive Times / Distanc | e                |
|-----------------------|------------------|
| SR-518                | 0.5 mi   1 min   |
| SR-509                | 0.5 mi   1 min   |
| SR-99                 | 2.0 mi   3 min   |
| 1-405                 | 3.0 mi   4 min   |
| I-5                   | 3.0 mi   4 min   |
| SeaTac Terminal       | 3.0 mi   4 min   |
| SeaTac Cargo Road     | 2.0 mi   3 min   |
| Downtown Seattle      | 10.0 mi   15 min |
| Port of Seattle       | 9.5 mi   16 min  |
| Port of Tacoma        | 25.0 mi   30 min |
|                       |                  |