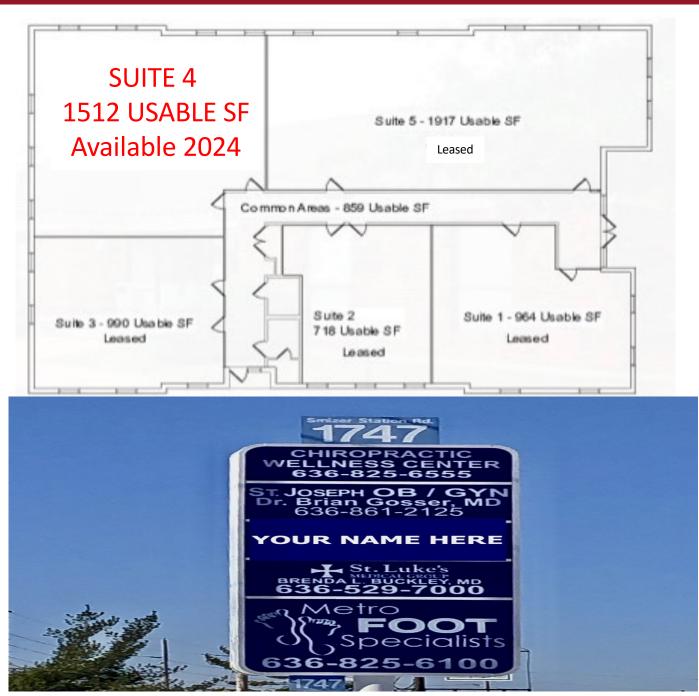

### Suite 4 – AVAILABLE FOR LEASE – CORNER SUITE !!!! 1512 USABLE SF - MEDICAL OFFICE 1747 Smizer Station Road, Fenton, MO 63127

Property Is being offered in its "As Is- Where is" condition and buyers are encouraged to conduct their own independent investigation.

### **PROPERY DETAILS:**

- Office Space in "Control your own front door building"
- Local Ownership and Management
- Attractive Open Layout CORNER SUITE WINDOWS
- In suite restroom, HVAC and plenty of storage
- One of the last office buildings leased on the usable square footage of the space, common area available to tenants however rent is not charged on it.
- Property has a large pylon sign with space available for a tenant name, logo and contact information
- Rental Rate on USABLE SF Only \$25.50 PSF Annually MG