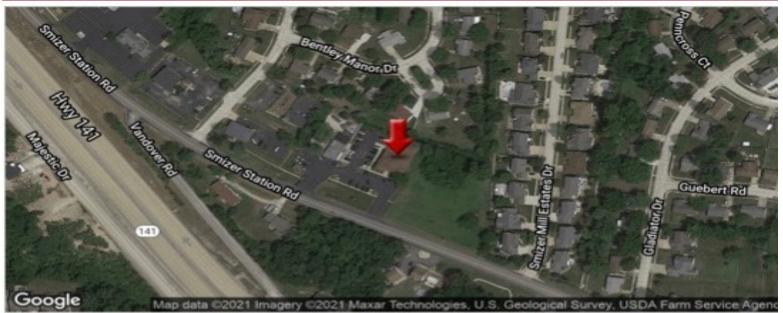

### FOR LEASE – 1512 USABLE SF MEDICAL OFFICE SPACE – CORNER SUITE !!!! 1747 Smizer Station Road, Fenton, MO 63026

Located within the Fenton Medical Corridor 1.5 Miles - 5 Minutes from SSM Health St. Clair Hospital