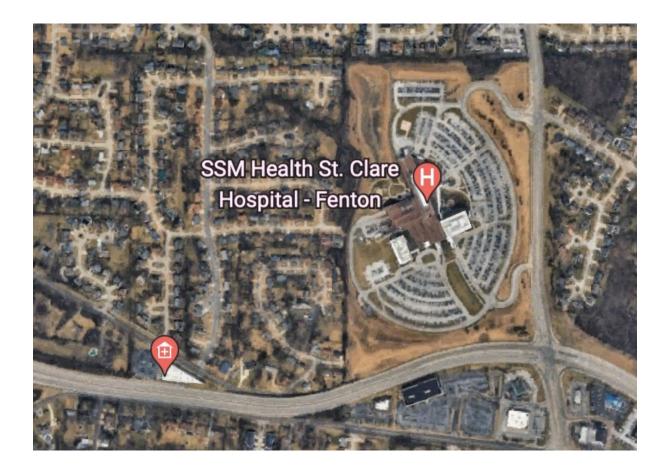

### FOR LEASE – 1512 USABLE SF MEDICAL OFFICE SPACE – CORNER SUITE !!!! 1747 Smizer Station Road, Fenton, MO 63026

Located within the Fenton Medical Corridor 1.5 Miles - 5 Minutes from SSM Health St. Clair Hospital