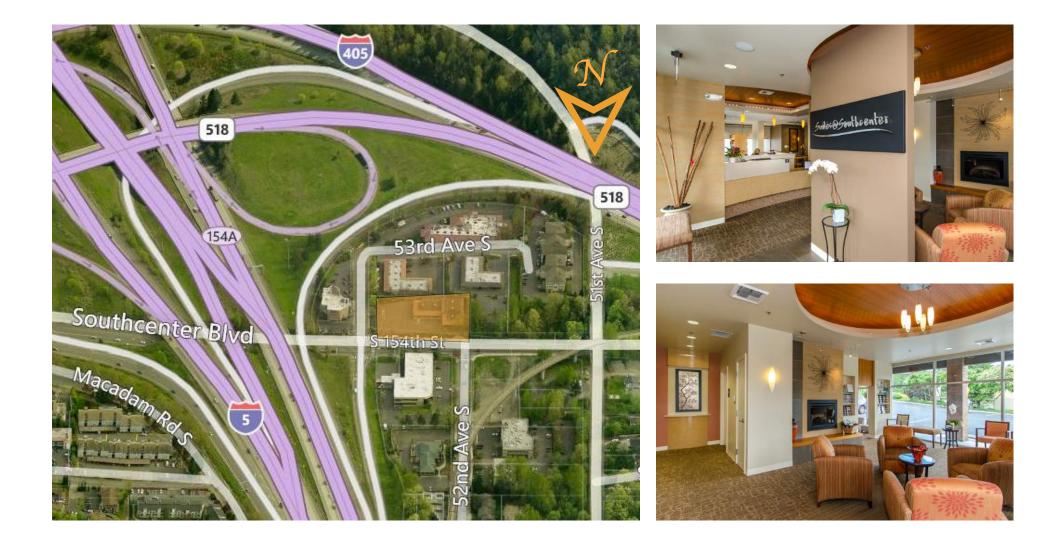

Estate Group is proud to present approximately 4908 SF of Office/Medical/Professional space for lease in the New Smiles Building in Tukwila, WA, with abundant parking. Excellent location with immediate access to I-5, I-405, Seatac Airport, and nearby Westfield Shopping Center. Strategically located right off the I-5 off-ramp for easy access and visibility from major highways provide for high traffic counts. Minutes to the new light rail and Sea-Tac airport. Great demographics surrounds this location. Short distance drive for residents of Seattle, Burien, Tukwila, Renton, Federal Way, and Kent.





# AVAILABLE SPACE FLOOR PLAN



TOTAL BUILDING SF PER K.C. RECORDS = 10018 49% = 4908.8/2 = 2454SF



### SITE PARKING PLAN





#### AVAILABLE SPACE PHOTOS











# SITE LOCATION / PHOTOS





# LOCATION / AMENITIES





# LEASING OPPORTUNITY

For more detailed information, please contact one of our helpful Listing Brokers:

#### KALEB Real Estate Group WWW.KALEBGROUP.COM

Peter Dinh 206.240.3833 pdinh@kalebgroup.com

Christina Chong 206.551.5909 cchong@kalebgroup.com

Kaleb Real Estate Group Tel: 425.643.8557 Fax: 425.746.0855 info@kalebgroup.com