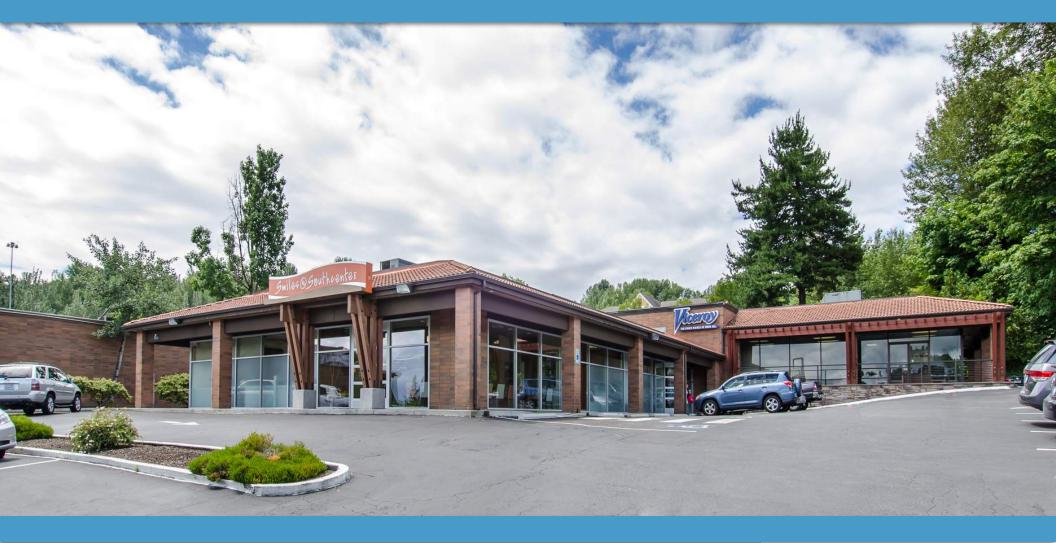

# NEW SMILES BUILDING

Kaleb Real Estate Group is proud to present approximately 4908 SF of Office/Medical/Professional space for lease in the New Smiles Building in Tukwila, WA, with abundant parking. Excellent location with immediate access to I-5, I-405, Seatac Airport, and nearby Westfield Shopping Center. Strategically located right off the I-5 off-ramp for easy access and visibility from major highways provide for high traffic counts. Minutes to the new light rail and Sea-Tac airport. Great demographics surrounds this location. Short distance drive for residents of Seattle, Burien, Tukwila, Renton, Federal Way, and Kent.

# SITE LOCATION / PHOTOS