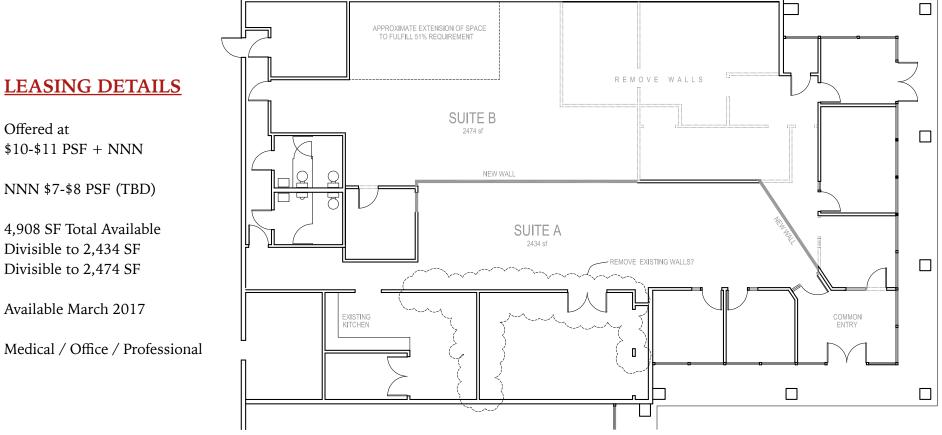

# AVAILABLE SPACE FLOOR PLAN

TOTAL BUILDING SF PER K.C. RECORDS = 10018 49% = 4908.8/2 = 2454SF