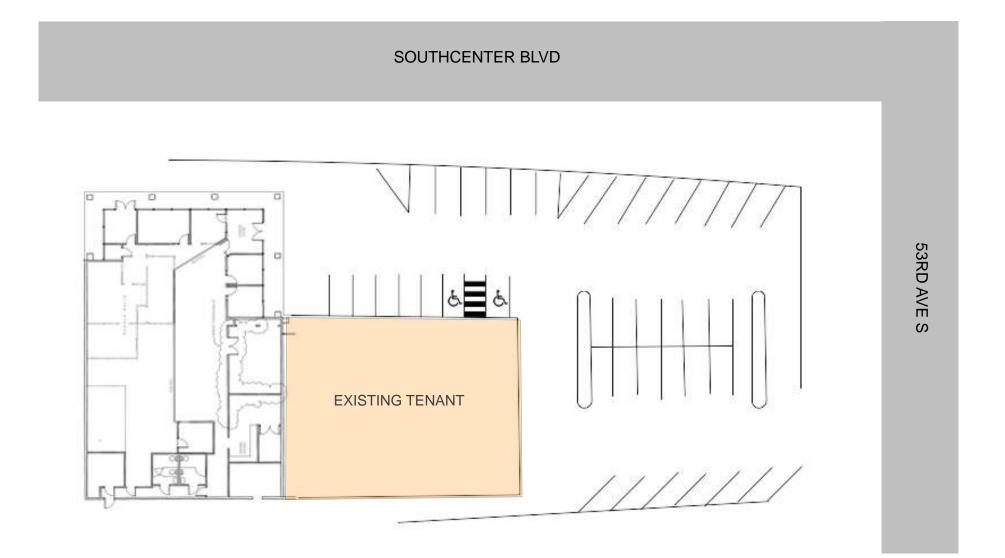

or other professional advisor.



# NEW SMILES BUILDING

Kaleb Real Estate Group is proud to present approximately 4908 SF of Office/Medical/Professional space for lease in the New Smiles Building in Tukwila, WA, with abundant parking. Excellent location with immediate access to I-5, I-405, Seatac Airport, and nearby Westfield Shopping Center. Strategically located right off the I-5 off-ramp for easy access and visibility from major highways provide for high traffic counts. Minutes to the new light rail and Sea-Tac airport. Great demographics surrounds this location. Short distance drive for residents of Seattle, Burien, Tukwila, Renton, Federal Way, and Kent.





# AVAILABLE SPACE FLOOR PLAN



TOTAL BUILDING SF PER K.C. RECORDS = 10018 49% = 4908.8/2 = 2454SF



### SITE PARKING PLAN





#### AVAILABLE SPACE PHOTOS











# SITE LOCATION / PHOTOS





# LOCATION / AMENITIES





# LEASING OPPORTUNITY

For more detailed information, please contact one of our helpful Listing Brokers:

#### KALEB Real Estate Group WWW.KALEBGROUP.COM

Peter Dinh 206.240.3833 pdinh@kalebgroup.com

Christina Chong 206.551.5909 cchong@kalebgroup.com

Kaleb Real Estate Group Tel: 425.643.8557 Fax: 425.746.0855 info@kalebgroup.com