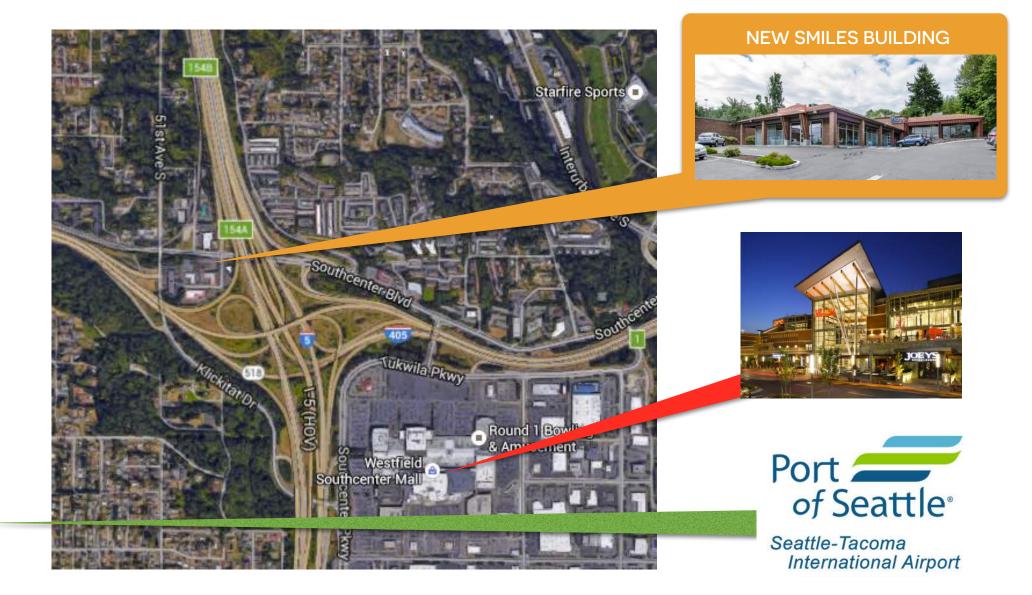

# LOCATION / AMENITIES

# NEW SMILES BUILDING

Kaleb Real Estate Group is proud to present approximately 4908 SF of Office/Medical/Professional space for lease in the New Smiles Building in Tukwila, WA, with abundant parking. Excellent location with immediate access to I-5, I-405, Seatac Airport, and nearby Westfield Shopping Center. Strategically located right off the I-5 off-ramp for easy access and visibility from major highways provide for high traffic counts. Minutes to the new light rail and Sea-Tac airport. Great demographics surrounds this location. Short distance drive for residents of Seattle, Burien, Tukwila, Renton, Federal Way, and Kent.