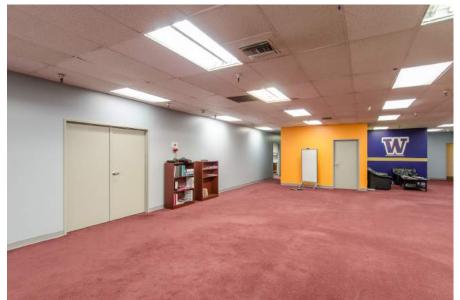

# NEW SMILES BUILDING

Kaleb Real Estate Group is proud to present approximately 4908 SF of Office/Medical/Professional space for lease in the New Smiles Building in Tukwila, WA, with abundant parking. Excellent location with immediate access to I-5, I-405, Seatac Airport, and nearby Westfield Shopping Center. Strategically located right off the I-5 off-ramp for easy access and visibility from major highways provide for high traffic counts. Minutes to the new light rail and Sea-Tac airport. Great demographics surrounds this location. Short distance drive for residents of Seattle, Burien, Tukwila, Renton, Federal Way, and Kent.





# AVAILABLE SPACE FLOOR PLAN



TOTAL BUILDING SF PER K.C. RECORDS = 10018 49% = 4908.8/2 = 2454SF



### SITE PARKING PLAN





#### AVAILABLE SPACE PHOTOS











# SITE LOCATION / PHOTOS





# LOCATION / AMENITIES





# LEASING OPPORTUNITY

For more detailed information, please contact one of our helpful Listing Brokers:

#### KALEB Real Estate Group WWW.KALEBGROUP.COM

Peter Dinh 206.240.3833 pdinh@kalebgroup.com

Christina Chong 206.551.5909 cchong@kalebgroup.com

Kaleb Real Estate Group Tel: 425.643.8557 Fax: 425.746.0855 info@kalebgroup.com