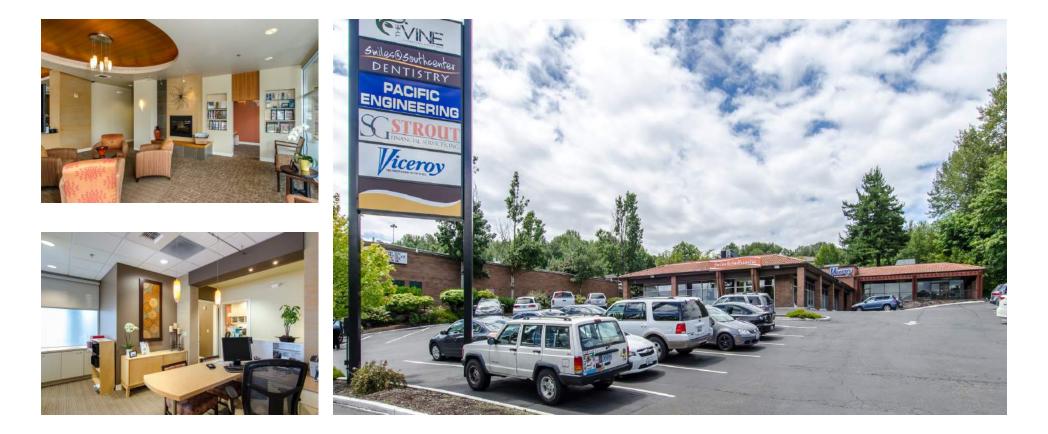

tters deemed to be material, including, but not limited to, statements of income and expenses. Consult your attorney, accountant, or other professional advisor.



# NEW SMILES BUILDING

Kaleb Real Estate Group is proud to present approximately 4908 SF of Office/Medical/Professional space for lease in the New Smiles Building in Tukwila, WA, with abundant parking. Excellent location with immediate access to I-5, I-405, Seatac Airport, and nearby Westfield Shopping Center. Strategically located right off the I-5 off-ramp for easy access and visibility from major highways provide for high traffic counts. Minutes to the new light rail and Sea-Tac airport. Great demographics surrounds this location. Short distance drive for residents of Seattle, Burien, Tukwila, Renton, Federal Way, and Kent.





# AVAILABLE SPACE FLOOR PLAN



TOTAL BUILDING SF PER K.C. RECORDS = 10018 49% = 4908.8/2 = 2454SF



### SITE PARKING PLAN





#### AVAILABLE SPACE PHOTOS











# SITE LOCATION / PHOTOS





# LOCATION / AMENITIES





# LEASING OPPORTUNITY

For more detailed information, please contact one of our helpful Listing Brokers:

#### KALEB Real Estate Group WWW.KALEBGROUP.COM

Peter Dinh 206.240.3833 pdinh@kalebgroup.com

Christina Chong 206.551.5909 cchong@kalebgroup.com

Kaleb Real Estate Group Tel: 425.643.8557 Fax: 425.746.0855 info@kalebgroup.com