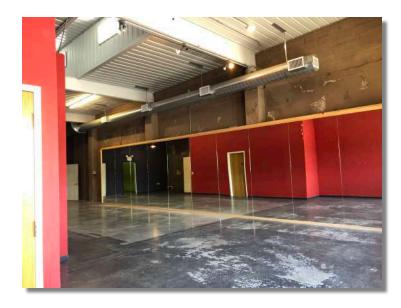

### Facts

Built in 1895, this turn of the Century brick building is home to the Boom Island Brewing Company. Various improvements have been completed to the building, including all new mechanical systems, new electrical, a new roof, as well as a brand new facade which was installed in 2006. The property offers four different suites, three on the ground level and one on the second level.

#### **Available Suites**

Suite #100 -2,800sf Suite #200 -2,300sf Suite #250 -2,440sf