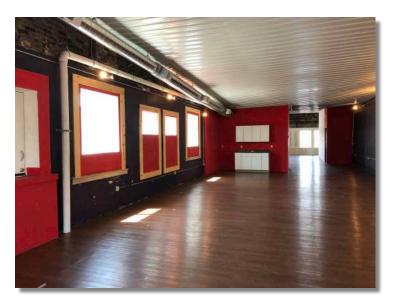

### Facts

Built in 1895, this turn of the Century brick building is home to the Boom Island Brewing Company. Various improvements have been completed to the building, including all new mechanical systems, new electrical, a new roof, as well as a brand new facade which was installed in 2006. The property offers four different suites, three on the ground level and one on the second level.

#### **Available Suites**

Suite #100 -2,800sf Suite #200 -2,300sf Suite #250 -2,440sf