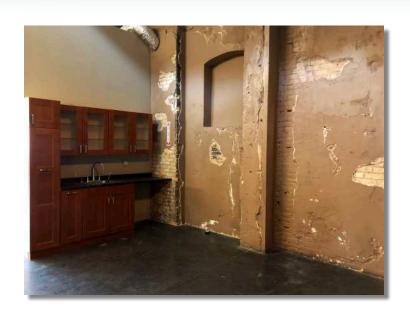

### Facts

Built in 1895, this turn of the Century brick building is home to the Boom Island Brewing Company. Various improvements have been completed to the building, including all new mechanical systems, new electrical, a new roof, as well as a brand new facade which was installed in 2006. The property offers four different suites, three on the ground level and one on the second level.

#### **Available Suites**

Suite #100 -2,800sf Suite #200 -2,300sf Suite #250 -2,440sf