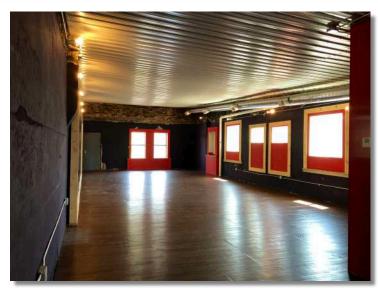

### Facts

Built in 1895, this turn of the Century brick building is home to the Boom Island Brewing Company. Various improvements have been completed to the building, including all new mechanical systems, new electrical, a new roof, as well as a brand new facade which was installed in 2006. The property offers four different suites, three on the ground level and one on the second level.

#### **Available Suites**

Suite #100 -2,800sf Suite #200 -2,300sf Suite #250 -2,440sf