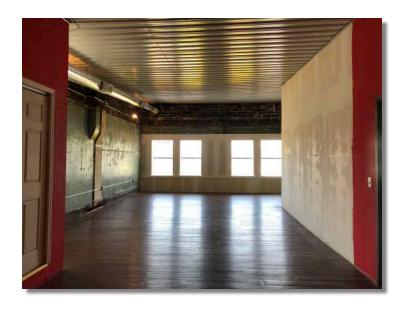

### Facts

Built in 1895, this turn of the Century brick building is home to the Boom Island Brewing Company. Various improvements have been completed to the building, including all new mechanical systems, new electrical, a new roof, as well as a brand new facade which was installed in 2006. The property offers four different suites, three on the ground level and one on the second level.

#### **Available Suites**

Suite #100 -2,800sf Suite #200 -2,300sf Suite #250 -2,440sf