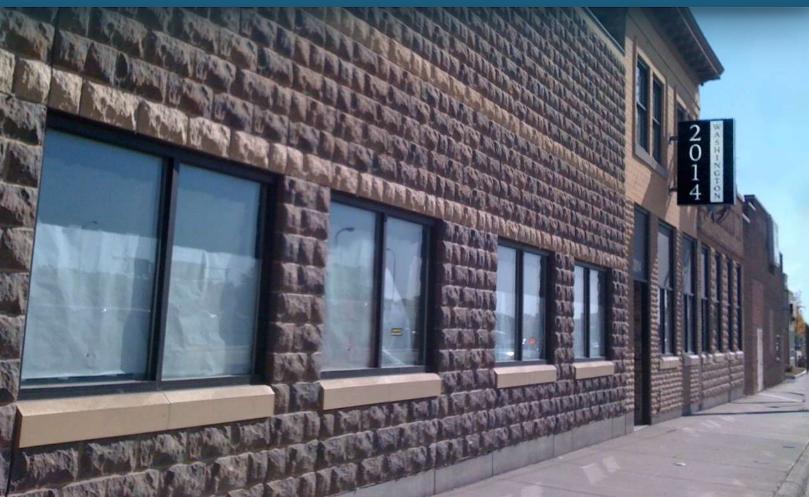

2014 Washington Ave N., Minneapolis, MN 55411

### Facts

Built in 1895, this turn of the Century brick building is home to the Boom Island Brewing Company. Various improvements have been completed to the building, including all new mechanical systems, new electrical, a new roof, as well as a brand new facade which was installed in 2006. The property offers four different suites, three on the ground level and one on the second level.