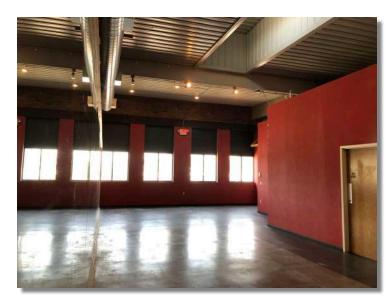

### Facts

Built in 1895, this turn of the Century brick building is home to the Boom Island Brewing Company. Various improvements have been completed to the building, including all new mechanical systems, new electrical, a new roof, as well as a brand new facade which was installed in 2006. The property offers four different suites, three on the ground level and one on the second level.

#### **Available Suites**

Suite #100 -2,800sf Suite #200 -2,300sf Suite #250 -2,440sf