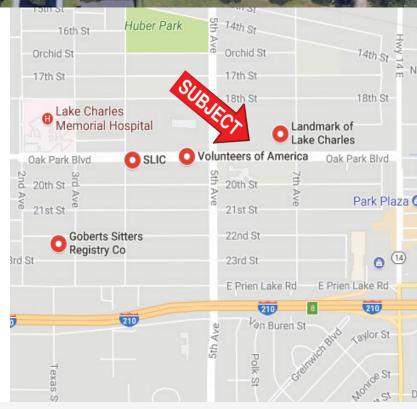

#### **HIGHLIGHTS**

- Vacant Land Available for Sale
- Surrounded by Health-Related Facilities
- Four (4) Blocks from Lake Charles Memorial Hospital
- Situated Between I-10 and I-210
- Ideal for Assisted Living Facility / Medical Office
- Great Location for Apartments, Condos, Townhomes