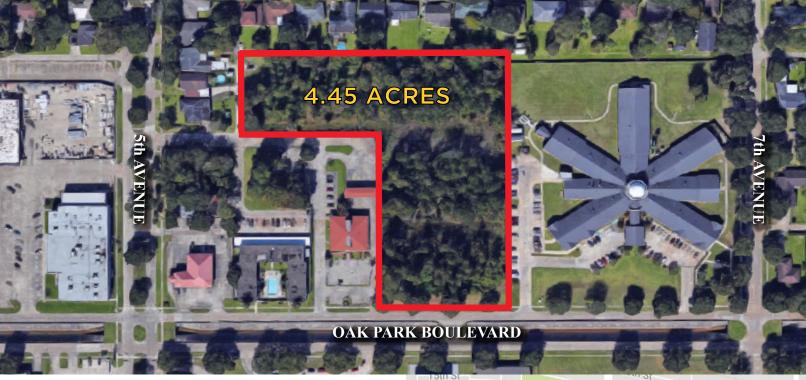

# OAK PARK BOULEVARD LAKE CHARLES, LA 70601

\$295,000

**4.45 ACRES** 

#### **HIGHLIGHTS**

- Vacant Land Available for Sale
- Surrounded by Health-Related Facilities
- Four (4) Blocks from Lake Charles Memorial Hospital
- Situated Between I-10 and I-210
- Ideal for Assisted Living Facility / Medical Office
- Great Location for Apartments, Condos, Townhomes