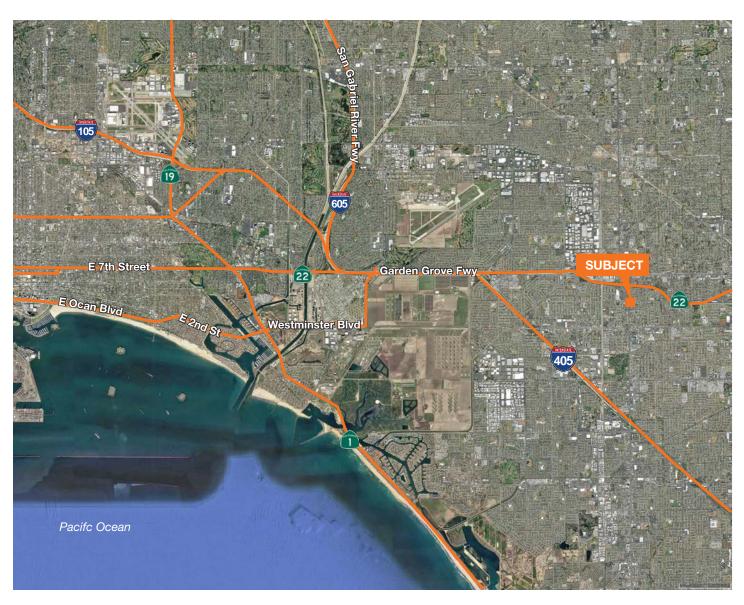

# **FOR LEASE**

# 14341 Commerce Dr

Garden Grove, CA 92843



±6,607 SF industrial building centrally located in the Garden Grove market.

#### **FEATURES**

6,607 SF with 1,200 SF of office

Asking rate of \$1.15 gross (Negotiable)

Minimum 5-year term

16' clear height

2 drive-ins

400 amps

2.00/1,000 SF parking ratio

#### CONTACT

#### **Ted Sawyer**

Senior Vice President, Partner 949.557.5007 tsawyer@kiddermathews.com Lic #01193817

#### **Andrew Steedman**

Industrial Specialist 949.557. 5040 andrews@kiddermathews.com Lic #02015825



# 14341 Commerce Dr

## **AERIAL**



## CONTACT

## Ted Sawyer

Senior Vice President, Partner 949.557.5007 tsawyer@kiddermathews.com Lic #01193817

#### **Andrew Steedman**

Industrial Specialist 949.557. 5040 andrews@kiddermathews.com Lic #02015825



# 14341 Commerce Dr

## **FLOORPLAN**



#### CONTACT

#### **Ted Sawyer**

Senior Vice President, Partner 949.557.5007 tsawyer@kiddermathews.com Lic #01193817

#### **Andrew Steedman**

Industrial Specialist 949.557. 5040 andrews@kiddermathews.com Lic #02015825