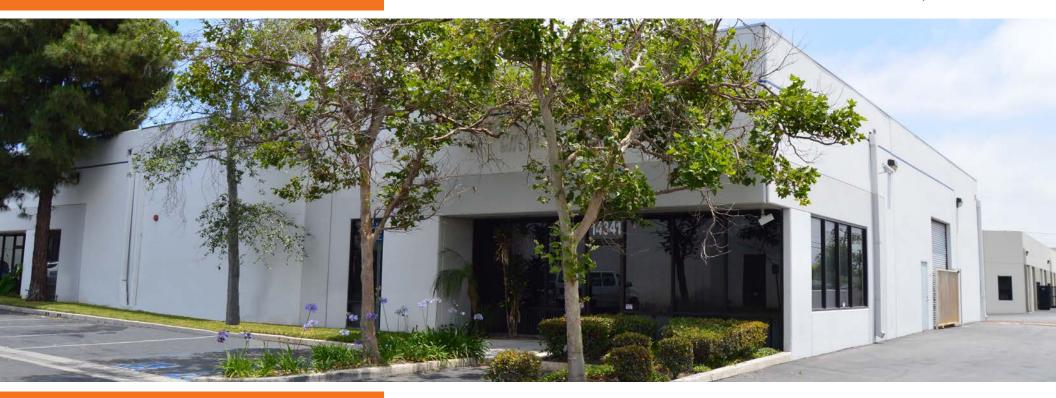

# 14341 Commerce Dr

Garden Grove, CA 92843

±6,607 SF industrial building centrally located in the Garden Grove market.

#### **FEATURES**

6,607 SF with 1,200 SF of office

Asking rate of \$1.15 gross (Negotiable)

Minimum 5-year term

16' clear height

2 drive-ins

400 amps

2.00/1,000 SF parking ratio