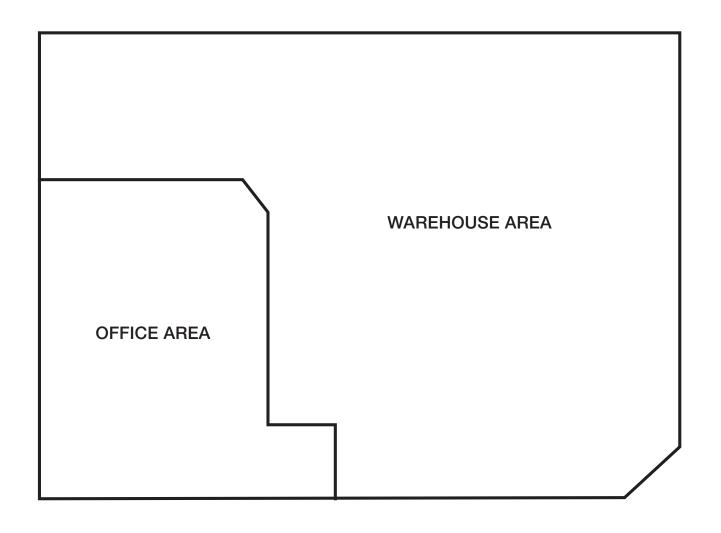

rove, CA 92843



±6,607 SF industrial building centrally located in the Garden Grove market.

#### **FEATURES**

6,607 SF with 1,200 SF of office

Asking rate of \$1.15 gross (Negotiable)

Minimum 5-year term

16' clear height

2 drive-ins

400 amps

2.00/1,000 SF parking ratio

#### CONTACT

#### **Ted Sawyer**

Senior Vice President, Partner 949.557.5007 tsawyer@kiddermathews.com Lic #01193817

#### **Andrew Steedman**

Industrial Specialist 949.557. 5040 andrews@kiddermathews.com Lic #02015825



# 14341 Commerce Dr

## **AERIAL**



## CONTACT

## Ted Sawyer

Senior Vice President, Partner 949.557.5007 tsawyer@kiddermathews.com Lic #01193817

#### **Andrew Steedman**

Industrial Specialist 949.557. 5040 andrews@kiddermathews.com Lic #02015825



# 14341 Commerce Dr

## **FLOORPLAN**



#### CONTACT

#### **Ted Sawyer**

Senior Vice President, Partner 949.557.5007 tsawyer@kiddermathews.com Lic #01193817

#### **Andrew Steedman**

Industrial Specialist 949.557. 5040 andrews@kiddermathews.com Lic #02015825