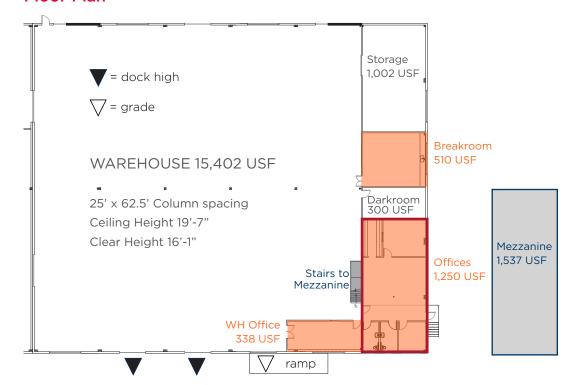

USTRIAL Close-in NW Warehouse 3334 NW Luzon St / Portland, Oregon 97210





## **Property Highlights**

- ±18,811 SF Shell with ±2,000 SF Office
- Rare gated & fenced truck court/parking/yard area
- 16' Clear Height
- Two dock doors one lever
- One ramped drive-in door
- Wet sprinkler system
- Electrical service: 3-Phase 240V
- Natural wood beams and ceiling in warehouse
- Landlord to renovate office and warehouse with new carpet, paint, lighting, doors, and ADA restrooms
- Building exterior to be painted Spring 2017

Owned & Managed by:



**Aaron Watt** 

Director +1 503 279 1779 aaron.watt@cushwake.com Keegan Clay

Associate +1 503 279 1704 keegan.clay@cushwake.com



### FOR LEASE | INDUSTRIAL

# **Close-in NW Warehouse**

3334 NW Luzon St / Portland, Oregon 97210



#### Floor Plan



#### **Contacts**

#### **Aaron Watt**

Director +1 503 279 1779 aaron.watt@cushwake.com

#### **Keegan Clay**

Associate +1 503 279 1704 keegan.clay@cushwake.com

200 SW Market, Ste 200 Portland, Oregon main +1 503 279 1700 fax +1 503 279 1790 cushmanwakefield.com

Owned & Managed by: