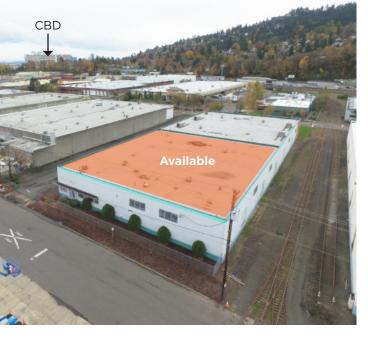

# FOR LEASE | INDUSTRIAL Close-in NW Warehouse 3334 NW Luzon St / Portland, Oregon 97210

## **Property Highlights**

- ±18,811 SF Shell with ±2,000 SF Office
- Rare gated & fenced truck court/parking/yard area
- 16' Clear Height
- Two dock doors one lever
- One ramped drive-in door
- Wet sprinkler system
- Electrical service: 3-Phase 240V
- Natural wood beams and ceiling in warehouse
- Landlord to renovate office and warehouse with new carpet, paint, lighting, doors, and ADA restrooms
- Building exterior to be painted Spring 2017