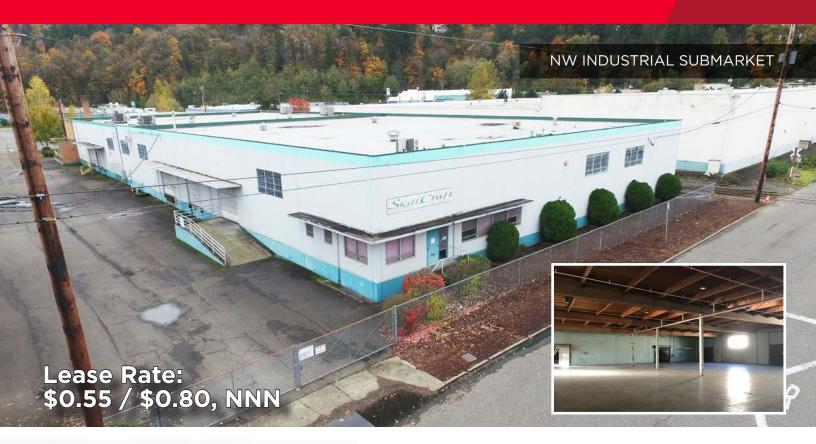

# FOR LEASE | INDUSTRIAL Close-in NW Warehouse 3334 NW Luzon St / Portland, Oregon 97210

## **Property Highlights**

- ±18,811 SF Shell with ±2,000 SF Office
- Rare gated & fenced truck court/parking/yard area
- 16' Clear Height
- Two dock doors one lever
- One ramped drive-in door
- Wet sprinkler system
- Electrical service: 3-Phase 240V
- Natural wood beams and ceiling in warehouse
- Landlord to renovate office and warehouse with new carpet, paint, lighting, doors, and ADA restrooms
- Building exterior to be painted Spring 2017