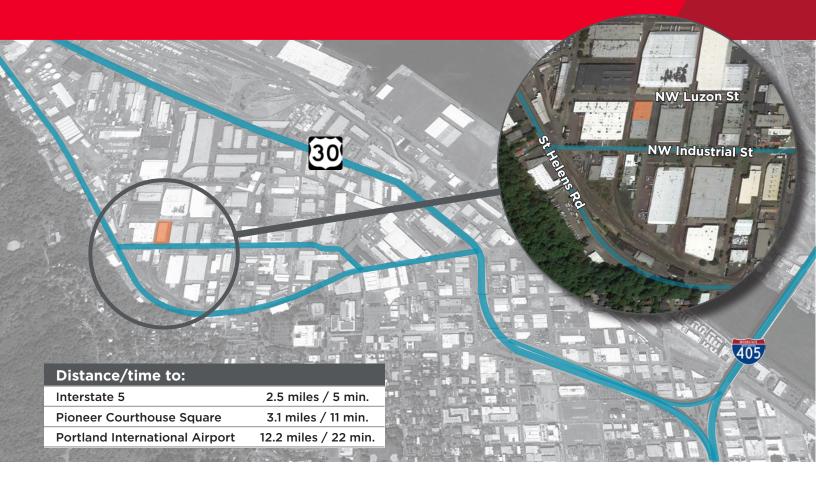

# FOR LEASE | INDUSTRIAL Close-in NW Warehouse 3334 NW Luzon St / Portland, Oregon 97210