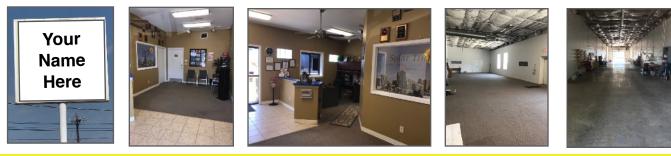

## **Property Highlights**

- 9,308 total SF available
  - 2,108 SF office plus 7,200 SF warehouse
- .46 acres
- 2 10'x10' drive-ins
- 1 15'x10' drive-in
- Pylon and building signage
- Concrete parking lot
- · Located in highly developed area
- Zoned M-2 (General Industrial)
- Offered at: \$414,900 (\$44.57 PSF)

## **Property Details**

| Location      | Fairfield, Butler County              |
|---------------|---------------------------------------|
| Building Type | Single tenant, free-standing building |
| Year Built    | 1980                                  |
| Building Size | 9,308 SF                              |
| Signage       | Building fascia and pylon             |
| Construction  | Tilt-up concrete on slab              |
| Drive-Ins     | 3 (2-10'x10' and 1- 15'x10')          |
| Zoning        | M-2 (General Industrial)              |
| Parcel No.    | A0700103000019                        |
| Taxes         | \$3,265/half (Butler County Auditor)  |
| Offered At    | \$414,900 (\$44.57 PSF)               |