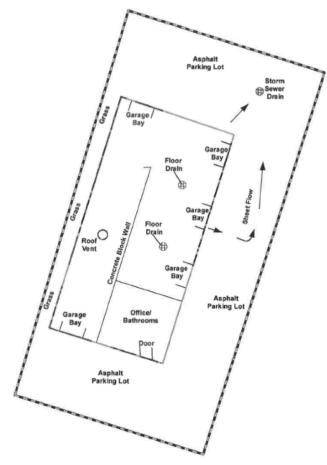

## **Property Highlights**

- 9,308 total SF available
  - 2,108 SF office plus 7,200 SF warehouse
- .46 acres
- 2 10'x10' drive-ins
- 1 15'x10' drive-in
- Pylon and building signage
- Concrete parking lot
- · Located in highly developed area
- Zoned M-2 (General Industrial)
- Offered at: \$414,900 (\$44.57 PSF)

## **Property Details**

| Location      | Fairfield, Butler County              |
|---------------|---------------------------------------|
| Building Type | Single tenant, free-standing building |
| Year Built    | 1980                                  |
| Building Size | 9,308 SF                              |
| Signage       | Building fascia and pylon             |
| Construction  | Tilt-up concrete on slab              |
| Drive-Ins     | 3 (2-10'x10' and 1- 15'x10')          |
| Zoning        | M-2 (General Industrial)              |
| Parcel No.    | A0700103000019                        |
| Taxes         | \$3,265/half (Butler County Auditor)  |
| Offered At    | \$414,900 (\$44.57 PSF)               |