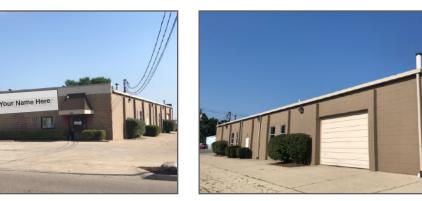

## **Property Highlights**

- 9,308 total SF available
  - 2,108 SF office plus 7,200 SF warehouse
- .46 acres
- 2 10'x10' drive-ins
- 1 15'x10' drive-in
- Pylon and building signage
- Concrete parking lot
- · Located in highly developed area
- Zoned M-2 (General Industrial)
- Offered at: \$414,900 (\$44.57 PSF)

## **Property Details**

| Location      | Fairfield, Butler County              |
|---------------|---------------------------------------|
| Building Type | Single tenant, free-standing building |
| Year Built    | 1980                                  |
| Building Size | 9,308 SF                              |
| Signage       | Building fascia and pylon             |
| Construction  | Tilt-up concrete on slab              |
| Drive-Ins     | 3 (2-10'x10' and 1- 15'x10')          |
| Zoning        | M-2 (General Industrial)              |
| Parcel No.    | A0700103000019                        |
| Taxes         | \$3,265/half (Butler County Auditor)  |
| Offered At    | \$414,900 (\$44.57 PSF)               |