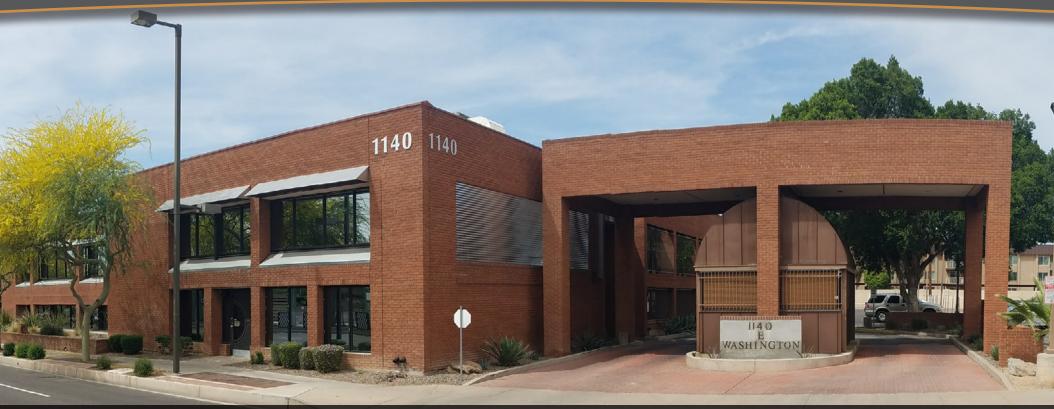

**FOR LEASE** 

\$15 PSF/FS

1134-1140 E Washington St | Phoenix, AZ 85034

#### **PROPERTY FEATURES:**

- Unique 30,643 SF Building Featuring Red Brick Construction
- Interior with Exposed Brick Walls and Built-in Cabinetry
- Floor to Ceiling Windows
- Suited for Technology, Engineering, Architecture or Marketing Firm
- Shaded Courtyard
- Covered Parking