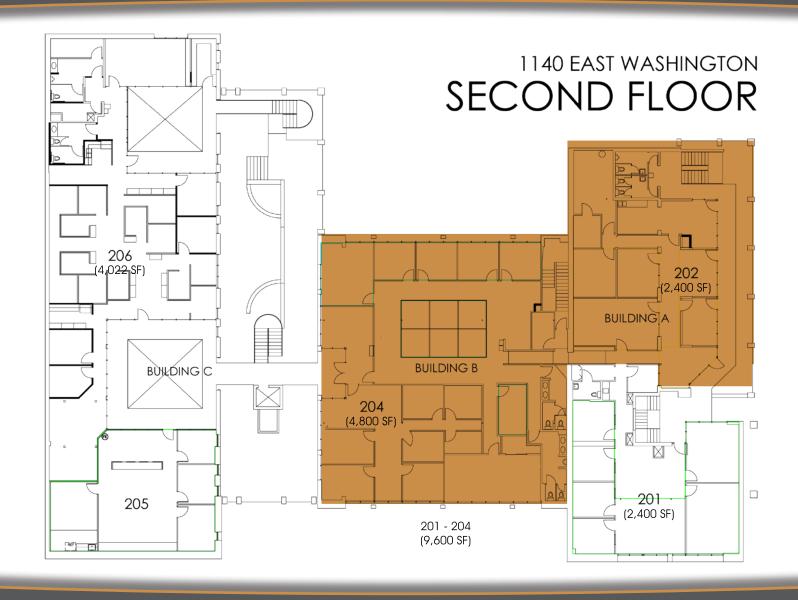

#### **SUITES AVAILABLE:**

- 107: ±3,000 SF
- 110:  $\pm 3,050 \text{ SF}$
- 202: ±2,400 SF
- 204: ±4,800 SF

The information contained herein has been obtained from various sources. We have no reason to doubt its accuracy; however, J & J Commercial Properties, Inc. has not verified such information and makes no guarantee, warranty or representation about such information. The prospective buyer or lessee should independently verify all dimensions, specifications, floor plans, and all information prior to the lease or purchase of the property. All offerings are subject to price change, prior sale, lease, or withdrawal from the market without prior notice. 05 02 19