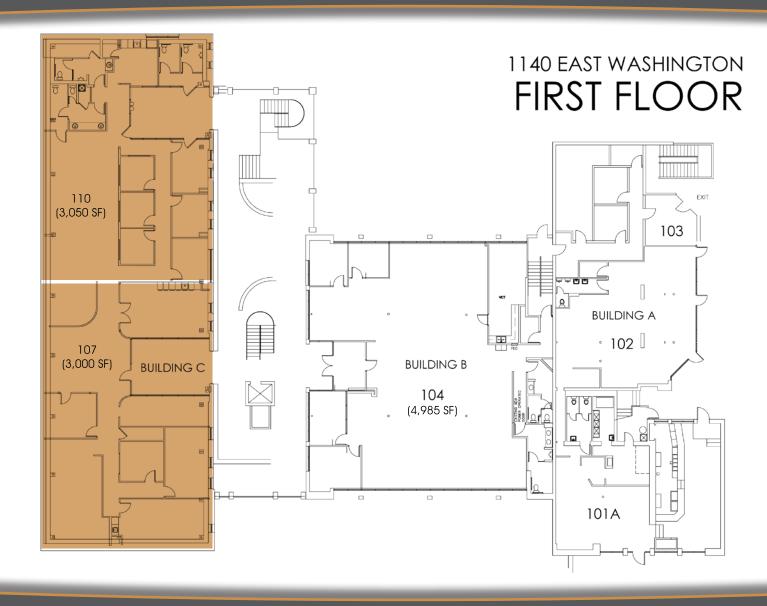

#### **SUITES AVAILABLE:**

- 107: ±3,000 SF
- 110:  $\pm 3,050 \text{ SF}$
- 202: ±2,400 SF
- 204: ±4,800 SF

The information contained herein has been obtained from various sources. We have no reason to doubt its accuracy; however, J & J Commercial Properties, Inc. has not verified such information and makes no guarantee, warranty or representation about such information. The prospective buyer or lessee should independently verify all dimensions, specifications, floor plans, and all information prior to the lease or purchase of the property. All offerings are subject to price change, prior sale, lease, or withdrawal from the market without prior notice. 05 02 19