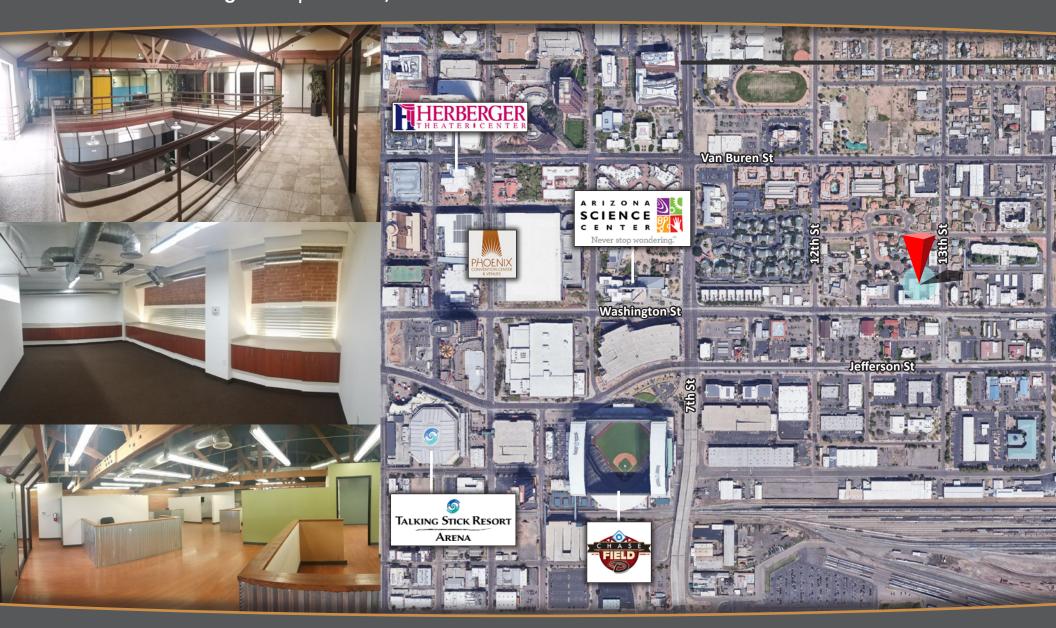

#### LOCATION HIGHLIGHTS:

- 12th St. Light Rail Station Location
- In the Heart of Phoenix, just East of Downtown
- Easily Access to Interstate 10 and SR 51
- Easily Access to Phoenix Sky Harbor Airport
- Close to Retail, Restaurants, and Sporting Arenas
- 4/1000 RSF Parking Ratio

#### **PROPERTY FEATURES:**

- Unique 30,643 SF Building Featuring Red Brick Construction
- Interior with Exposed Brick Walls and Built-in Cabinetry
- Floor to Ceiling Windows
- Suited for Technology, Engineering, Architecture or Marketing Firm
- Shaded Courtyard
- Covered Parking