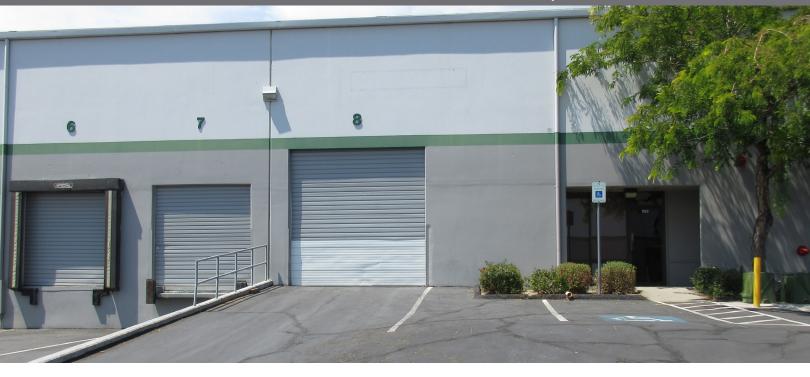

### **Features**

List price \$0.58/SF

±9,450 SF distribution/manufacturing space available

±848 SF office space

20' x 50' Column spacing

1 Grade door; 2 dock-high doors

.33/3000 Sprinklers

Mike Nevis, SIOR, CCIM Sr VP, Partner 775.470.8855 mnevis@kiddermathews.com

# Property Features and Advantages

100 AMPS | 480 Volts | 3 Phase

Zoned Industrial (I)

Front loading

Close proximity to I-80 and HWY 395/I-580

Central industrial location

Built in 1978

Proximity to FedEx and UPS shipping hubs