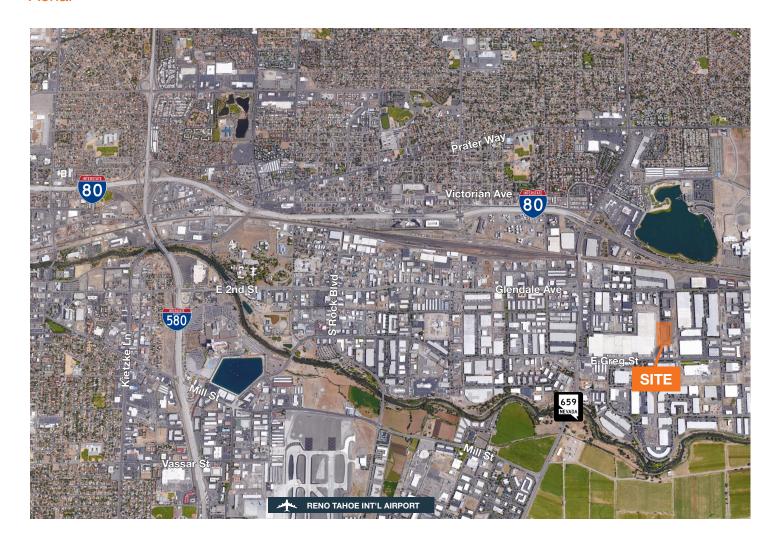

# For Lease

South Sparks Industrial Park



## 992 Packer Way Sparks, NV



### Contact

Steve Kucera, CCIM Vice President 775.470.8866 skucera@kiddermathews.com

### **Features**

List price \$0.58/SF

±9,450 SF distribution/manufacturing space available

±848 SF office space

20' x 50' Column spacing

1 Grade door; 2 dock-high doors

.33/3000 Sprinklers

Mike Nevis, SIOR, CCIM Sr VP, Partner 775.470.8855 mnevis@kiddermathews.com

Estimated OPEX \$0.09/SF/MO



# Property Features and Advantages

100 AMPS | 480 Volts | 3 Phase

Zoned Industrial (I)

Front loading

Close proximity to I-80 and HWY 395/I-580

Central industrial location

Built in 1978

Proximity to FedEx and UPS shipping hubs

Access to large labor pools and services for employees

### Aerial



# For Lease

# Site Plan





# For Lease

### Transportation

| DRIVING                  |            |
|--------------------------|------------|
| Reno-Tahoe Int'l Airport | 4.4 miles  |
| Reno-Stead FBO           | 14.5 miles |
| UPS Regional             | 3.0 miles  |
| FedEx Express            | 2.9 miles  |
| FedEx Ground             | 2.8 miles  |
| FedEx LTL                | 2.2 miles  |

### **Demographics**

| 2017          | 3 MI     | 5 MI     | 10 MI    |
|---------------|----------|----------|----------|
| Population    | 71,449   | 188,972  | 382,992  |
| Households    | 27,519   | 74,560   | 150,118  |
| Avg HH Income | \$60,543 | \$55,548 | \$73,974 |

### **Nevada State Incentives**

No state, corporate or personal income tax

No estate tax, no inventory tax, no unitary