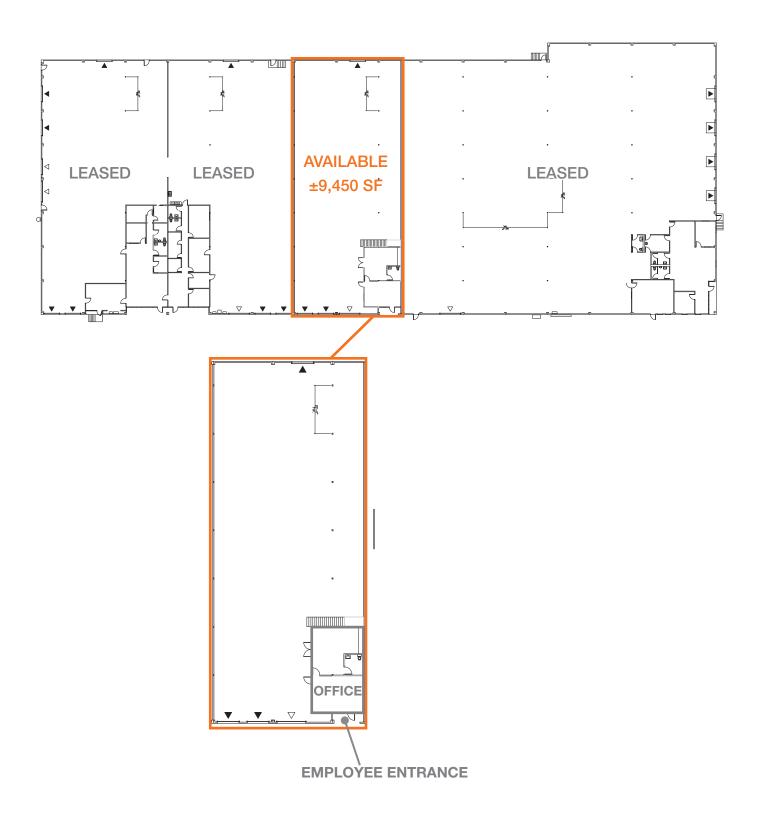

# Site Plan

### **Features**

List price \$0.58/SF

±9,450 SF distribution/manufacturing space available

±848 SF office space

20' x 50' Column spacing

1 Grade door; 2 dock-high doors

.33/3000 Sprinklers

Mike Nevis, SIOR, CCIM Sr VP, Partner 775.470.8855 mnevis@kiddermathews.com