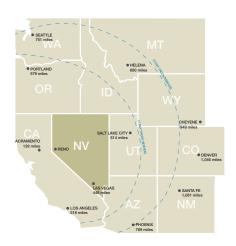

### Transportation

| DRIVING                  |            |
|--------------------------|------------|
| Reno-Tahoe Int'l Airport | 4.4 miles  |
| Reno-Stead FBO           | 14.5 miles |
| UPS Regional             | 3.0 miles  |
| FedEx Express            | 2.9 miles  |
| FedEx Ground             | 2.8 miles  |
| FedEx LTL                | 2.2 miles  |