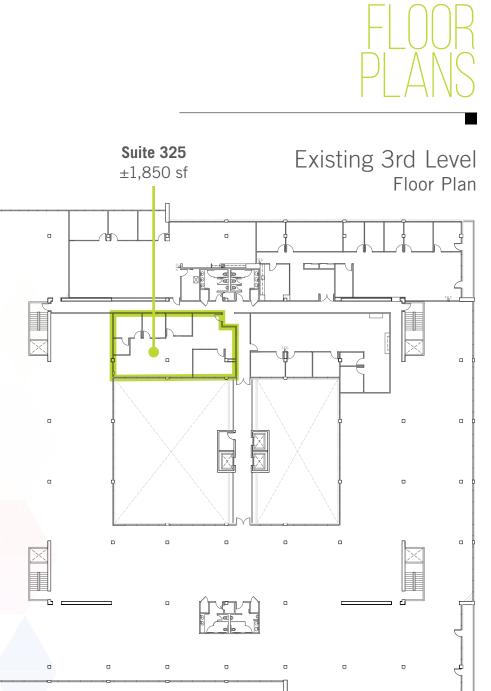

## VARIOUS SUITES AVAILABLE

ranging from ±531 to ±20,062 sf

**SUITE 170**: ±531 sf

SUITE 175: ±3,092 sf

**SUITE 185**: ±1,027 sf

**SUITE 195**: ±727 sf

SUITE 325: ±1,850 sf

**SUITE 400**: ±20,062 sf