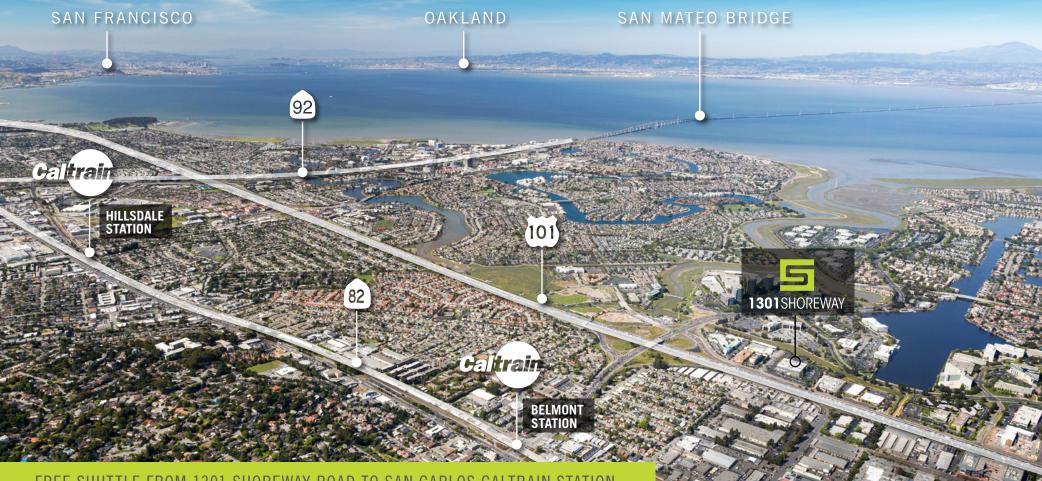

# LOCAL TRANSPORTATION

## Shuttle access to the San Carlos Caltrain Station with DIRECT PICK-UP / DROP-OFF

at 1301 Shoreway Road

#### FREE SHUTTLE FROM 1301 SHOREWAY ROAD TO SAN CARLOS CALTRAIN STATION

|    |                           |      |      |      | R. I. O.L. |      | the a | In Alter Station & Low |      |       |
|----|---------------------------|------|------|------|------------|------|-------|------------------------|------|-------|
|    | LEAVE SAN CARLOS STATION  | 7:10 | 7:24 | 7:46 | 8:11       | 8:24 | 8:46  | 9:08                   | 9:30 | 10:05 |
| OP | ARRIVE 1301 SHOREWAY RD   | 7:32 | 7:46 | 8:08 | 8:33       | 8:46 | 9:08  | 9:30                   | 9:52 | 10:27 |
| T  | LEAVE 1301 SHOREWAY RD    | 2:47 | 3:26 | 3:51 | 4:36       | 5:03 | 5:38  | 6:04                   | 6:34 | 6:52  |
| Ρ  | ARRIVE SAN CARLOS STATION | 2.01 | 2.40 | 4.05 | 1.50       | 5.17 | 5.52  | 6.19                   | C./9 | 7.06  |