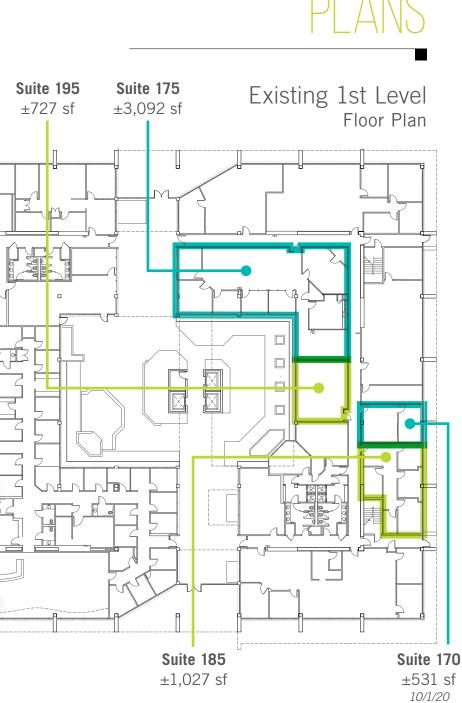

## VARIOUS SUITES AVAILABLE

ranging from ±531 to ±20,062 sf

**SUITE 170**: ±531 sf

SUITE 175: ±3,092 sf

**SUITE 185**: ±1,027 sf

**SUITE 195**: ±727 sf

SUITE 325: ±1,850 sf

**SUITE 400**: ±20,062 sf