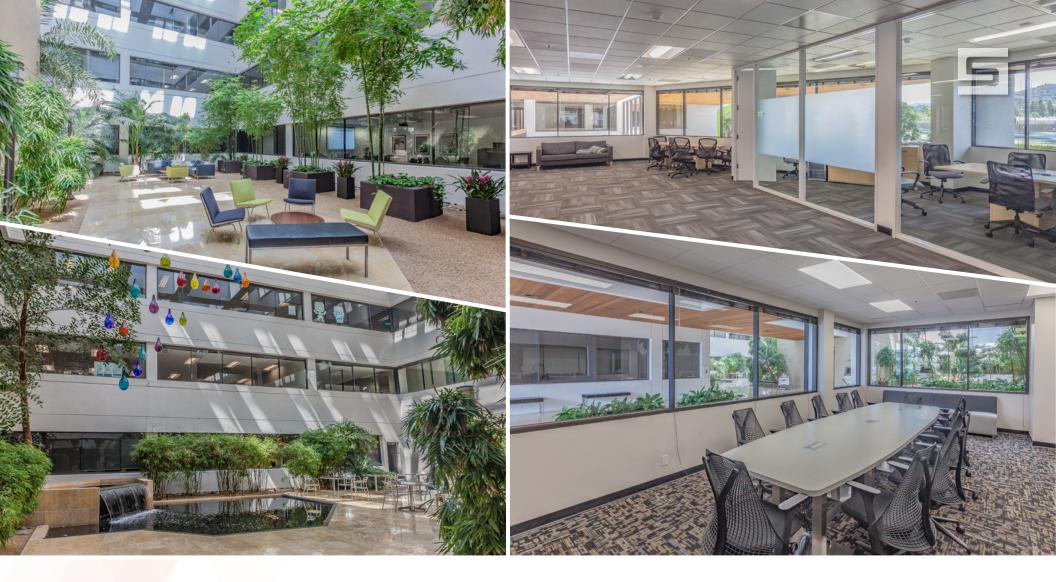

ON-SITE café common area conference room

bbq & basketball area dedicated outdoor patio/balcony space

REMODELED

lobby & common area destination dispatch elevator system HVAC upgrades