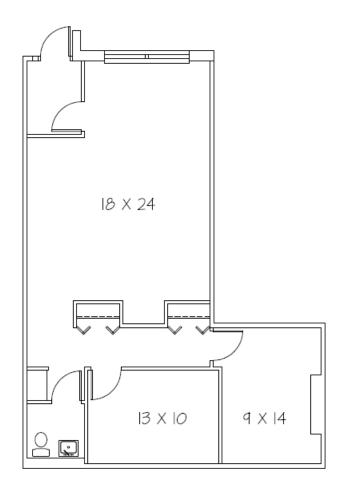

## 1,000 Rentable SF

- Professional park-like setting
- Excellent parking access
- 3.61:1,000 parking ratio
- Good access to Route 53
- Common area conference room
- Work-out area on-site

- Private bathrooms
- 24/7 direct access to suites
- Tenant/owner controlled HVAC
- Fully fire sprinklered
- Operable windows