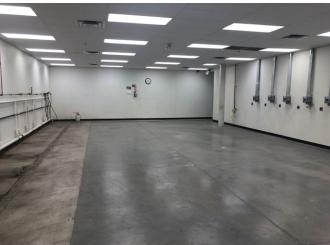

### **Property Features**

- Available Space: 38,720 SF total
  - ±14,875 SF office
- Sublease term through April 2020
- Clear Height: 28'
- 9 Dock-high loading doors
- ESFR sprinkler system
- Power: est. 800 amp, 480/277v, 3-phase
- Column Spacing: 50' x 44'
- 6" reinforced concrete floors
- Located in Missouri Enhanced Enterprise Zone
- Lease Rate: \$3.75 PSF 'net'