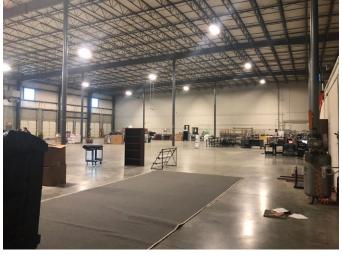

### **Property Features**

- Available Space: 38,720 SF total
  - ±14,875 SF office
- Sublease term through April 2020
- Clear Height: 28'
- 9 Dock-high loading doors
- ESFR sprinkler system
- Power: est. 800 amp, 480/277v, 3-phase
- Column Spacing: 50' x 44'
- 6" reinforced concrete floors
- Located in Missouri Enhanced Enterprise Zone
- Lease Rate: \$3.75 PSF 'net'