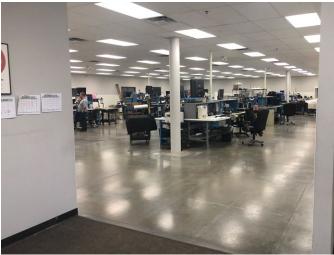

### **Property Features**

- Available Space: 38,720 SF total
  - ±14,875 SF office
- Sublease term through April 2020
- Clear Height: 28'
- 9 Dock-high loading doors
- ESFR sprinkler system
- Power: est. 800 amp, 480/277v, 3-phase
- Column Spacing: 50' x 44'
- 6" reinforced concrete floors
- Located in Missouri Enhanced Enterprise Zone
- Lease Rate: \$3.75 PSF 'net'