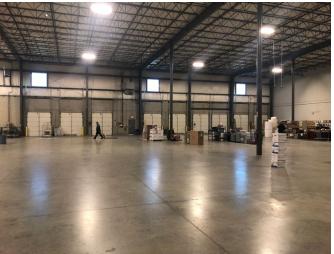

### **Property Features**

- Available Space: 38,720 SF total
  - ±14,875 SF office
- Sublease term through April 2020
- Clear Height: 28'
- 9 Dock-high loading doors
- ESFR sprinkler system
- Power: est. 800 amp, 480/277v, 3-phase
- Column Spacing: 50' x 44'
- 6" reinforced concrete floors
- Located in Missouri Enhanced Enterprise Zone
- Lease Rate: \$3.75 PSF 'net'