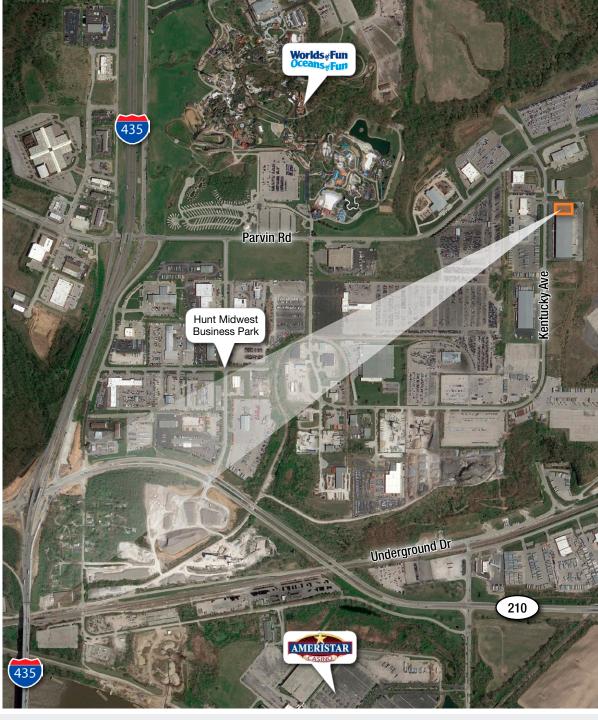

Spacing: 50' x 44'
- 6" reinforced concrete floors
- Located in Missouri Enhanced Enterprise Zone
- Lease Rate: \$3.75 PSF 'net'

- Taxes: \$1.33 PSF

- CAM: \$0.97 PSF



NO WARRANTY OR REPRESENTATION, EXPRESS OR IMPLIED, IS MADE AS TO THE ACCURACY OF THE INFORMATION CONTAINED HEREIN, AND THE SAME IS SUBMITTED SUBJECT TO ERRORS, OMISSIONS, CHANGE OF PRICE, RENTAL OR OTHER CONDITIONS, PRIOR SALE, LEASE OR FINANCING, OR WITHDRAWAL WITHOUT NOTICE, AND OF ANY SPECIAL LISTING CONDITIONS IMPOSED BY OUR PRINCIPALS NO WARRANTIES OR REPRESENTATIONS ARE MADE AS TO THE CONDITION OF THE PROPERTY OR ANY HAZARDS CONTAINED THEREIN ARE ANY TO BE IMPLIED.

4400 College Boulevard Suite 170 Overland Park, Kansas 66211 913 362 1000

nai-heartland.com

For Sublease 4101 Kentucky Ave

Kansas City, Missouri







For more information:

Ben Boyd, CCIM +1 913 890 2010 ben@nai-heartland.com Nathan Anderson, SIOR, CCIM +1 913 890 2001 nathan@nai-heartland.com For Sublease

# 4101 Kentucky Ave

Kansas City, Missouri















For more information:

Ben Boyd, CCIM +1 913 890 2010 ben@nai-heartland.com Nathan Anderson, SIOR, CCIM +1 913 890 2001 nathan@nai-heartland.com