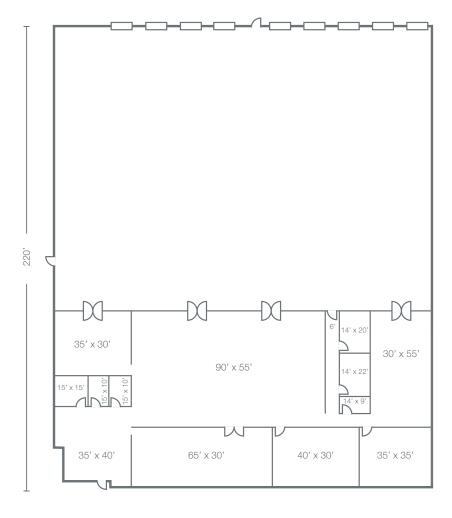

### **Property Features**

- Available Space: 38,720 SF total
  - ±14,875 SF office
- Sublease term through April 2020
- Clear Height: 28'
- 9 Dock-high loading doors
- ESFR sprinkler system
- Power: est. 800 amp, 480/277v, 3-phase
- Column Spacing: 50' x 44'
- 6" reinforced concrete floors
- Located in Missouri Enhanced Enterprise Zone
- Lease Rate: \$3.75 PSF 'net'