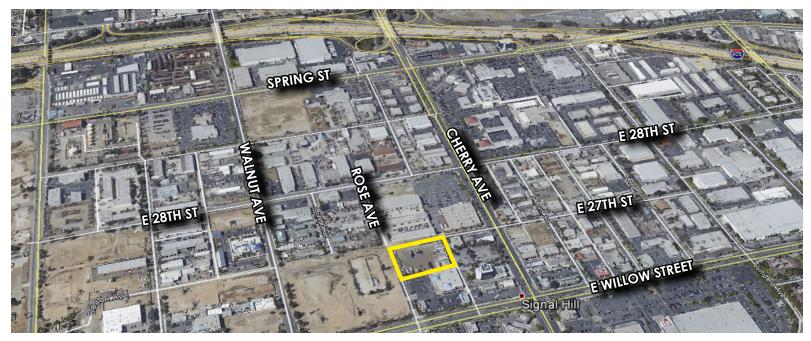

## **PROPERTY FEATURES**

**PRICE:** \$4,000,000 (\$57.47 PSF)

**RATE:** \$0.38 PSF GRS (\$26,448 / Month)

**SIZE:** 69,600 SF / 1.6 AC

**ZONING: CTC** 

**APN:** 7211-011-031; 032

- Truck, Trailer, and Container Storage Yard
- Paved, Fenced, and Secured
- On City of Signal Hill's "Approved" Trucking Yard List
- Truck Access on Rose Avenue
- Prime Signal Hill Location & 0.5 Miles to 405 Fwy