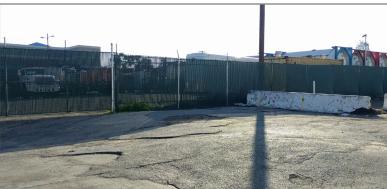

# **2623 GARDENA AVE**

SIGNAL HILL, CA 90755 | LAND FOR SALE / LEASE

## **PROPERTY FEATURES**

**PRICE:** \$4,000,000 (\$57.47 PSF)

**RATE:** \$0.38 PSF GRS (\$26,448 / Month)

**SIZE:** 69,600 SF / 1.6 AC

**ZONING: CTC** 

**APN:** 7211-011-031; 032

- Truck, Trailer, and Container Storage Yard
- Paved, Fenced, and Secured
- On City of Signal Hill's "Approved" Trucking Yard List
- Truck Access on Rose Avenue
- Prime Signal Hill Location & 0.5 Miles to 405 Fwy