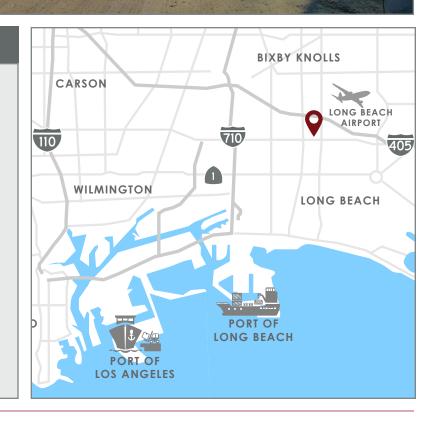

# **2623 GARDENA AVE**

SIGNAL HILL, CA 90755 | LAND FOR SALE / LEASE

## **PROPERTY FEATURES**

**PRICE:** \$4,000,000 (\$57.47 PSF)

**RATE:** \$0.38 PSF GRS (\$26,448 / Month)

**SIZE:** 69,600 SF / 1.6 AC

**ZONING: CTC** 

**APN:** 7211-011-031; 032

- Truck, Trailer, and Container Storage Yard
- Paved, Fenced, and Secured
- On City of Signal Hill's "Approved" Trucking Yard List
- Truck Access on Rose Avenue
- Prime Signal Hill Location & 0.5 Miles to 405 Fwy