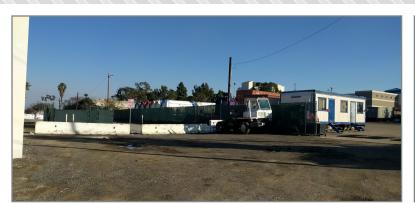

# **2623 GARDENA AVE**

SIGNAL HILL, CA 90755 | LAND FOR SALE / LEASE

## **PROPERTY FEATURES**

**PRICE:** \$4,000,000 (\$57.47 PSF)

**RATE:** \$0.38 PSF GRS (\$26,448 / Month)

**SIZE:** 69,600 SF / 1.6 AC

**ZONING: CTC** 

**APN:** 7211-011-031; 032

- Truck, Trailer, and Container Storage Yard
- Paved, Fenced, and Secured
- On City of Signal Hill's "Approved" Trucking Yard List
- Truck Access on Rose Avenue
- Prime Signal Hill Location & 0.5 Miles to 405 Fwy