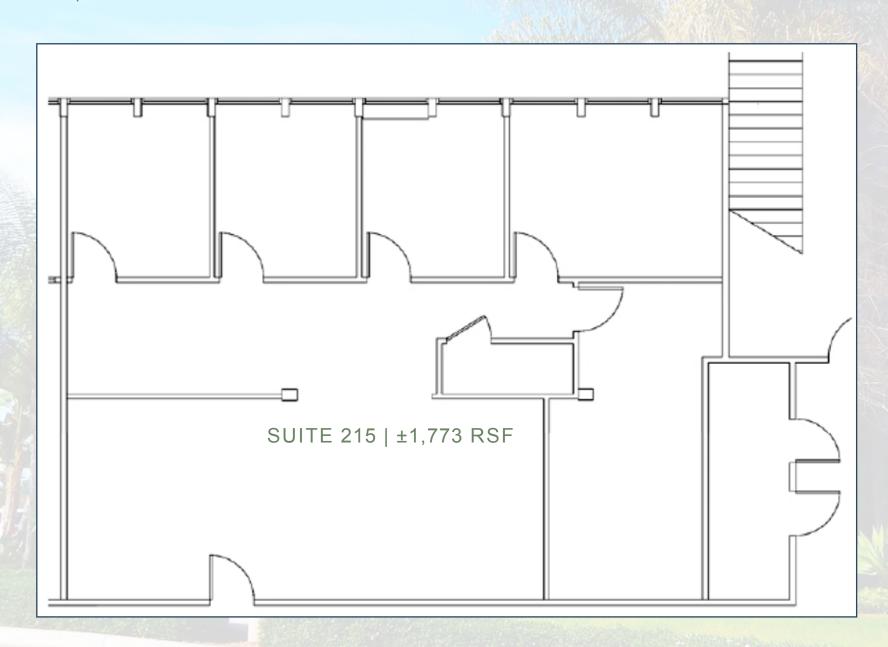

### AVAILABILITIES | ±1,551 RSF - ±3,530 RSF

| SUITE   | RSF   | COMMENTS                                                                           |
|---------|-------|------------------------------------------------------------------------------------|
| 120/125 | 2,891 | Available April 1, 2015                                                            |
| 215     | 1,773 | 3 private offices, reception area, conference room, storage room, and kitchen area |
| 220     | 2,793 | 7 private offices, conference room, kitchenette, and reception area                |
| 310     | 1,551 | Can be combined with suite 320 for a total of 3,530 RSF                            |
| 320     | 1,979 | Can be combined with suite 310 for a total of 3,530 RSF                            |

SUITE 120/125 | ±2,891 RSF

SUITE 215 | ±1,773 RSF

SUITE 220 | ±2,793 SF

SUITES 310 & 320 | ±3,530 RSF