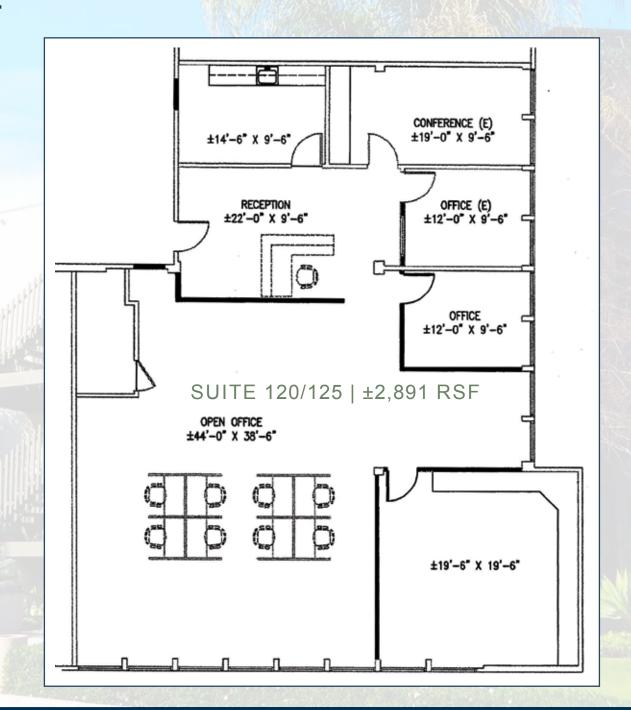

### AVAILABILITIES | ±1,551 RSF - ±3,530 RSF

| SUITE   | RSF   | COMMENTS                                                                           |
|---------|-------|------------------------------------------------------------------------------------|
| 120/125 | 2,891 | Available April 1, 2015                                                            |
| 215     | 1,773 | 3 private offices, reception area, conference room, storage room, and kitchen area |
| 220     | 2,793 | 7 private offices, conference room, kitchenette, and reception area                |
| 310     | 1,551 | Can be combined with suite 320 for a total of 3,530 RSF                            |
| 320     | 1,979 | Can be combined with suite 310 for a total of 3,530 RSF                            |

SUITE 120/125 | ±2,891 RSF

SUITE 215 | ±1,773 RSF

SUITE 220 | ±2,793 SF

SUITES 310 & 320 | ±3,530 RSF