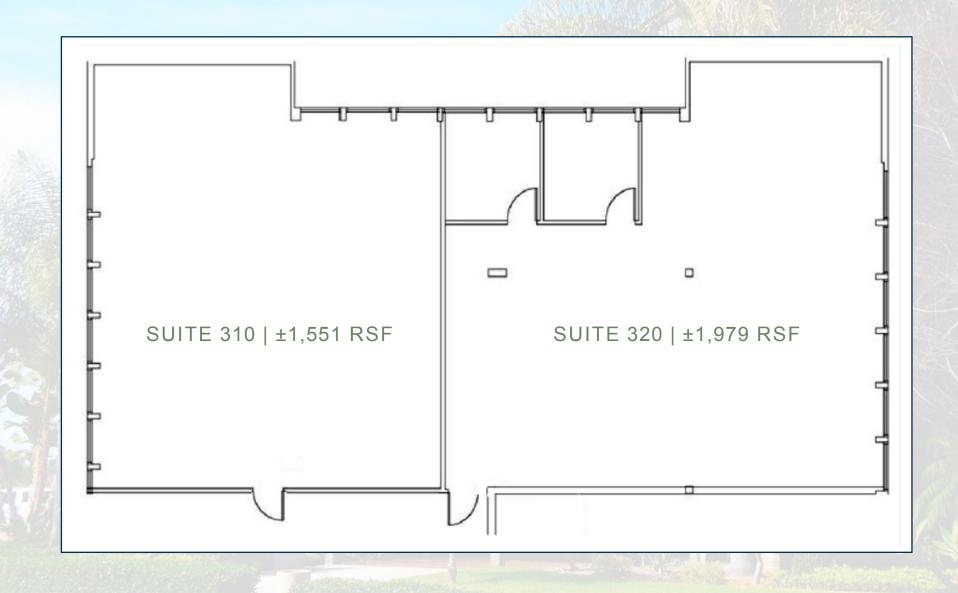

### AVAILABILITIES | ±1,551 RSF - ±3,530 RSF

| SUITE   | RSF   | COMMENTS                                                                           |
|---------|-------|------------------------------------------------------------------------------------|
| 120/125 | 2,891 | Available April 1, 2015                                                            |
| 215     | 1,773 | 3 private offices, reception area, conference room, storage room, and kitchen area |
| 220     | 2,793 | 7 private offices, conference room, kitchenette, and reception area                |
| 310     | 1,551 | Can be combined with suite 320 for a total of 3,530 RSF                            |
| 320     | 1,979 | Can be combined with suite 310 for a total of 3,530 RSF                            |

SUITE 120/125 | ±2,891 RSF

SUITE 215 | ±1,773 RSF

SUITE 220 | ±2,793 SF

SUITES 310 & 320 | ±3,530 RSF