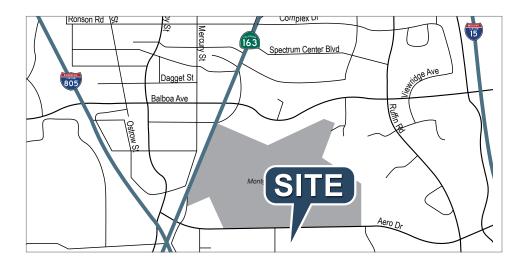

# AERO OFFICE PARK 8825 AERO DRIVE

OFFICE SPACE FOR LEASE IN KEARNY MESA

JON BOLAND Vice President

Vice President Lic # 00999843 P 858.458.3312 jboland@voitco.com RYAN BRACKER Senior Associate Lic # 01353870 P 858.458.3355 rbracker@voitco.com

#### PROPERTY FEATURES

- » ± 36,033 square foot, 3 story office building
- » Centrally located in Kearny Mesa
- » Recently renovated common areas
- » Accesible via I-15, I-805 and Hwy 163
- » Elevator Served
- » Parking ratio: 4.0/1,000