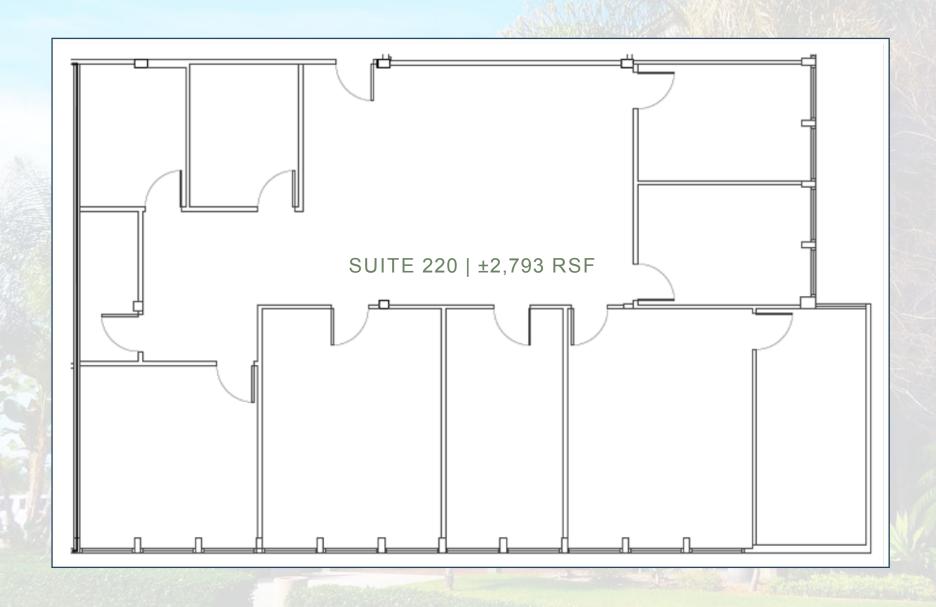

### AVAILABILITIES | ±1,551 RSF - ±3,530 RSF

| SUITE   | RSF   | COMMENTS                                                                           |
|---------|-------|------------------------------------------------------------------------------------|
| 120/125 | 2,891 | Available April 1, 2015                                                            |
| 215     | 1,773 | 3 private offices, reception area, conference room, storage room, and kitchen area |
| 220     | 2,793 | 7 private offices, conference room, kitchenette, and reception area                |
| 310     | 1,551 | Can be combined with suite 320 for a total of 3,530 RSF                            |
| 320     | 1,979 | Can be combined with suite 310 for a total of 3,530 RSF                            |

SUITE 120/125 | ±2,891 RSF

SUITE 215 | ±1,773 RSF

SUITE 220 | ±2,793 SF

SUITES 310 & 320 | ±3,530 RSF