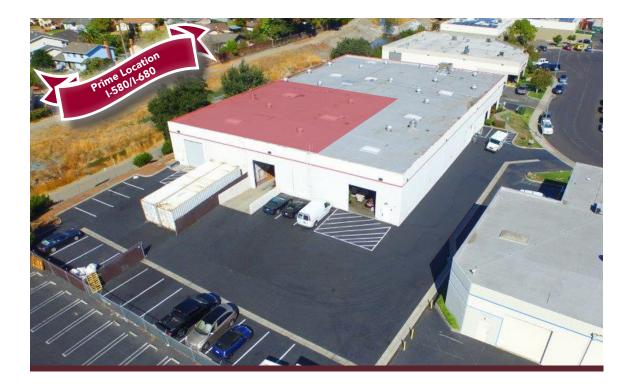

# WAREHOUSE FOR LEASE 6938 SIERRA COURT, DUBLIN

#### **PROPERTY INFORMATION:**

- Includes approximately 800±SF new office
- One (1) recessed dock high door and one (1) grade level loading door
- Secured outside storage
- Insulated warehouse
- 400 AMP power
- T-8 warehouse lights