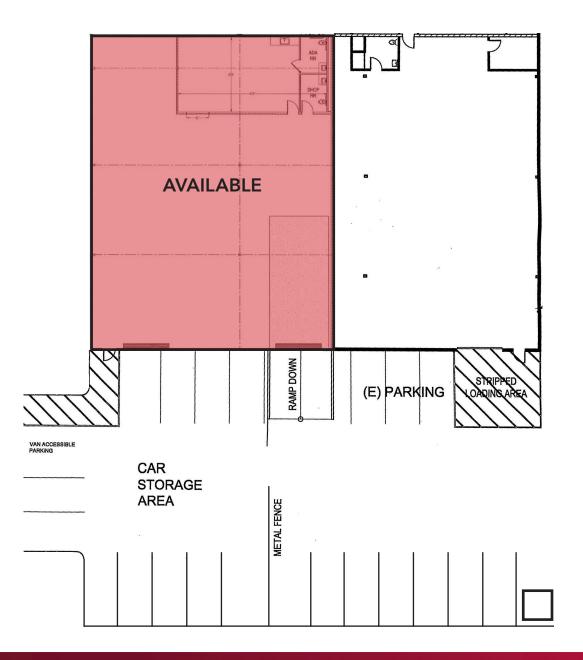

MATION:**

- Includes approximately 800±SF new office
- One (1) recessed dock high door and one (1) grade level loading door
- Secured outside storage
- Insulated warehouse
- 400 AMP power
- T-8 warehouse lights

### **ECONOMIC DATA**

#### **LEASE RATE:** Asking \$1.15/SF NNN

Brett Holden bholden@lee-associates.com D 925.737.4141

All information furnished regarding property for sale, rental or financing is from sources deemed reliable, but no warranty or representation is made to the accuracy thereof and same is submitted to errors, omissions, change of price, rental or other conditions prior to sale, lease or financing or withdrawal without notice. No liability of any kind is to be imposed on the broker herein.





in

WAREHOUSE FOR LEASE 6938 SIERRA COURT, DUBLIN



**FLOOR PLAN**