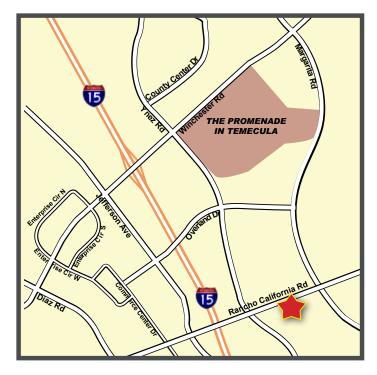

## **FEATURES:**

- Prime location on Rancho California Road & Ynez. Across from the Target Shopping Center
- Suite access to each floor from parking areas.
   ±19,678 professional office building with center courtyard.
- 1/2 mile from the 1-15 freeway & Rancho California Road exchange.
- Walking distance to shopping, restaurants & banks.