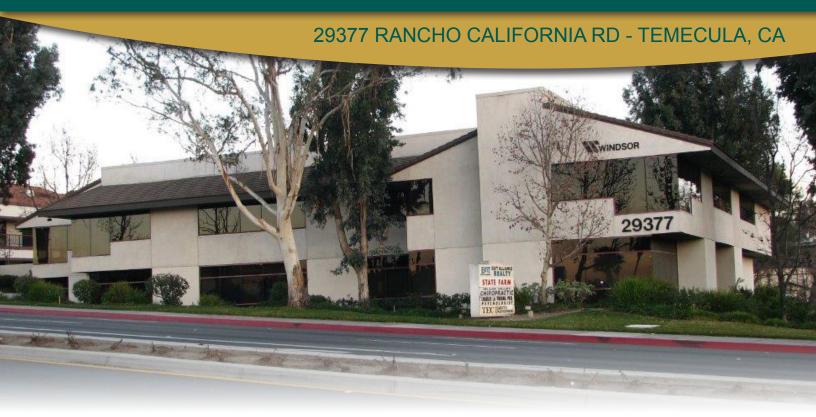

## WINDSOR OFFICE BUILDING

## **FEATURES:**

- Prime location on Rancho California Road & Ynez. Across from the Target Shopping Center
- Suite access to each floor from parking areas.
   ±19,678 professional office building with center courtyard.
- 1/2 mile from the 1-15 freeway & Rancho California Road exchange.
- Walking distance to shopping, restaurants & banks.