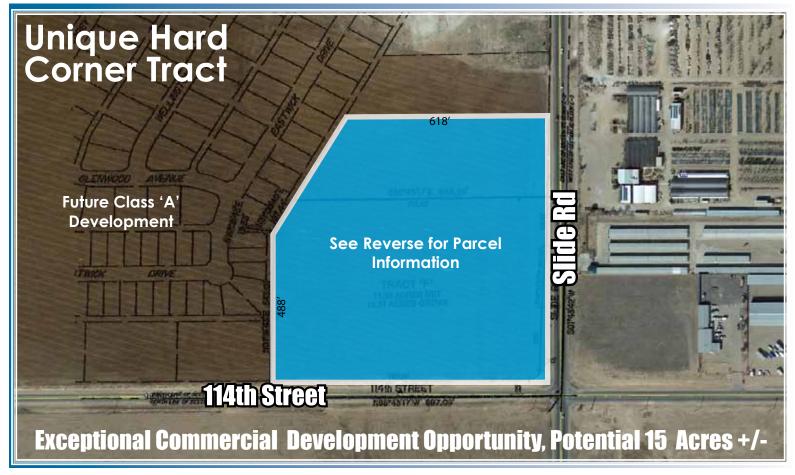

#### NWC 114th & Slide Rd.

Sales Price: See Reverse

Pad Sites available from \$10-\$18/SF depending on site

- \* LARGE PORTION OF FRONTAGE FACING EAST
- \* PLANS TO WIDEN SLIDE ROAD TO 7 LANES FROM 98TH TO FM1585 - CONSTRUCTION IN PROGRESS
- \* See reverse for more information and preliminary plats

# ONE OF THE FEW HARD CORNERS REMAINING IN SOUTHWEST-LUBBOCK'S PATH OF PROGRESS

LARGER THAN AVERAGE C-3 HARD CORNER