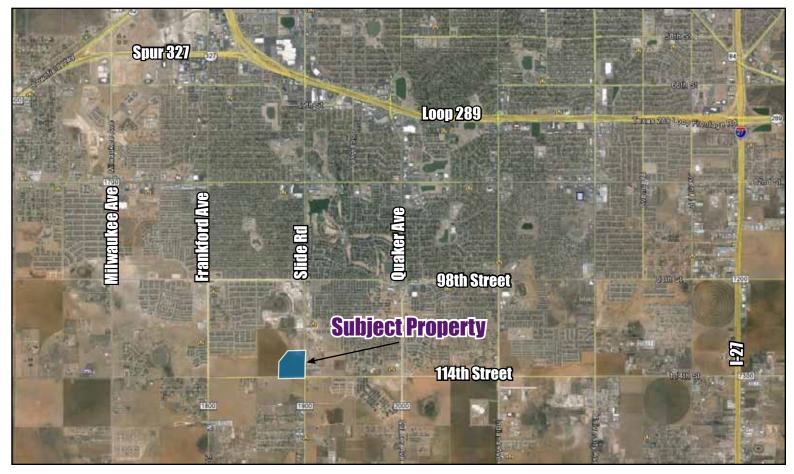

available from \$10-\$18/SF depending on site

- \* LARGE PORTION OF FRONTAGE FACING EAST
- \* PLANS TO WIDEN SLIDE ROAD TO 7 LANES FROM 98TH TO FM1585 - CONSTRUCTION IN PROGRESS
- \* See reverse for more information and preliminary plats

## 806.797.3231

**Commercial Corner** 



SVEN though the material in this sales package was gathered from resources deemed reliable. WESTAR COMMERCIAL REALTY, INC. and/or its sales agents, do not take responsibility for any errors or amissions. In the sales agents are change without notice. Broker is advising purchaser to conduct its own independent evaluation, valuation and assessment of the property.

240\_CS\_10/13 www.lubbockwestar.com



### Property Aerial Location

# ONE OF THE FEW HARD CORNERS REMAINING IN SOUTHWEST-LUBBOCK'S PATH OF PROGRESS



LARGER THAN AVERAGE C-3 HARD CORNER

### North building, looking west, from Slide Rd.



MWM Architects



MWM Architects 2015