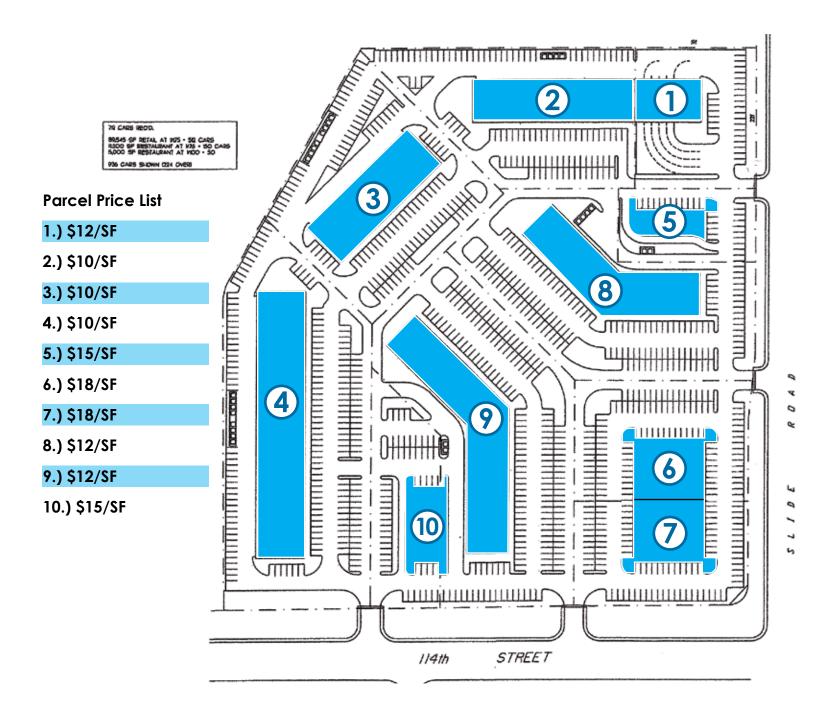

#### NWC 114th & Slide Rd.

Sales Price: See Reverse

Pad Sites available from \$10-\$18/SF depending on site

- \* LARGE PORTION OF FRONTAGE FACING EAST
- \* PLANS TO WIDEN SLIDE ROAD TO 7 LANES FROM 98TH TO FM1585 - CONSTRUCTION IN PROGRESS
- \* See reverse for more information and preliminary plats