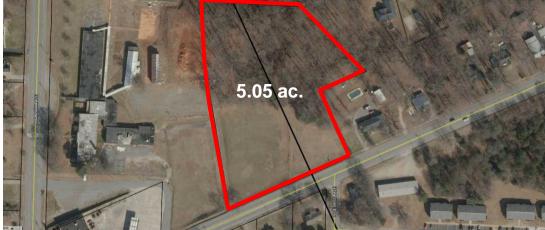

Hampton Street (Highway 221) Chesnee, SC 29323

CoStar-POWER BROKER

CCIM Institute

in Chesnee.

5.05± acres located on Highway 221 (Hampton Street)

404'± road frontage

**Spartanburg County** Tax Map # 2-14-06-010.00

- Sewer available
- Level topo
- Minutes from downtown Chesnee

Suitable for multi-family housing, office or retail.

SALE PRICE:

\$35,000/ac.

WWW.SPENCERHINES.COM

Ben Hines 864-542-4777

CONTACT

Andy Hayes 864-706-0189