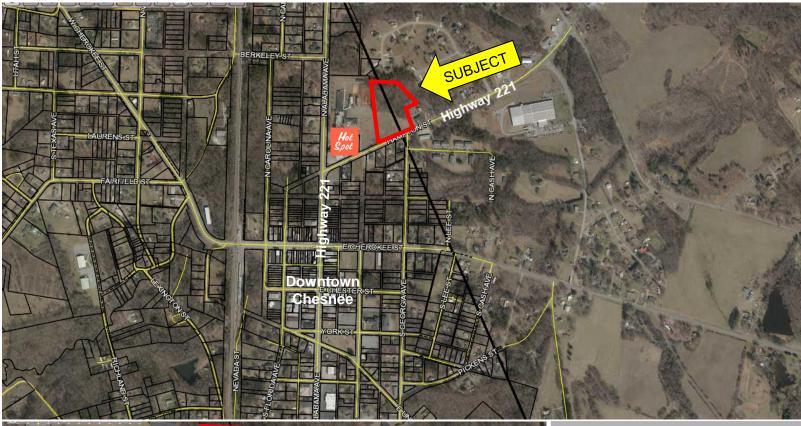

Hampton Street (Highway 221) Chesnee, SC 29323

CoStar-POWER BROKER

CCIM Institute

in Chesnee.

5.05± acres located on Highway 221 (Hampton Street)

404'± road frontage

**Spartanburg County** Tax Map # 2-14-06-010.00

- Sewer available
- Level topo
- Minutes from downtown Chesnee

Suitable for multi-family housing, office or retail.

SALE PRICE:

\$35,000/ac.

WWW.SPENCERHINES.COM

Ben Hines 864-542-4777

CONTACT

Andy Hayes 864-706-0189