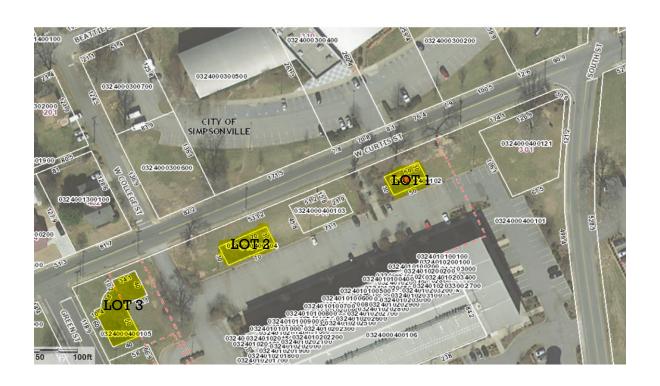

307, 319 and 325 West Curtis Street, Simpsonville SC 29681

LOT I CONSISTS OF:

1500 SF

.034 ACRES

**PRICE:** \$59,000

LOT 2 CONSISTS OF:

2100 SF

.048 ACRES

**PRICE:** \$99,000

LOT 3 CONSISTS OF:

3979 SF

.091 ACRES

**PRICE:** \$189,000

307, 319 and 325 West Curtis Street, Simpsonville SC 29681

| Population             | 1 Mile    | 3 Mile    | 5 Mile    |
|------------------------|-----------|-----------|-----------|
| 2018 Total Population: | 7,519     | 42,215    | 104,846   |
| 2023 Population:       | 8,113     | 45,965    | 113,790   |
| Pop Growth 2018-2023:  | 7.90%     | 8.88%     | 8.53%     |
| Average Age:           | 39.30     | 38.10     | 37.90     |
| Households             |           |           |           |
| 2018 Total Households: | 3,159     | 15,989    | 39,575    |
| HH Growth 2018-2023:   | 8.01%     | 8.88%     | 8.52%     |
| Median Household Inc:  | \$53,380  | \$68,921  | \$71,967  |
| Avg Household Size:    | 2.40      | 2.60      | 2.60      |
| 2018 Avg HH Vehicles:  | 2.00      | 2.00      | 2.00      |
| Housing                |           |           |           |
| Median Home Value:     | \$161,380 | \$171,867 | \$176,671 |
| Median Year Built:     | 1985      | 1994      | 1995      |