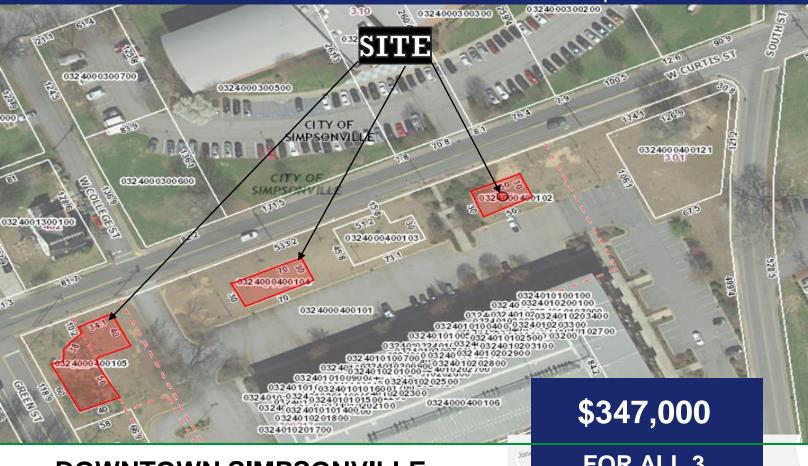

307, 319 and 325 West Curtis Street, Simpsonville SC 29681

#### **DOWNTOWN SIMPSONVILLE**

- Site already graded & prepped for development
- NEXT TO THE HISTORIC COTTON MILL LOFT
- Amazing Growth with Access to I-385
- Commercial Zoning
- Tax Map #0324000400102, 0324000400104 and
- 0324000400105

307, 319 and 325 West Curtis Street, Simpsonville SC 29681

LOT I CONSISTS OF:

1500 SF

.034 ACRES

**PRICE:** \$59,000

LOT 2 CONSISTS OF:

2100 SF

.048 ACRES

**PRICE:** \$99,000

LOT 3 CONSISTS OF:

3979 SF

.091 ACRES

**PRICE:** \$189,000

307, 319 and 325 West Curtis Street, Simpsonville SC 29681

| Population             | 1 Mile    | 3 Mile    | 5 Mile    |
|------------------------|-----------|-----------|-----------|
| 2018 Total Population: | 7,519     | 42,215    | 104,846   |
| 2023 Population:       | 8,113     | 45,965    | 113,790   |
| Pop Growth 2018-2023:  | 7.90%     | 8.88%     | 8.53%     |
| Average Age:           | 39.30     | 38.10     | 37.90     |
| Households             |           |           |           |
| 2018 Total Households: | 3,159     | 15,989    | 39,575    |
| HH Growth 2018-2023:   | 8.01%     | 8.88%     | 8.52%     |
| Median Household Inc:  | \$53,380  | \$68,921  | \$71,967  |
| Avg Household Size:    | 2.40      | 2.60      | 2.60      |
| 2018 Avg HH Vehicles:  | 2.00      | 2.00      | 2.00      |
| Housing                |           |           |           |
| Median Home Value:     | \$161,380 | \$171,867 | \$176,671 |
| Median Year Built:     | 1985      | 1994      | 1995      |