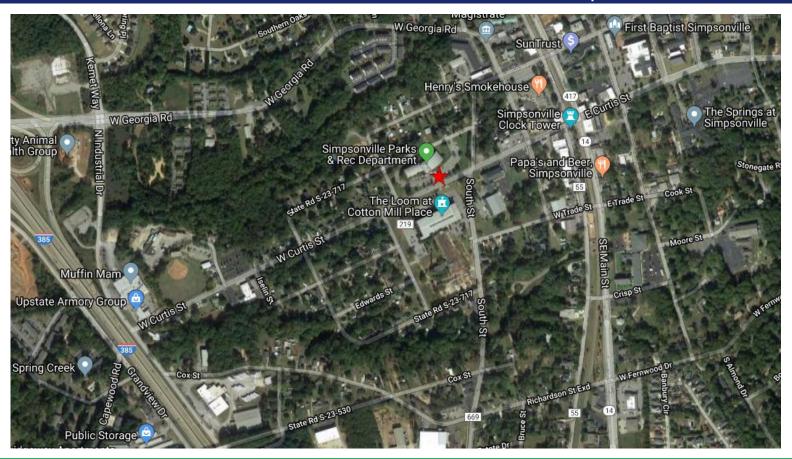

307, 319 and 325 West Curtis Street, Simpsonville SC 29681

#### **DOWNTOWN SIMPSONVILLE**

- Site already graded & prepped for development
- NEXT TO THE HISTORIC COTTON MILL LOFT
- Amazing Growth with Access to I-385
- Commercial Zoning
- Tax Map #0324000400102, 0324000400104 and
- 0324000400105