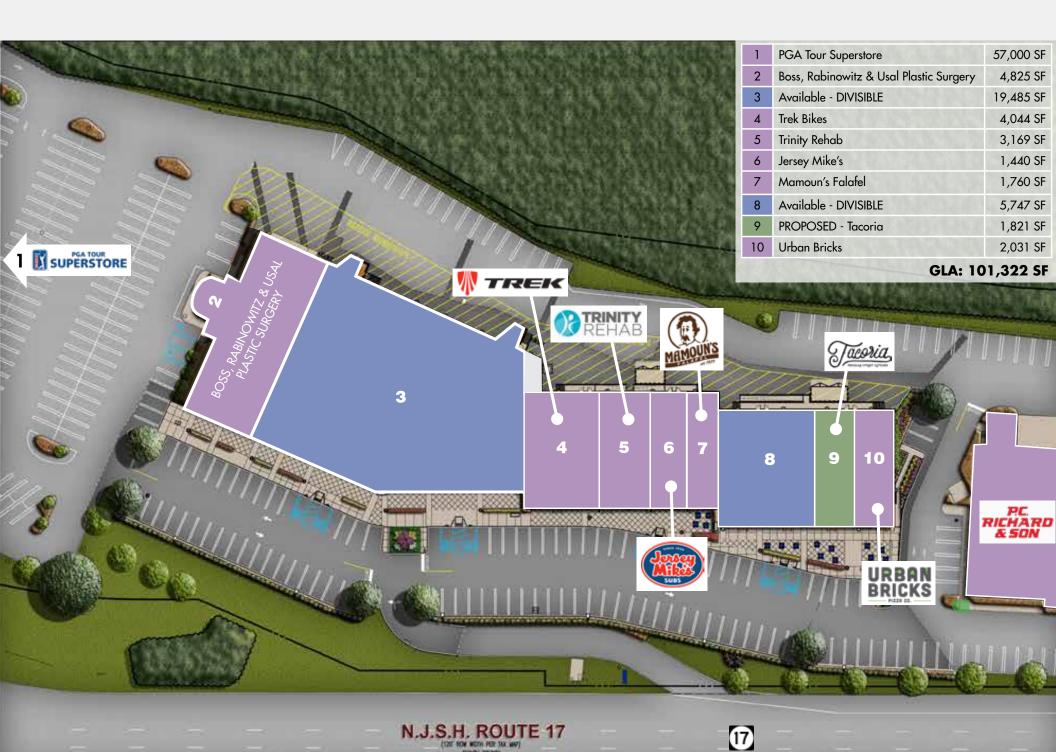

CE RENTAL RATE NNN

315-289 Route 17 South, Paramus, NJ 101,322 SQ FT 440 Feet on Route 17 South 36 Feet Route 17: 145,109 ADT Garden State Parkway: 115,000 ADT Route 17 South: Direct right-in, right out Route 17 North: Turn-around at Midland Avenue 5 to 1 1,200 - 19,485 SQ FT Upon Request Estimated \$9.00 PSF

#### **DEMOGRAPHICS**

|   | 5 MILES   | 10 MILES  | 15 MILES  | 20 MILES   |
|---|-----------|-----------|-----------|------------|
|   | 498,390   | 1,806,005 | 6,042,282 | 10,009,637 |
|   | 254,361   | 832,934   | 3,719,166 | 5,509,964  |
|   | \$88,873  | \$81,886  | \$77,188  | \$74,377   |
|   | \$109,389 | \$103,971 | \$106,405 | \$100,492  |
| E | 39.4%     | 39.3%     | 40.5%     | 39.1%      |
|   |           |           |           |            |









### SITE PLAN



GOUTH BOUND

## PARAMUS, NJ FACTS



- Highest per capita retail spending in the nation
- Over \$5 billion in annual retail sales per year more than any other zip code in the US

#### • Traffic Count:

| Route 17:          | 145,109 ADT |
|--------------------|-------------|
| Route 4:           | 146,106 ADT |
| Garden State Pkwy: | 115,000 ADT |

- 9 million +/- SF of retail space
- 250,000 daytime population and 13 million square feet of office space within 5 miles
- One of the highest average household incomes in the US at \$131,187
- Over 20 major national retailers have two stores in the Paramus market





# PARAMUS CRCSS/RCADS

#### PARAMUS NEW JERSEY

315-289 ROUTE 17 SOUTH

A DEVELOPMENT BY



#### JAMIE SACKEIM

P 917-952-2519 jamie.sackeim@tscg.com

**VICKI EZRA** 

P 201-739