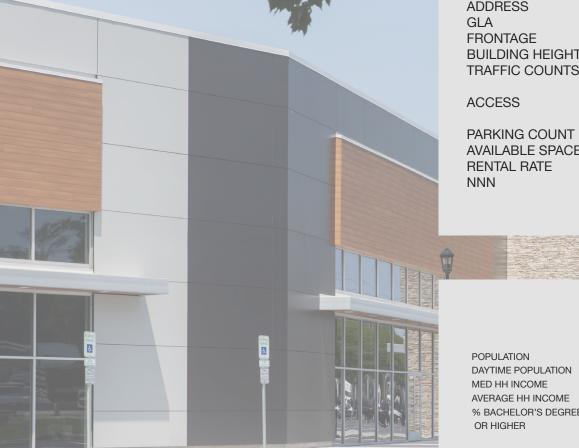

### **PROPERTY CHARACTERISTICS**

ADDRESS GLA FRONTAGE **BUILDING HEIGHT** TRAFFIC COUNTS

PARKING COUNT AVAILABLE SPACE RENTAL RATE NNN

315-289 Route 17 South, Paramus, NJ 101,322 SQ FT 440 Feet on Route 17 South 36 Feet Route 17: 145,109 ADT Garden State Parkway: 115,000 ADT Route 17 South: Direct right-in, right out Route 17 North: Turn-around at Midland Avenue 5 to 1 1,200 - 19,485 SQ FT Upon Request Estimated \$9.00 PSF