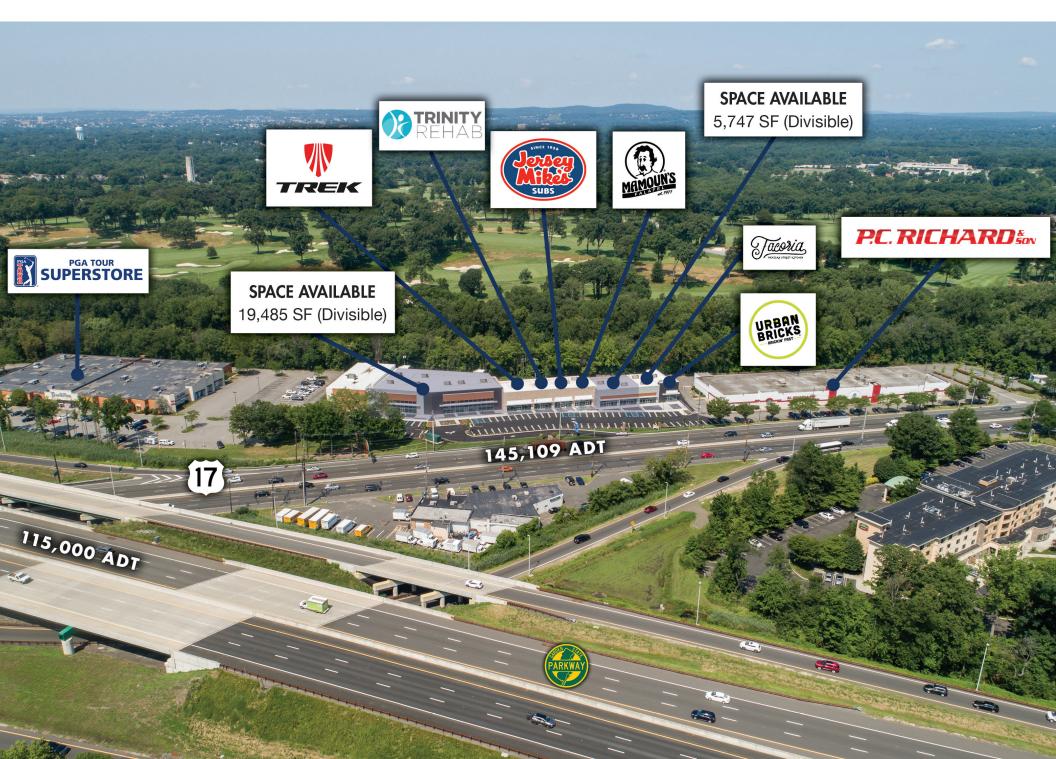

### **PROPERTY CHARACTERISTICS**

ADDRESS GLA FRONTAGE **BUILDING HEIGHT** TRAFFIC COUNTS

PARKING COUNT AVAILABLE SPACE RENTAL RATE NNN

315-289 Route 17 South, Paramus, NJ 101,322 SQ FT 440 Feet on Route 17 South 36 Feet Route 17: 145,109 ADT Garden State Parkway: 115,000 ADT Route 17 South: Direct right-in, right out Route 17 North: Turn-around at Midland Avenue 5 to 1 1,200 - 19,485 SQ FT Upon Request Estimated \$9.00 PSF

#### • Traffic Count:

| Route 17:          | 145,109 ADT |
|--------------------|-------------|
| Route 4:           | 146,106 ADT |
| Garden State Pkwy: | 115,000 ADT |

- 9 million +/- SF of retail space
- 250,000 daytime population and 13 million square feet of office space within 5 miles
- One of the highest average household incomes in the US at \$131,187
- Over 20 major national retailers have two stores in the Paramus market