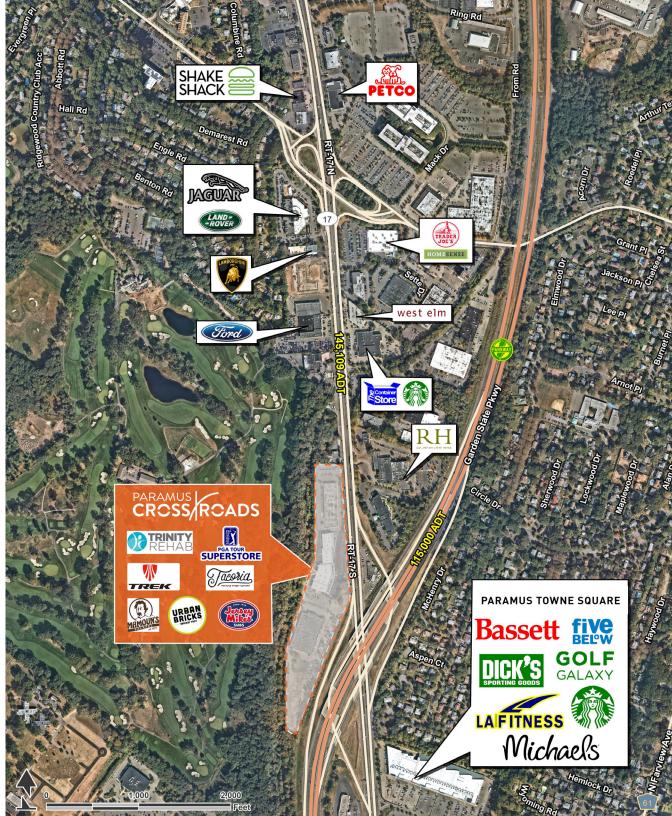

# PARAMUS CROSS/RCADS Join Dur Line Up

### **PROPERTY CHARACTERISTICS**

ADDRESS GLA FRONTAGE **BUILDING HEIGHT** TRAFFIC COUNTS

PARKING COUNT AVAILABLE SPACE RENTAL RATE NNN

315-289 Route 17 South, Paramus, NJ 101,322 SQ FT 440 Feet on Route 17 South 36 Feet Route 17: 145,109 ADT Garden State Parkway: 115,000 ADT Route 17 South: Direct right-in, right out Route 17 North: Turn-around at Midland Avenue 5 to 1 1,200 - 19,485 SQ FT Upon Request Estimated \$9.00 PSF

### SITE PLAN

GOUTH BOUND