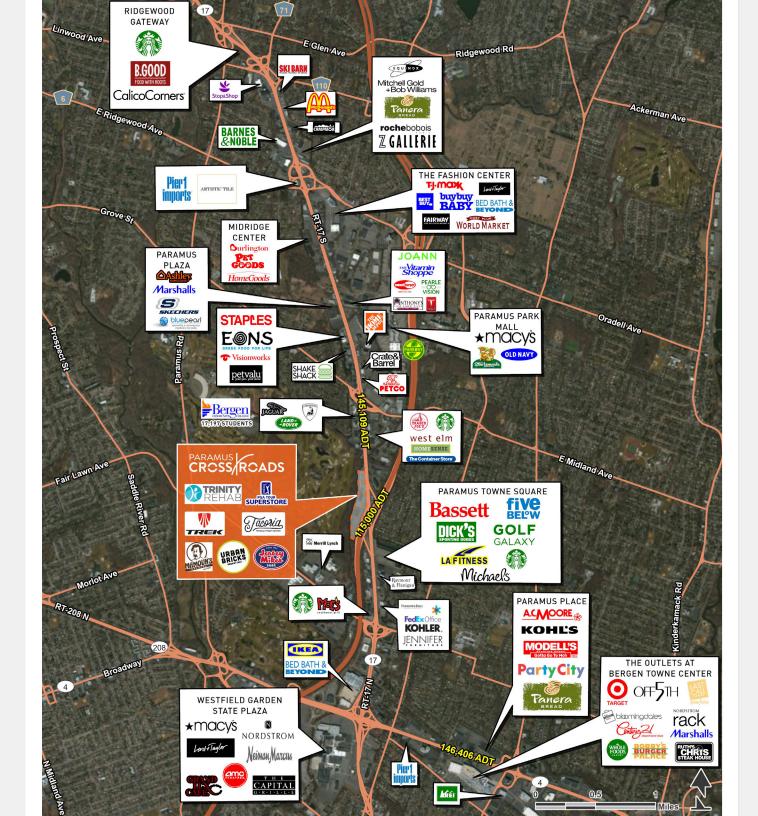

## PARAMUS, NJ FACTS

- Highest per capita retail spending in the nation
- Over \$5 billion in annual retail sales per year more than any other zip code in the US

#### • Traffic Count:

| Route 17:          | 145,109 ADT |
|--------------------|-------------|
| Route 4:           | 146,106 ADT |
| Garden State Pkwy: | 115,000 ADT |

- 9 million +/- SF of retail space
- 250,000 daytime population and 13 million square feet of office space within 5 miles
- One of the highest average household incomes in the US at \$131,187
- Over 20 major national retailers have two stores in the Paramus market