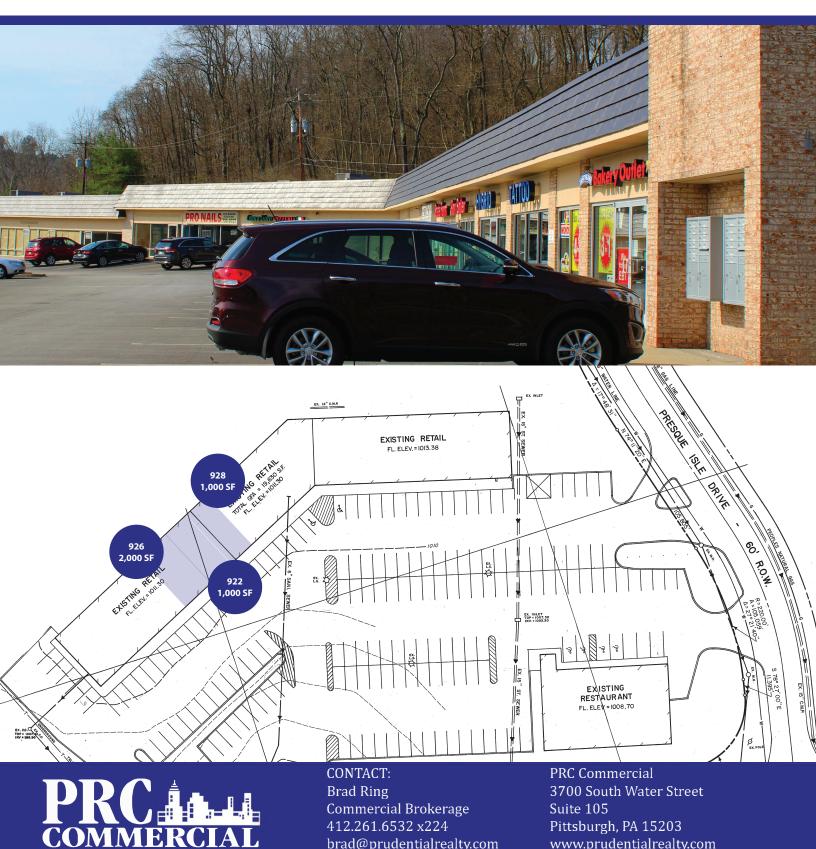

# LEASE RETAIL/OFFICE

**PRESQUE ISLE PLAZA** 

902 - 932 PRESQUE ISLE DRIVE, PITTSBURGH, PA 15239

### SAMPSON·MORRIS GROUP

- Prime retail space located on a lit intersection high traffic retail corridor in Plum Borough
- Located on the border of Allegheny & Westmoreland County
- Easy access to PA Turnpike & 376 Parkway East

- Abundant on-site parking
- Traffic count: +/- 15,683 vehicles per day

- Wide variety of tenants including Subway, Shore Thing Exotics, HP Laundromat, and Stitt Chiropractic