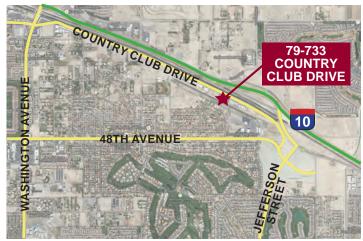

# BERGER CHARITABLE CENTER COUNTRY CLUB DRIVE 79-733 COUNTRY CLUB DRIVE | BERMUDA DUNES, CA