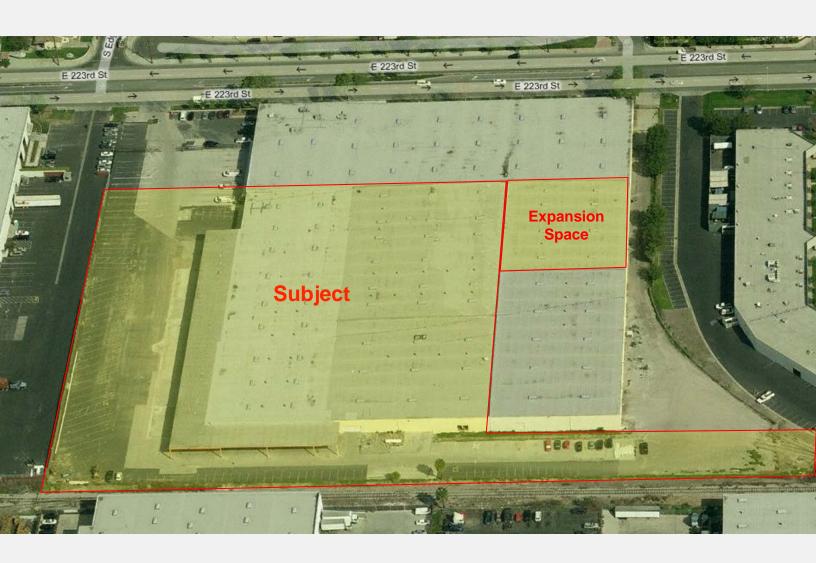

## 1118 E. 223RD STREET CARSON, CA

## 1118 E. 223rd St, Carson, CA 90745

| OFFERING:            | 122,600 SF                                             |
|----------------------|--------------------------------------------------------|
| OFFICE:              | 2,000 SF                                               |
| ASKING RENT:         | \$0.89 PSF/GROSS                                       |
| DOCK-HIGH POSITIONS: | 16                                                     |
| CLEAR HEIGHT:        | 17' – 22'                                              |
| ELECTRICAL SERVICE:  | Two panels 2000 and 800 AMPS, 277/480, 3 phase, 4 wire |
| YARD:                | 154' – Trailer parking up to 100                       |
| YEAR BUILT:          | 1973                                                   |