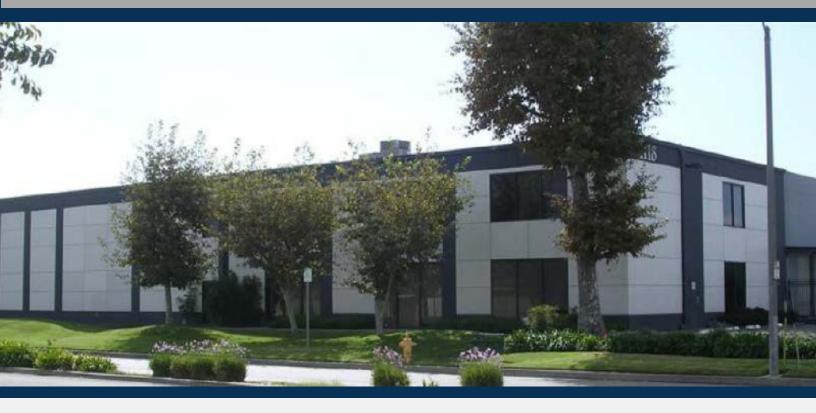

## 1118 E. 223RD STREET CARSON, CA

## **AVAILABLE FOR LEASE 122,600 Square Feet**

## 1118 E. 223rd St, Carson, CA 90745

| OFFERING:            | 122,600 SF                                             |
|----------------------|--------------------------------------------------------|
| OFFICE:              | 2,000 SF                                               |
| ASKING RENT:         | \$0.89 PSF/GROSS                                       |
| DOCK-HIGH POSITIONS: | 16                                                     |
| CLEAR HEIGHT:        | 17' – 22'                                              |
| ELECTRICAL SERVICE:  | Two panels 2000 and 800 AMPS, 277/480, 3 phase, 4 wire |
| YARD:                | 154' – Trailer parking up to 100                       |
| YEAR BUILT:          | 1973                                                   |