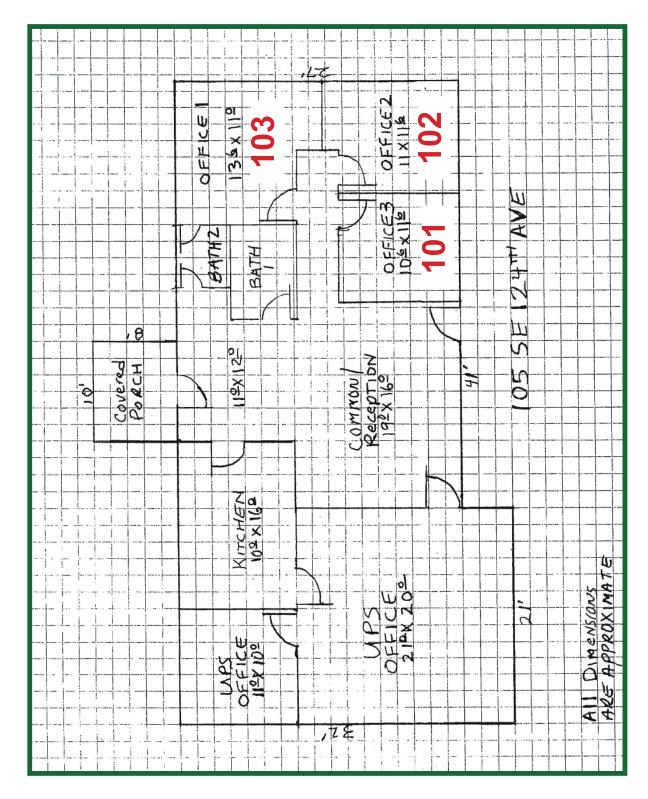

## Suite 101

- 120 SF Office Area
- Rate: \$475/Month Full Service

### Suite 102

- 126 SF Office Area
- Rate: \$500/Month Full Service

### <u>Suite 103</u>

- 148 SF Office Area
- Rate: \$550/Month Full Service
- Potential to Lease all 3 office spaces plus reception area, approx. 900 SF, at \$2,000/Month Full Service

- Common Kitchen
- 2 Common Restrooms
- Easy Access to Mill Plain Blvd., I-205 and SR 14 Freeways.