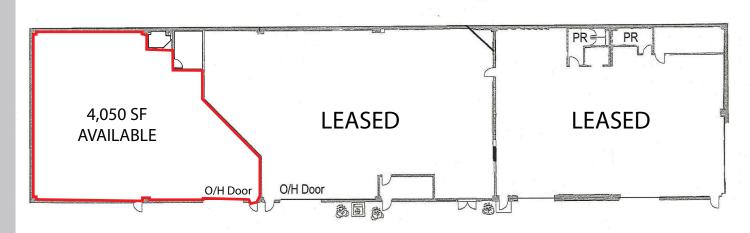

## NORRITON BUSINESS CAMPUS

Building 3 (lot 12/13)

4,050 +/- SF of Flex Space

- Drive-In warehouse
- Office space with restroom
- 1 Overhead door, 10' x 14'
- Maximum ceiling height: 11'
- **3**-phase, 100 amps, 208 volts
- Toned: Limited Industrial