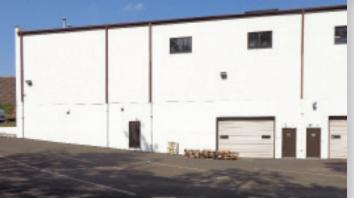

## NORRITON BUSINESS CAMPUS

Building 3 (lot 12/13)

4,050 +/- SF of Flex Space

- Drive-In warehouse
- Office space with restroom
- 1 Overhead door, 10' x 14'
- Maximum ceiling height: 11'
- **3**-phase, 100 amps, 208 volts
- Toned: Limited Industrial