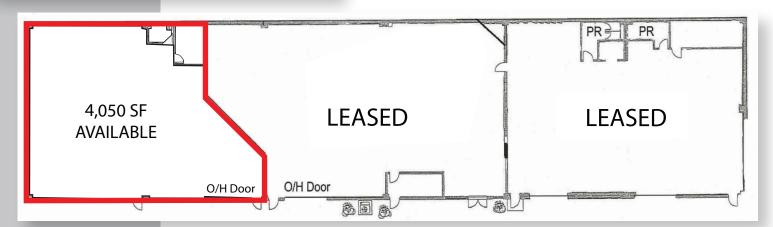

## NORRITON BUSINESS CAMPUS

Building 3 (lot 12/13)

4,050 +/- SF of Flex Space

- Drive-In warehouse
- Office space with restroom
- 1 Overhead door, 10' x 14'
- Maximum ceiling height: 11'
- **3**-phase, 100 amps, 208 volts
- Toned: Limited Industrial