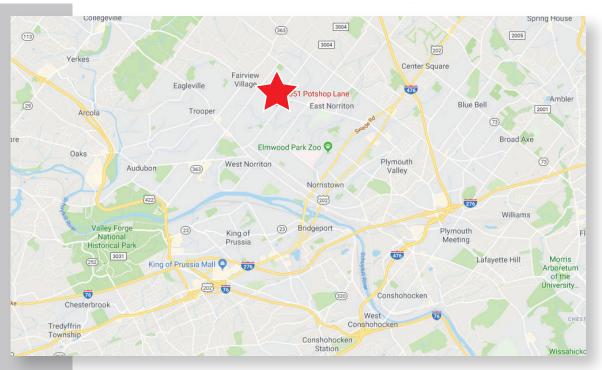

## **AVAILABLE FOR LEASE**

2351 Potshop Lane | East Norriton Twp | Montgomery County, PA

Norriton Business Campus is strategically located on the Germantown Pike corridor in East Norriton Township. The Campus provides accessibility to all major markets in the TriState area and is approximately 6 miles from the Plymouth Meeting Interchange of the PA Turnpike (I-276), its North East Extension, and the Blue Route (I-476) providing access to Philadelphia, New Jersey and New York.