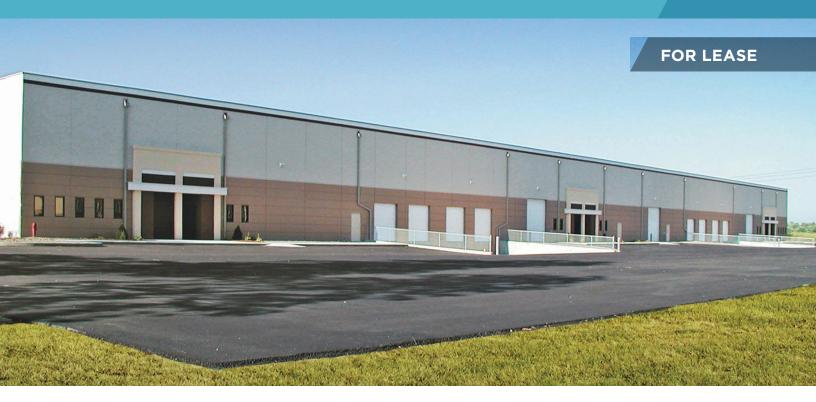

## 9770 Mayflower Park Drive Carmel, IN 46032

### Mayflower Industrial Park Property Highlights

- 19,200 SF available
- 1,900 SF office build-out
- Two (2) docks / one (1) drive-in
- 24' clear ceiling height
- Gas unit heater
- 3200 amps, 480Y/277V, 3 phase (per panel): distributed via two (2) 1600 amp main distribution panels
- Built in 2002

#### Asking lease rate: \$6.25/SF Industrial Gross

- Full tilt wall construction
- 40' x 40' bay spacing
- Reinforced concrete floors (FF 50-FL 30)
- Wet sprinkler system
- 25 parking spaces (expandable)
- Zoned: I-1
- Prime northwest-side location
- Available 4/1/2019