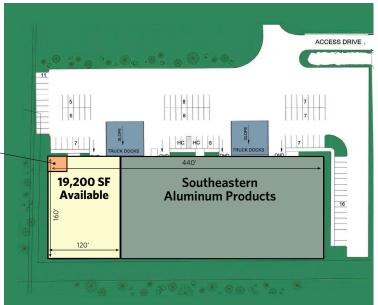

## 9770 Mayflower Park Drive Carmel, IN 46032

### Mayflower Industrial Park Property Highlights

- 19,200 SF available
- 1,900 SF office build-out
- Two (2) docks / one (1) drive-in
- 24' clear ceiling height
- Gas unit heater
- 3200 amps, 480Y/277V, 3 phase (per panel): distributed via two (2) 1600 amp main distribution panels
- Built in 2002

#### Asking lease rate: \$6.25/SF Industrial Gross

- Full tilt wall construction
- 40' x 40' bay spacing
- Reinforced concrete floors (FF 50-FL 30)
- Wet sprinkler system
- 25 parking spaces (expandable)
- Zoned: I-1
- Prime northwest-side location
- Available 4/1/2019