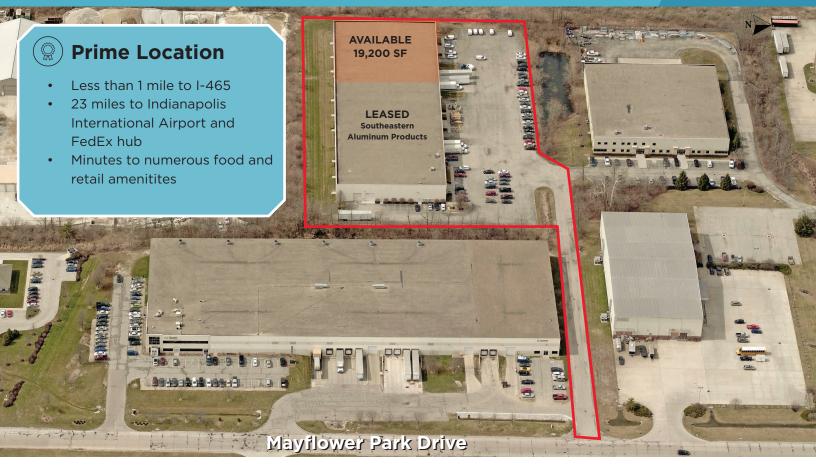

### Mayflower Industrial Park Property Highlights

- 19,200 SF available
- 1,900 SF office build-out
- Two (2) docks / one (1) drive-in
- 24' clear ceiling height
- Gas unit heater
- 3200 amps, 480Y/277V, 3 phase (per panel): distributed via two (2) 1600 amp main distribution panels
- Built in 2002

#### Asking lease rate: \$6.25/SF Industrial Gross

- Full tilt wall construction
- 40' x 40' bay spacing
- Reinforced concrete floors (FF 50-FL 30)
- Wet sprinkler system
- 25 parking spaces (expandable)
- Zoned: I-1
- Prime northwest-side location
- Available 4/1/2019