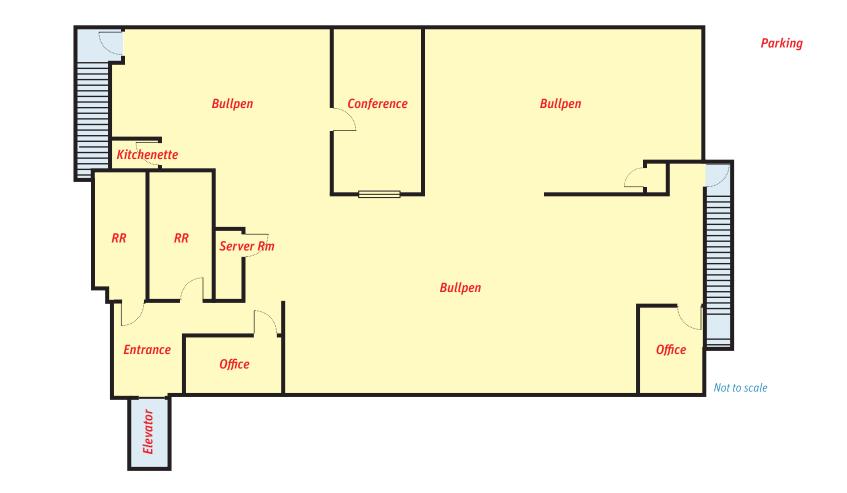

### FLOOR PLAN | SUITE D | 2ND FLR | ±4,200 SF

The information provided here has been obtained from the owner of the property or from other sources deemed reliable. We have no reason to doubt its accuracy, but we do not guarantee it.