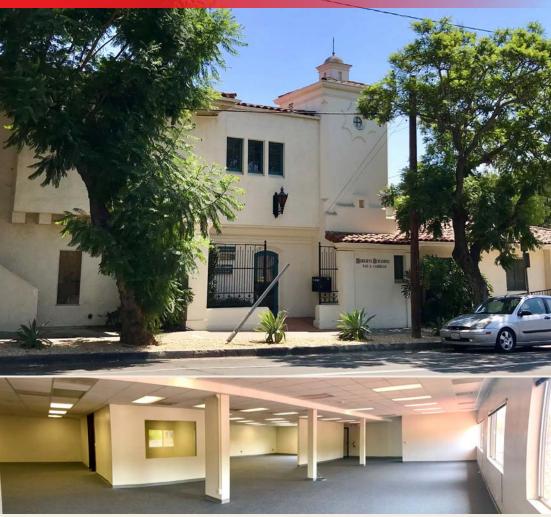

# FOR LEASE # ±4,200 SF DOWNTOWN OFFICE 402 E. CARRILLO ST., STE. D | SANTA BARBARA, CA

#### **PROPERTY BRIEF**

This high identity office building is located on the corner of Carrillo and Laguna Streets in the heart of downtown Santa Barbara within easy walking distance to all downtown amenities. Glass doors, glass panels and large open spaces provide natural light throughout.