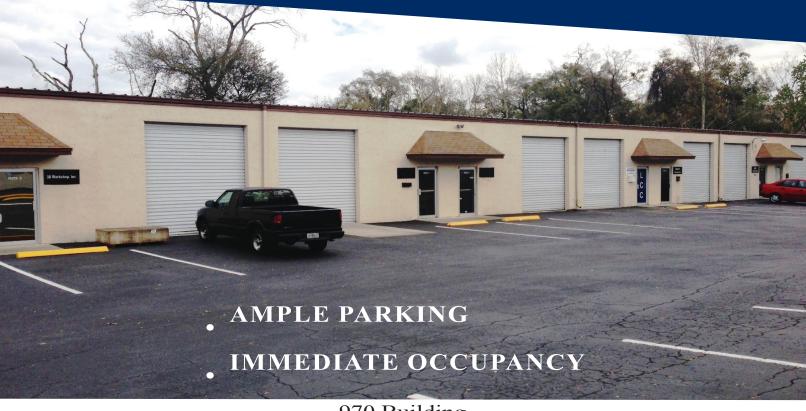

## Warehouse with Office Space For Lease

970 - 980 Sunshine Lane • Altamonte Springs, FL 32714

## 970 Building

**UNIT E:** 2,000 Sq. Ft., (catering kitchen)

- Set up as a commercial kitchen
- 3 compartment sink, hood (11 foot long), grease trap, hand sink
- Walk in fridge and freezer (not operable)
- Premises air conditioned (90% of space)
- One roll up door (grade level)

\$2,000/month plus sales tax

**UNIT G:** 1,600 Sq. Ft.

- Approx. 50% office, 50% warehouse
- Nicely finished office, upgraded flooring
- Single roll up door
- Mezzanine storage

\$1,450/month plus power & sales tax