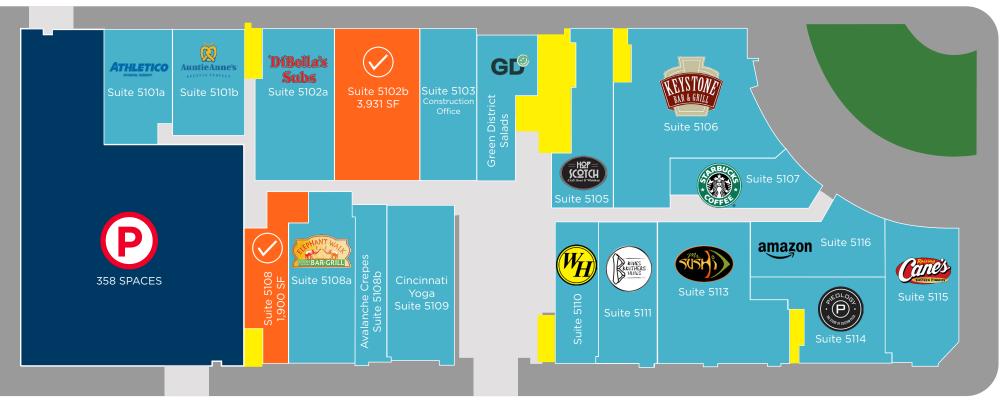

# site plan (West)

**CALHOUN STREET** 

#### Suite# Tenant

| 5101a | Athletico                       |
|-------|---------------------------------|
| 5101b | Auntie Anne's & Cinnabon        |
| 5102a | DiBella's Sub's                 |
| 5102b | AVAILABLE                       |
| 5103  | Construction Office             |
| 5104  | Green District Salads           |
| 5105  | Hop Scotch Craft Beer & Whiskey |
| 5106  | Keystone Bar & Grill            |
| 5107  | Starbucks                       |
| 5108  | AVAILABLE                       |

#### Suite# Tenant

5108a **Elephant Walk** 5108b Avalanche Crepes 5109 Cincinnati Yoga 5110 Waffle House 5111 **Bones Brothers Wings** 5113 Mr. Sushi 5114 Pie-ology 5115 **Raising Canes** 5116 Amazon