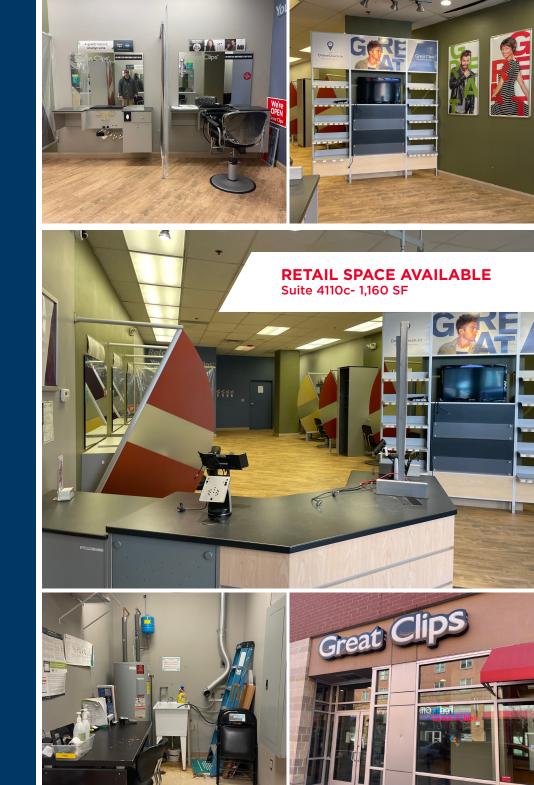

### Suite# Tenant

| 4105  | City larget    |
|-------|----------------|
| 4107  | Spectrum Cable |
| 4110a | Chase Bank     |
| 4110b | Smoothie King  |
| 4110c | AVAILABLE      |