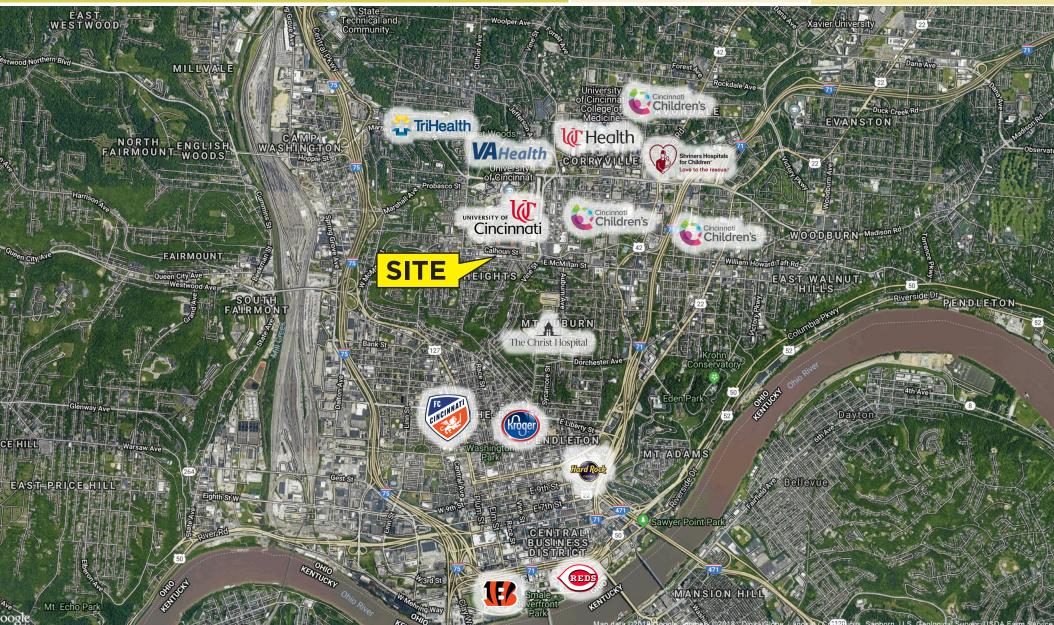

# location

### CLIFTON

Clifton is located in the center of the City of Cincinnati, just 5 minutes from downtown. Residents of Clifton are a mingling of students, educators, artists, professionals, and families.

USquare at the Loop bears immediate proximity to the the University of Cincinnati, and eight (8) leading medical centers. Residents enjoy easy access to all cultural, sporting, and entertainment facilities in the area.

There are beautiful public parks and gardens in Clifton: Mt. Storm Park, Burnet Woods, and Rawson Nature Preserve.

|         | POPULATION | AVERAGE<br>HOUSEHOLD INCOME | DAYTIME<br>POPULATION |
|---------|------------|-----------------------------|-----------------------|
| 1 Mile  | 30,121     | \$35,943                    | 67,300                |
| 3 Miles | 139,601    | \$59,588                    | 307,049               |
| 5 Miles | 325,306    | \$64,783                    | 427,283               |