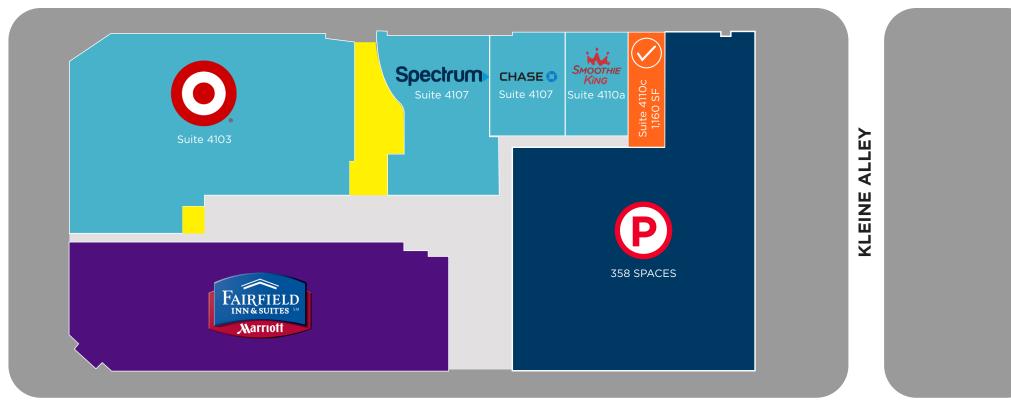

# site plan (East)

### **CALHOUN STREET**

### Suite# Tenant

| 4105  | City larget    |
|-------|----------------|
| 4107  | Spectrum Cable |
| 4110a | Chase Bank     |
| 4110b | Smoothie King  |
| 4110c | AVAILABLE      |

### W. MCMILLAN STREET