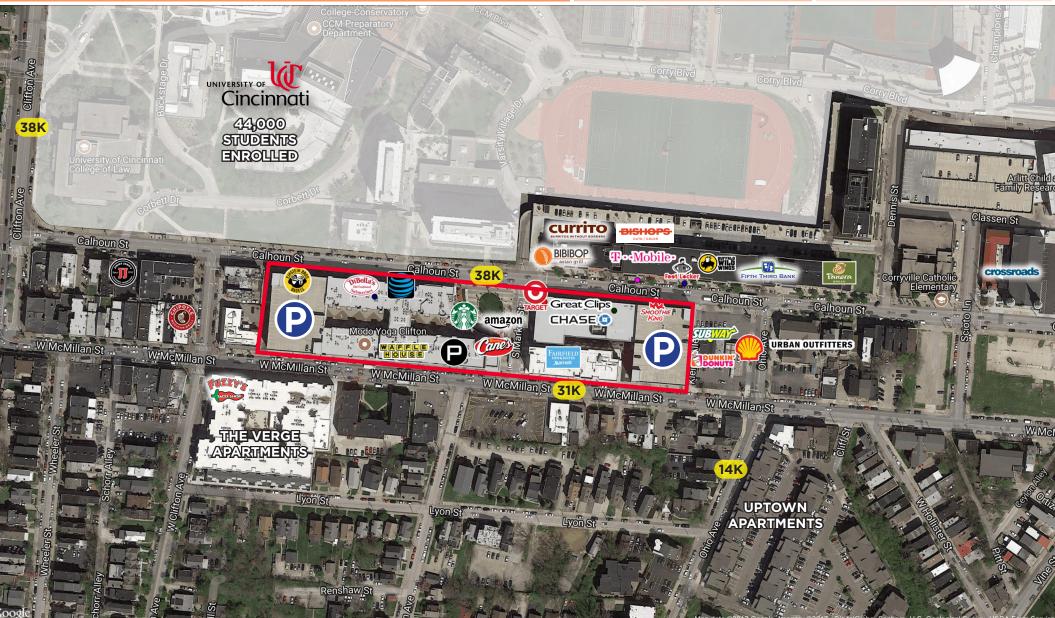

### NEIGHBORING TENANTS

City Target, Amazon@Cincinnati, Raising Canes, Pieology, Spectrum Cable, Auntie Anne's Pretzels & Cinnabon, Green District Salads, Keystone Bar & Grill & Starbucks

#### Suite# Tenant

| 5101a | Athletico                       |
|-------|---------------------------------|
| 5101b | Auntie Anne's & Cinnabon        |
| 5102a | DiBella's Sub's                 |
| 5102b | AVAILABLE                       |
| 5103  | Construction Office             |
| 5104  | Green District Salads           |
| 5105  | Hop Scotch Craft Beer & Whiskey |
| 5106  | Keystone Bar & Grill            |
| 5107  | Starbucks                       |
| 5108  | AVAILABLE                       |

#### Suite# Tenant

5108a **Elephant Walk** 5108b Avalanche Crepes 5109 Cincinnati Yoga 5110 Waffle House 5111 **Bones Brothers Wings** 5113 Mr. Sushi 5114 Pie-ology 5115 **Raising Canes** 5116 Amazon

### Suite# Tenant

| 4105  | City larget    |
|-------|----------------|
| 4107  | Spectrum Cable |
| 4110a | Chase Bank     |
| 4110b | Smoothie King  |
| 4110c | AVAILABLE      |