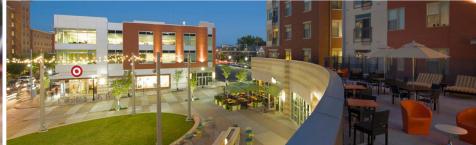

## PROPERTY HIGHLIGHTS

- 1,900 3,931 SF Available
- USquare at The Loop is a vibrant mixed-use project that opened in the Fall of 2013. The project is immediately adjacent to the University of Cincinnati. It includes over 75,000 SF of retail and restaurants, 161 Apartments and 2 Parking Garages totalling 750 parking spaces.
- Over 44,000 Students are enrolled at University of Cincinnati.
- USquare is located minutes from Over-The-Rhine and Downtown Cincinnati.
- It has the only Amazon store and City Target in market.
- USquare offers free 30 minute parking on non-event days or \$1 for first 90 minutes.
- The area benefits from 8 Hospitals within a 2 mile radius.