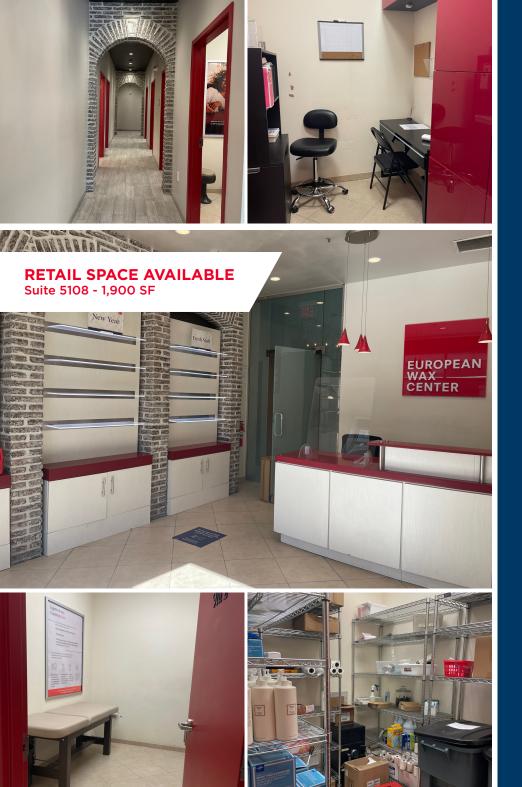

1,900 3,931 SF Available
- USquare at The Loop is a vibrant mixed-use project that opened in the Fall of 2013. The project is immediately adjacent to the University of Cincinnati. It includes over 75,000 SF of retail and restaurants, 161 Apartments and 2 Parking Garages totalling 750 parking spaces.
- Over 44,000 Students are enrolled at University of Cincinnati.
- USquare is located minutes from Over-The-Rhine and Downtown Cincinnati.
- It has the only Amazon store and City Target in market.
- USquare offers free 30 minute parking on non-event days or \$1 for first 90 minutes.
- The area benefits from 8 Hospitals within a 2 mile radius.

## SPACE AVAILABLE

1,900 - 3,931 SF Retail Space

\$23.00 - \$26.00 /psf NNN

LEASE RATE





#### **RETAIL SPACE AVAILABLE** Suite 5102b - 3,931 SF







# neighborhood







\$80 MM DORM RENOVATION DIRECTLY ACROSS FROM USQUARE! PROJECT COMPLETION BY DECEMBER 2022.

A REPORT OF LAND

AND DESCRIPTION OF

ALC: NOTE: THE

-14.11





# site plan (West)

**CALHOUN STREET** 



#### Suite# Tenant

| 5101a | Athletico                       |
|-------|---------------------------------|
| 5101b | Auntie Anne's & Cinnabon        |
| 5102a | DiBella's Sub's                 |
| 5102b | AVAILABLE                       |
| 5103  | Construction Office             |
| 5104  | Green District Salads           |
| 5105  | Hop Scotch Craft Beer & Whiskey |
| 5106  | Keystone Bar & Grill            |
| 5107  | Starbucks                       |
| 5108  | AVAILABLE                       |

#### Suite# Tenant

5108a **Elephant Walk** 5108b Avalanche Crepes 5