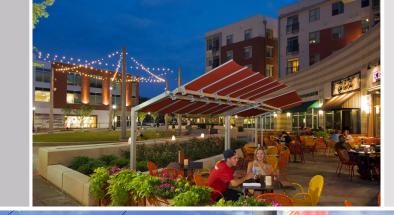

### USQUARE | 255 CALHOUN ST | CINCINNATI, OH 45219

## PROPERTY HIGHLIGHTS

- 1,900 3,931 SF Available
- USquare at The Loop is a vibrant mixed-use project that opened in the Fall of 2013. The project is immediately adjacent to the University of Cincinnati. It includes over 75,000 SF of retail and restaurants, 161 Apartments and 2 Parking Garages totalling 750 parking spaces.
- Over 44,000 Students are enrolled at University of Cincinnati.
- USquare is located minutes from Over-The-Rhine and Downtown Cincinnati.
- It has the only Amazon store and City Target in market.
- USquare offers free 30 minute parking on non-event days or \$1 for first 90 minutes.
- The area benefits from 8 Hospitals within a 2 mile radius.