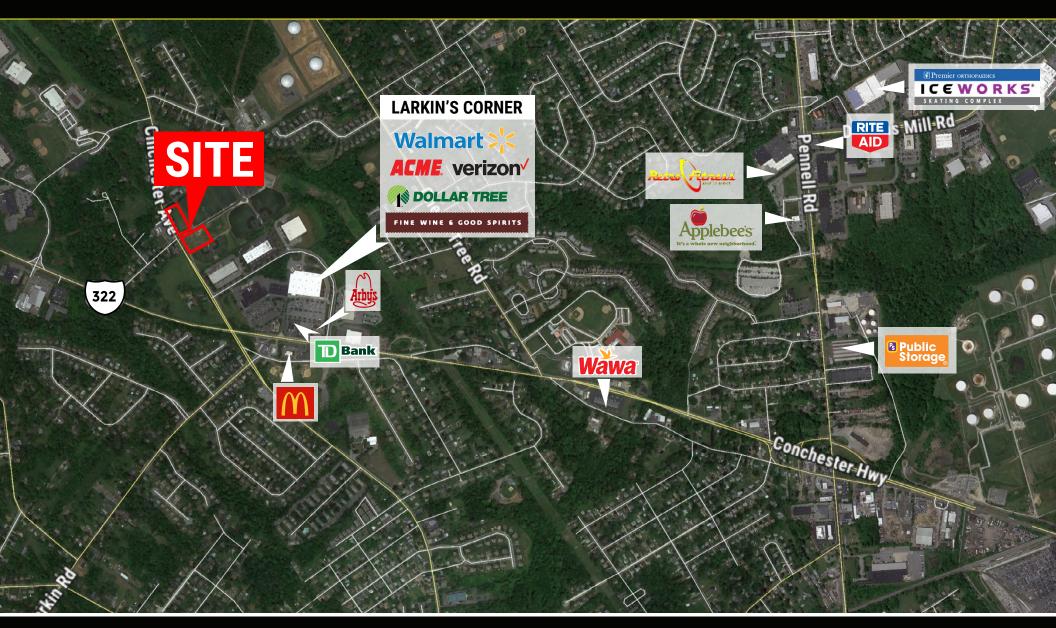

# **ASTON SITE LOCATION AERIAL - CHICHESTER AVE & SOMMERS LANE**

#### **PROPERTY FEATURES**

- ✓ Two ± 1.2 up to 1.75 Acre Approved/Improved Pad Sites with Flexible IC Zoning Available
- ✓ Situated at the signalized corner of Chichester Ave & Sommers Lane
- ✓ Direct access to the enhanced Rt. 322 corridor
- ✓ Located adjacent to Maplezone Sports Institute and other future sports complex facilities
- ✓ Call for more details!