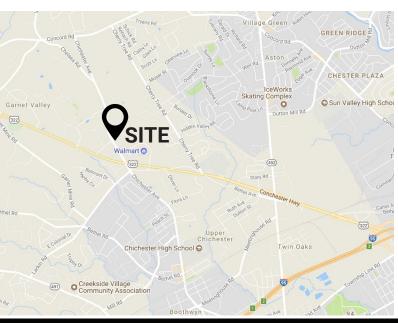

# **TWO ± 1.20 - 1.75 ACRE PAD SITES**

CHICHESTER AVE & SOMMERS LANE | ASTON, PA 19014

#### **PROPERTY FEATURES**

- ✓ Two ± 1.2 up to 1.75 Acre Approved/Improved Pad Sites with Flexible IC Zoning Available
- ✓ Situated at the signalized corner of Chichester Ave & Sommers Lane
- ✓ Direct access to the enhanced Rt. 322 corridor
- ✓ Located adjacent to Maplezone Sports Institute and other future sports complex facilities
- ✓ Call for more details!