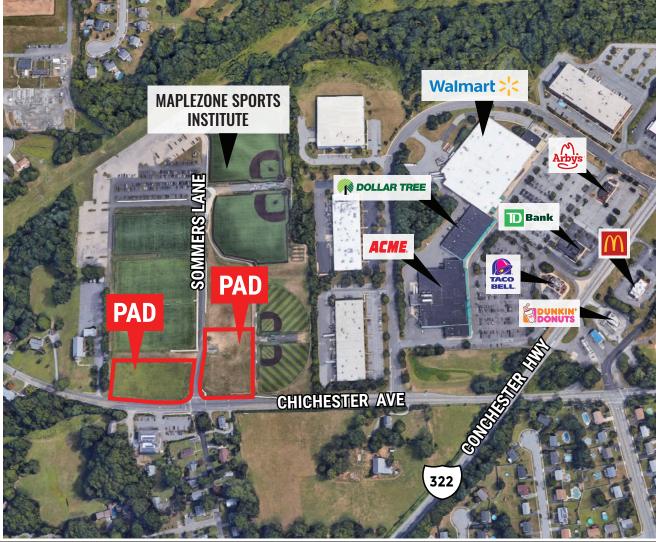

# **ASTON SITE LOCATION AERIAL - CHICHESTER AVE & SOMMERS LANE**

#### **PROPERTY FEATURES**

- ✓ Two ± 1.2 up to 1.75 Acre Approved/Improved Pad Sites with Flexible IC Zoning Available
- ✓ Situated at the signalized corner of Chichester Ave & Sommers Lane
- ✓ Direct access to the enhanced Rt. 322 corridor
- ✓ Located adjacent to Maplezone Sports Institute and other future sports complex facilities
- ✓ Call for more details!