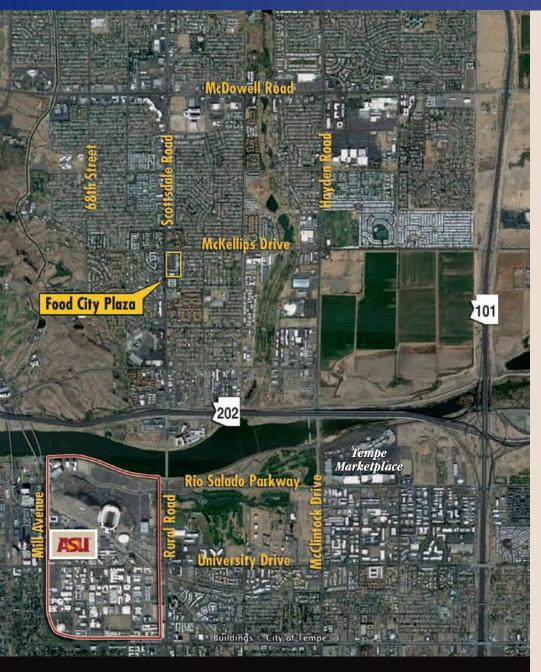

Traffic Counts: (2010: City of Tempe)

Corner Total: 45,200

Scottsdale Rd: 28,200 cars/day • McKellips Rd: 17,000 cars/day

Demographics:

(2010: Applied Geographic Solutions / TIGER Geography)

|                          | 1 mile radius | 3 mile radius | 5 mile radius |
|--------------------------|---------------|---------------|---------------|
| Population:              | 15,601        | 108,353       | 292,980       |
| Households:              | 6,018         | 43,818        | 114,859       |
| Median Household Income: | \$ 46,353     | \$ 41,827     | \$ 46,647     |
| Median Age:              | 31.4          | 31.4          | 32.6          |