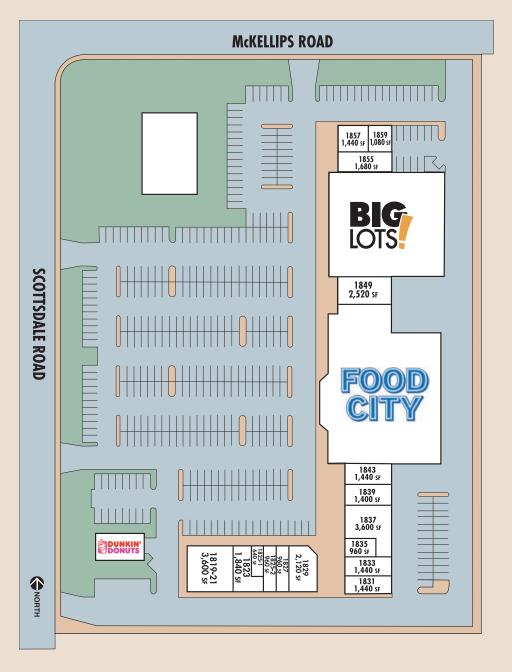

## 1811-1859 North Scottsdale Road • Tempe, Arizona 85281

For further information, please contact:

Michael A. Pollack (480) 888-0888

Size:

77,414 Square Feet

**Spaces Starting From:** 640 Sq. Ft.

Zoning: C-2, City of Tempe