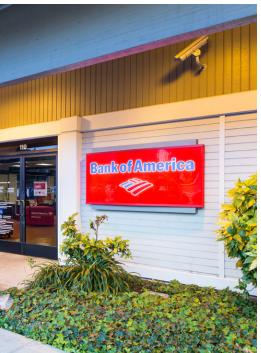

## **SITE PLAN**

| SUITE  | TENANT                        | SF     |
|--------|-------------------------------|--------|
| 110A   | Bank Of America               | 9,644  |
| 115A   | Xenia Restaurant              | 2,460  |
| 115B   | Great Donuts                  | 1,169  |
| 115C   | Ha-Ru Sushi                   | 1,650  |
| 120A   | High Tech Burrito             | 1,100  |
| 120B   | Kumon Math & Reading Center   | 1,500  |
| 120C   | Alamo Palace Restaurant       | 2,250  |
| 120D   | The Tox                       | 1,112  |
| 120E   | AVAILABLE                     | 2,560  |
| 124    | Bagel Street Cafe             | 2,610  |
| 130A   | Rite Aid                      | 17,640 |
| 140A   | 24 Hour Fitness               | 6,230  |
| 140C   | East West Kung Fu             | 2,185  |
| 150A   | Round Table Pizza             | 4,500  |
| 150B-C | Contra Costa Sheriff          | 3,000  |
| 150D   | Ciao Bella Salon              | 2,000  |
| 160A   | US Postal Service             | 9,580  |
| 170A   | AVAILABLE                     | 1,777  |
| 170B   | Bachmeyer Family Chiro        | 1,200  |
| 170F   | AT&T                          | 2,035  |
| 170C2  | Orange Theory Fitness         | 3,200  |
| 180A   | Lease Pending                 | 1,688  |
| 180B   | Diablo Valley Health Center   | 1,322  |
| 180C   | Livermore Cyclery             | 5,972  |
| 180D   | Lash Lounge                   | 1,187  |
| 180F   | Janitorial Closet and Storage | 1,000  |
| 190A   | Majestic Nails & Spa          | 1,500  |
| 190B   | Five Guys                     | 2,288  |
| 190E   | Brass Bear Deli               | 1,200  |
| 190F   | Title Boxing                  | 3,500  |
| 190D-G | Home Care Assistance          | 2,175  |
| 200A   | Safeway                       | 57,140 |
| 215A   | Panera Bread                  | 3,688  |
| 215B   | AVAILABLE                     | 2,714  |
| 215D   | Poplar Spectacles             | 912    |
| 215E   | Peet's Coffee & Tea           | 1,927  |