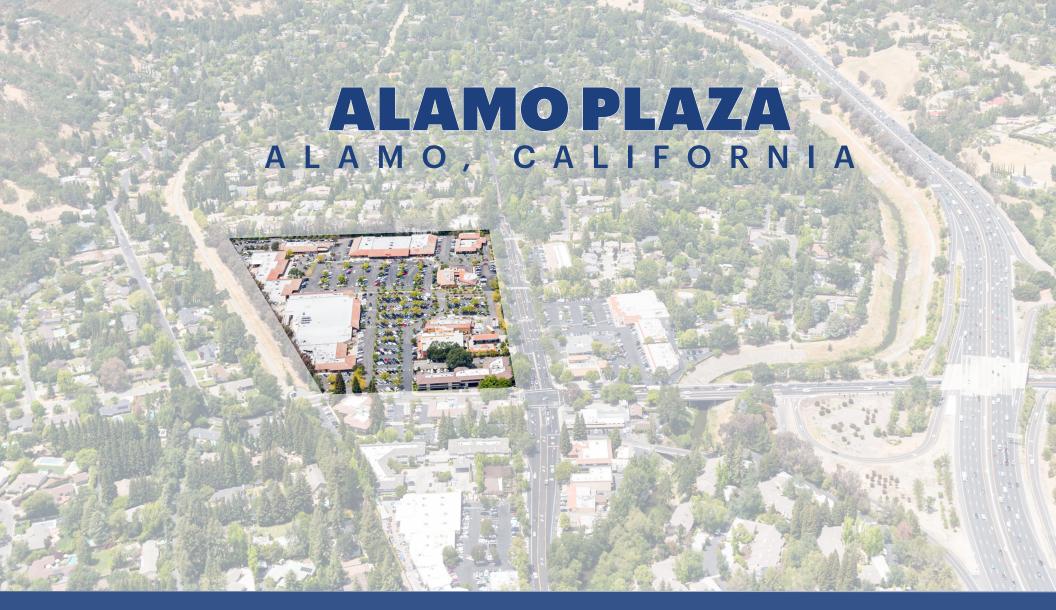

## **ALAMO PLAZA**

A L A M O , C A L I F O R N I A ±1,688 - 2,714 SF RETAIL SPACES AVAILABLE FOR LEASE

#### **LOCATION DESCRIPTION**

Alamo Plaza Shopping Center is the premiere neighborhood center consisting of 200,282 square feet of retail space located in the heart of Alamo. The center is anchored by Safeway and Rite Aid. Other notable tenants include Panera Bread, W Salon Suites, Round Table Pizza, Peet's Coffee, and Livermore Cyclery.

#### PROPERTY PROFILE

| TOTAL GLA       | ±200,282 SF                                                            |             |  |
|-----------------|------------------------------------------------------------------------|-------------|--|
| AVAILABLE SPACE | ±1,688 - 2,714 SF                                                      |             |  |
| TRAFFIC COUNT   |                                                                        |             |  |
|                 | Danville Blvd                                                          | 20,000 ADT  |  |
|                 | I-680                                                                  | 182,000 ADT |  |
| OUTDOOR SEATING | Ample outdoor seating / patio area for shoppers and restaurant patrons |             |  |