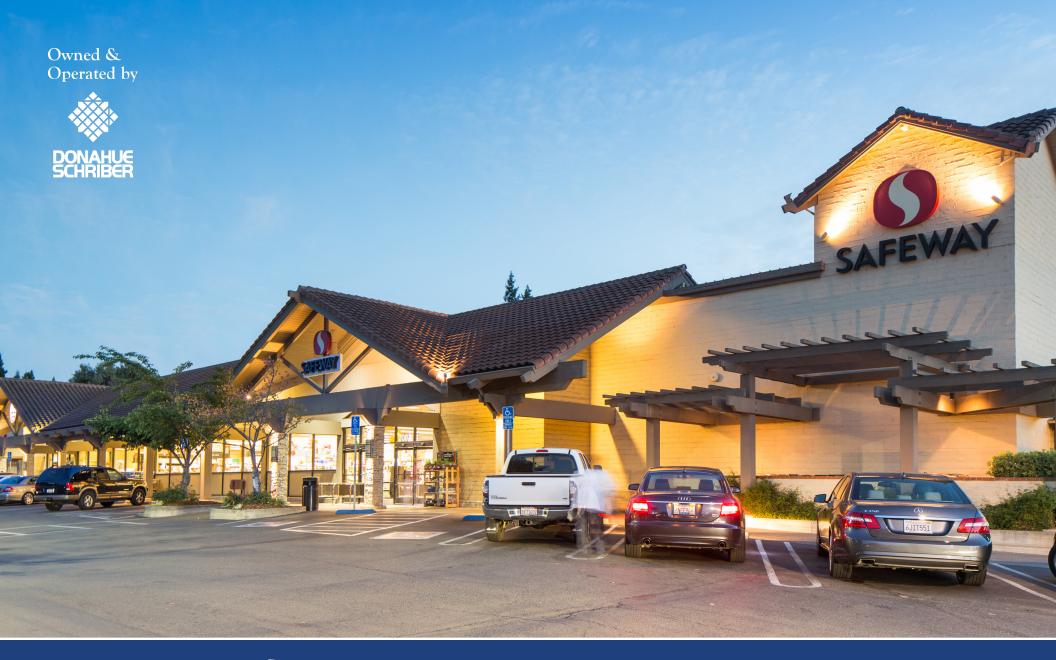

## **ALAMO PLAZA**

A L A M O , C A L I F O R N I A ±1,688 - 2,714 SF RETAIL SPACES AVAILABLE FOR LEASE

#### **LOCATION DESCRIPTION**

Alamo Plaza Shopping Center is the premiere neighborhood center consisting of 200,282 square feet of retail space located in the heart of Alamo. The center is anchored by Safeway and Rite Aid. Other notable tenants include Panera Bread, W Salon Suites, Round Table Pizza, Peet's Coffee, and Livermore Cyclery.