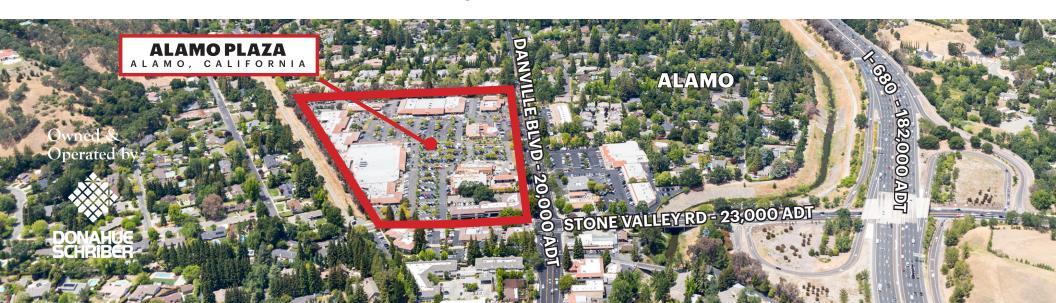

#### **LOCATION DESCRIPTION**

Alamo Plaza Shopping Center is the premiere neighborhood center consisting of 200,282 square feet of retail space located in the heart of Alamo. The center is anchored by Safeway and Rite Aid. Other notable tenants include Panera Bread, W Salon Suites, Round Table Pizza, Peet's Coffee, and Livermore Cyclery.

#### PROPERTY PROFILE

| TOTAL GLA       | ±200,282 SF                                                            |             |  |
|-----------------|------------------------------------------------------------------------|-------------|--|
| AVAILABLE SPACE | ±1,688 - 2,714 SF                                                      |             |  |
| TRAFFIC COUNT   |                                                                        |             |  |
|                 | Danville Blvd                                                          | 20,000 ADT  |  |
|                 | I-680                                                                  | 182,000 ADT |  |
| OUTDOOR SEATING | Ample outdoor seating / patio area for shoppers and restaurant patrons |             |  |