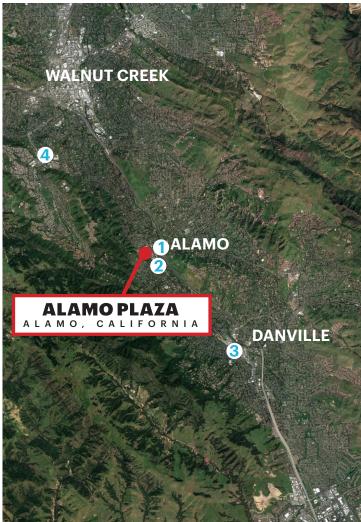

## **NEARBY SHOPPING CENTERS**

| PROPERTY NAME                       | CITY         | DISTANCE  | <b>BUILDING SIZE</b> | YEAR BUILT | % LEASED | MAJOR TENANTS               |
|-------------------------------------|--------------|-----------|----------------------|------------|----------|-----------------------------|
| 1 Stone Valley Center               | Alamo        | 0.1 Miles | 39,055               | 1967       | 100%     | CVS Pharmacy                |
| 2 Las Trampas Center                | Alamo        | 0.1 Miles | 43,785               | 1965       | 100%     | ACE, Starbucks              |
| 3 Danville Square                   | Danville     | 2.7 Miles | 65,671               | 1953       | 99%      | Trader Joe's                |
| 4 Rossmoor Shopping Center          | Walnut Creek | 3.5 Miles | 113,788              | 1965       | 100%     | Safeway                     |
| 5 Danville Town & Country           | Danville     | 4.0 Miles | 143,981              | 1968       | 99%      | Walgreens, Pet Food Express |
| 6 Sycamore Square                   | Danville     | 4.1 Miles | 93,635               | 1964       | 100%     | Lucky's, CVS                |
| <b>7</b> The Livery Shopping Center | Danville     | 4.2 Miles | 98,871               | 1978       | 99%      | N/A                         |