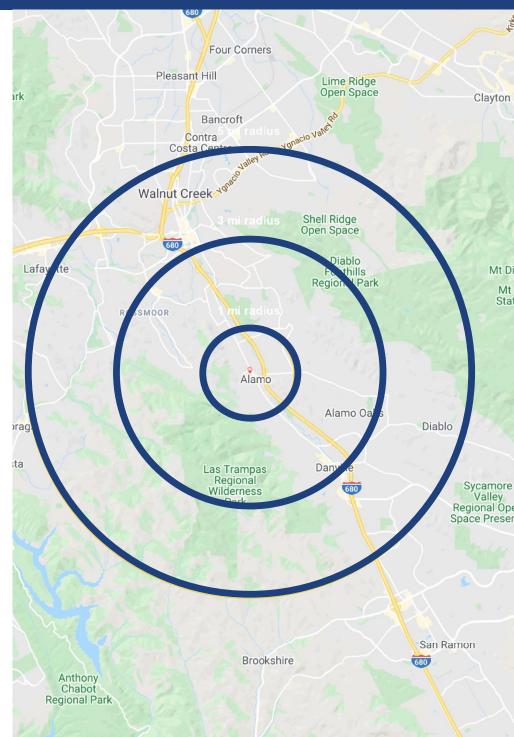

## **DEMOGRAPHICS**

| So. | POPULATION                               | <b>1 MILE</b><br>4,977     | <b>3 MILES</b> 45,400      | <b>5 MILES</b> 127,453     |
|-----|------------------------------------------|----------------------------|----------------------------|----------------------------|
|     | ESTIMATED AVERAGE HOUSEHOLD INCOME       | <b>1 MILE</b><br>\$305,316 | <b>3 MILES</b> \$213,369   | <b>5 MILES</b> \$203,128   |
| \$  | MEDIAN HOME VALUE                        | <b>1 MILE</b><br>\$1.52 M  | <b>3 MILES</b><br>\$1.08 M | <b>5 MILES</b><br>\$1.01 M |
|     | DAYTIME EMPLOYEES                        | <b>1 MILE</b> 2,262        | <b>3 MILES</b> 13,336      | <b>5 MILES</b> 65,852      |
|     | COLLEGE DEGREE BACHELOR DEGREE OR HIGHER | <b>1 MILE</b> 2,479        | <b>3 MILES</b> 24,336      | <b>5 MILES</b> 65,253      |
|     | TOTAL MONTHLY<br>RETAIL EXPENDITURES     | <b>1 MILE</b><br>\$1.57 B  | <b>3 MILES</b><br>\$3.42 B | <b>5 MILES</b><br>\$4.37 B |