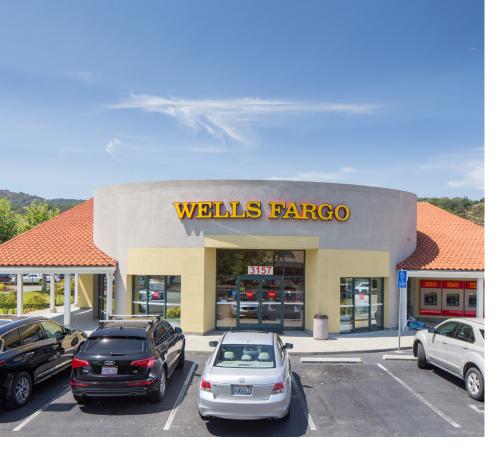

| SUITE           | TENANT              | SF    | SUITE | TENANT                   | SF    |
|-----------------|---------------------|-------|-------|--------------------------|-------|
| 218, 220A, 230A | Bark Ave Pet Supply | 5,898 | 220E  | Alamo Plaza Dental Group | 1,648 |
| 220B            | Bark Avenue         | 1,000 | 225A  | W Salon Suites           | 10,40 |
| 220C1           | Fantastic Sam's     | 1,192 | 225B  | EJ Phair                 | 2,072 |
| 220C2           | AVAILABLE           | 1,730 | 3157  | Wells Fargo              | 3,541 |
| 220D1           | Verizon             | 1,800 | 3177  | Chevron Gas              | 2,070 |