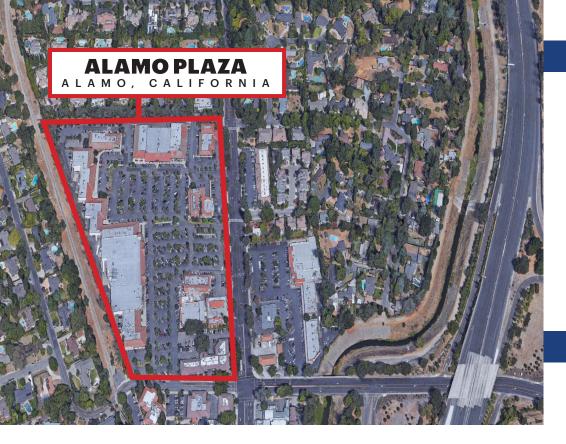

## **ALAMO PLAZA**

A L A M O , C A L I F O R N I A ±1,688 - 2,714 SF RETAIL SPACES AVAILABLE FOR LEASE

#### **LOCATION DESCRIPTION**

Alamo Plaza Shopping Center is the premiere neighborhood center consisting of 200,282 square feet of retail space located in the heart of Alamo. The center is anchored by Safeway and Rite Aid. Other notable tenants include Panera Bread, W Salon Suites, Round Table Pizza, Peet's Coffee, and Livermore Cyclery.