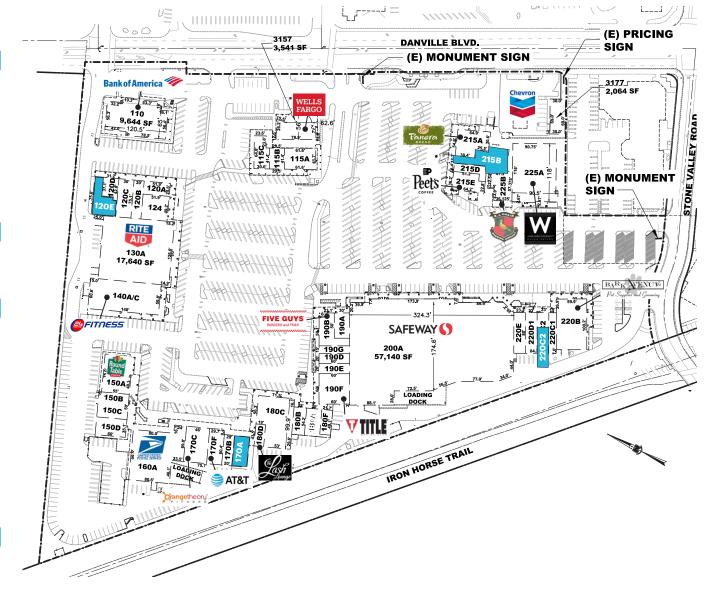

## **SITE PLAN**

| SUITE  | TENANT                        | SF     |
|--------|-------------------------------|--------|
| 110A   | Bank Of America               | 9,644  |
| 115A   | Xenia Restaurant              | 2,460  |
| 115B   | Great Donuts                  | 1,169  |
| 115C   | Ha-Ru Sushi                   | 1,650  |
| 120A   | High Tech Burrito             | 1,100  |
| 120B   | Kumon Math & Reading Center   | 1,500  |
| 120C   | Alamo Palace Restaurant       | 2,250  |
| 120D   | The Tox                       | 1,112  |
| 120E   | AVAILABLE                     | 2,560  |
| 124    | Bagel Street Cafe             | 2,610  |
| 130A   | Rite Aid                      | 17,640 |
| 140A   | 24 Hour Fitness               | 6,230  |
| 140C   | East West Kung Fu             | 2,185  |
| 150A   | Round Table Pizza             | 4,500  |
| 150B-C | Contra Costa Sheriff          | 3,000  |
| 150D   | Ciao Bella Salon              | 2,000  |
| 160A   | US Postal Service             | 9,580  |
| 170A   | AVAILABLE                     | 1,777  |
| 170B   | Bachmeyer Family Chiro        | 1,200  |
| 170F   | AT&T                          | 2,035  |
| 170C2  | Orange Theory Fitness         | 3,200  |
| 180A   | Lease Pending                 | 1,688  |
| 180B   | Diablo Valley Health Center   | 1,322  |
| 180C   | Livermore Cyclery             | 5,972  |
| 180D   | Lash Lounge                   | 1,187  |
| 180F   | Janitorial Closet and Storage | 1,000  |
| 190A   | Majestic Nails & Spa          | 1,500  |
| 190B   | Five Guys                     | 2,288  |
| 190E   | Brass Bear Deli               | 1,200  |
| 190F   | Title Boxing                  | 3,500  |
| 190D-G | Home Care Assistance          | 2,175  |
| 200A   | Safeway                       | 57,140 |
| 215A   | Panera Bread                  | 3,688  |
| 215B   | AVAILABLE                     | 2,714  |
| 215D   | Poplar Spectacles             | 912    |
| 215E   | Peet's Coffee & Tea           | 1,927  |

| SUITE           | TENANT              | SF    | SUITE | TENANT                   | SF    |
|-----------------|---------------------|-------|-------|--------------------------|-------|
| 218, 220A, 230A | Bark Ave Pet Supply | 5,898 | 220E  | Alamo Plaza Dental Group | 1,648 |
| 220B            | Bark Avenue         | 1,000 | 225A  | W Salon Suites           | 10,40 |
| 220C1           | Fantastic Sam's     | 1,192 | 225B  | EJ Phair                 | 2,072 |
| 220C2           | AVAILABLE           | 1,730 | 3157  | Wells Fargo              | 3,541 |
| 220D1           | Verizon             | 1,800 | 3177  | Chevron Gas              | 2,070 |