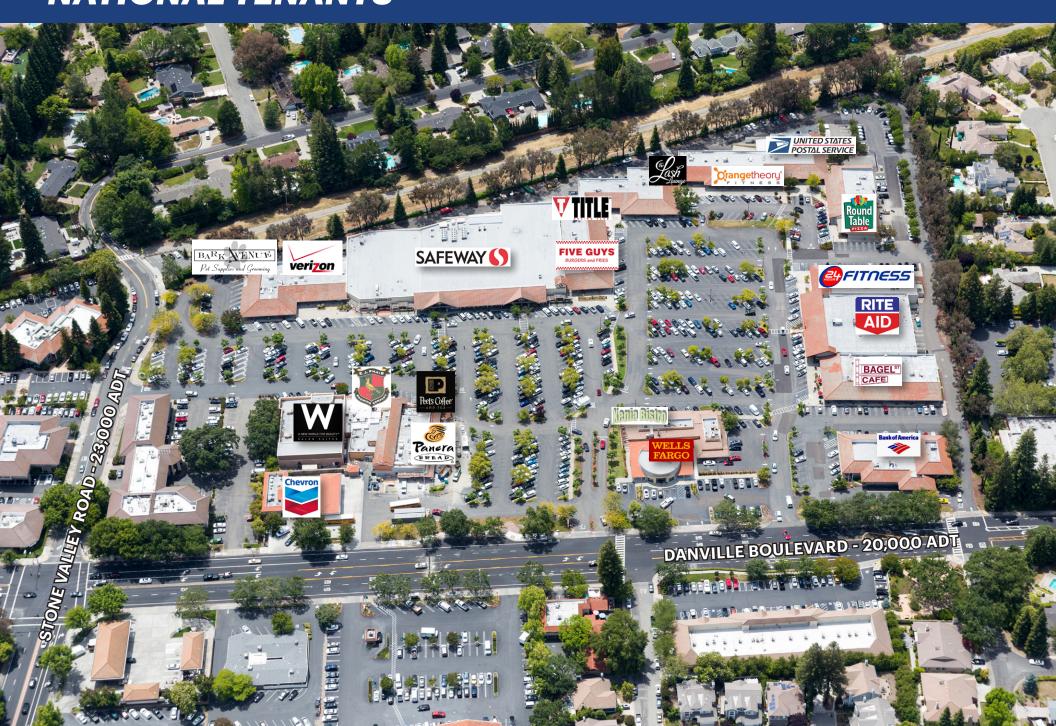

pectacles             | 912    |
| 215E   | Peet's Coffee & Tea           | 1,927  |

| SUITE           | TENANT              | SF    | SUITE | TENANT                   | SF    |
|-----------------|---------------------|-------|-------|--------------------------|-------|
| 218, 220A, 230A | Bark Ave Pet Supply | 5,898 | 220E  | Alamo Plaza Dental Group | 1,648 |
| 220B            | Bark Avenue         | 1,000 | 225A  | W Salon Suites           | 10,40 |
| 220C1           | Fantastic Sam's     | 1,192 | 225B  | EJ Phair                 | 2,072 |
| 220C2           | AVAILABLE           | 1,730 | 3157  | Wells Fargo              | 3,541 |
| 220D1           | Verizon             | 1,800 | 3177  | Chevron Gas              | 2,070 |



# MARKET AERIAL OF THE LARGER BOXES AND NATIONAL TENANTS





## **MARKET AERIAL**





## **NEARBY SHOPPING CENTERS**



| PROPERTY NAME                       | CITY         | DISTANCE  | <b>BUILDING SIZE</b> | YEAR BUILT | % LEASED | MAJOR TENANTS               |
|-------------------------------------|--------------|-----------|----------------------|------------|----------|-----------------------------|
| 1 Stone Valley Center               | Alamo        | 0.1 Miles | 39,055               | 1967       | 100%     | CVS Pharmacy                |
| 2 Las Trampas Center                | Alamo        | 0.1 Miles | 43,785               | 1965       | 100%     | ACE, Starbucks              |
| 3 Danville Square                   | Danville     | 2.7 Miles | 65,671               | 1953       | 99%      | Trader Joe's                |
| 4 Rossmoor Shopp