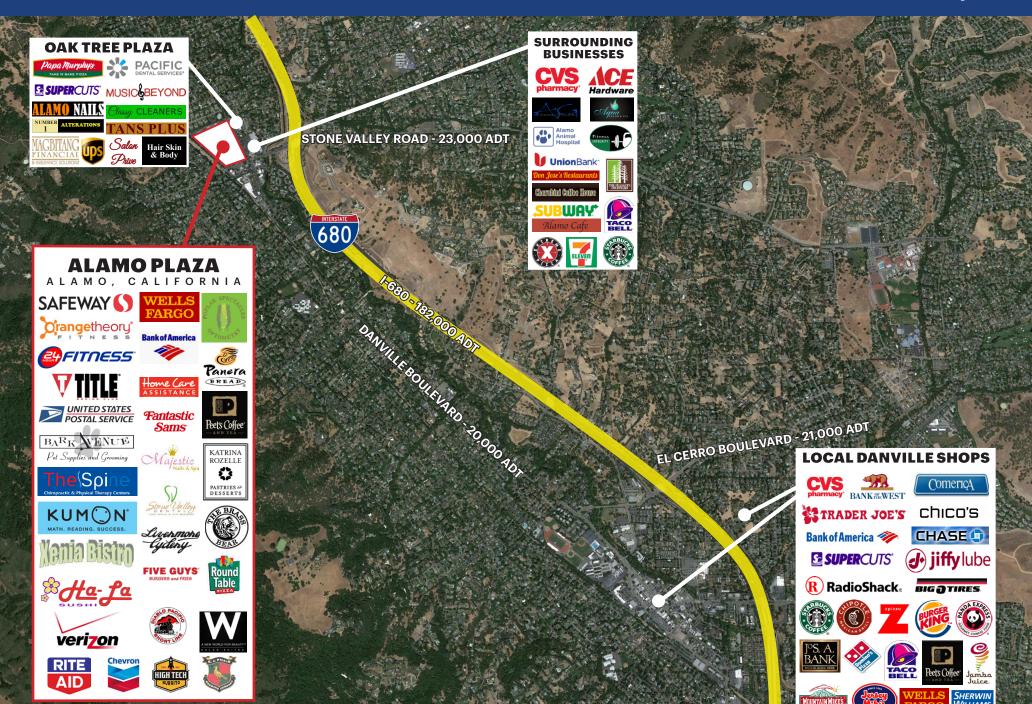

## **NEARBY SHOPPING CENTERS**

| PROPERTY NAME                       | CITY         | DISTANCE  | <b>BUILDING SIZE</b> | YEAR BUILT | % LEASED | MAJOR TENANTS               |
|-------------------------------------|--------------|-----------|----------------------|------------|----------|-----------------------------|
| 1 Stone Valley Center               | Alamo        | 0.1 Miles | 39,055               | 1967       | 100%     | CVS Pharmacy                |
| 2 Las Trampas Center                | Alamo        | 0.1 Miles | 43,785               | 1965       | 100%     | ACE, Starbucks              |
| 3 Danville Square                   | Danville     | 2.7 Miles | 65,671               | 1953       | 99%      | Trader Joe's                |
| 4 Rossmoor Shopping Center          | Walnut Creek | 3.5 Miles | 113,788              | 1965       | 100%     | Safeway                     |
| 5 Danville Town & Country           | Danville     | 4.0 Miles | 143,981              | 1968       | 99%      | Walgreens, Pet Food Express |
| 6 Sycamore Square                   | Danville     | 4.1 Miles | 93,635               | 1964       | 100%     | Lucky's, CVS                |
| <b>7</b> The Livery Shopping Center | Danville     | 4.2 Miles | 98,871               | 1978       | 99%      | N/A                         |