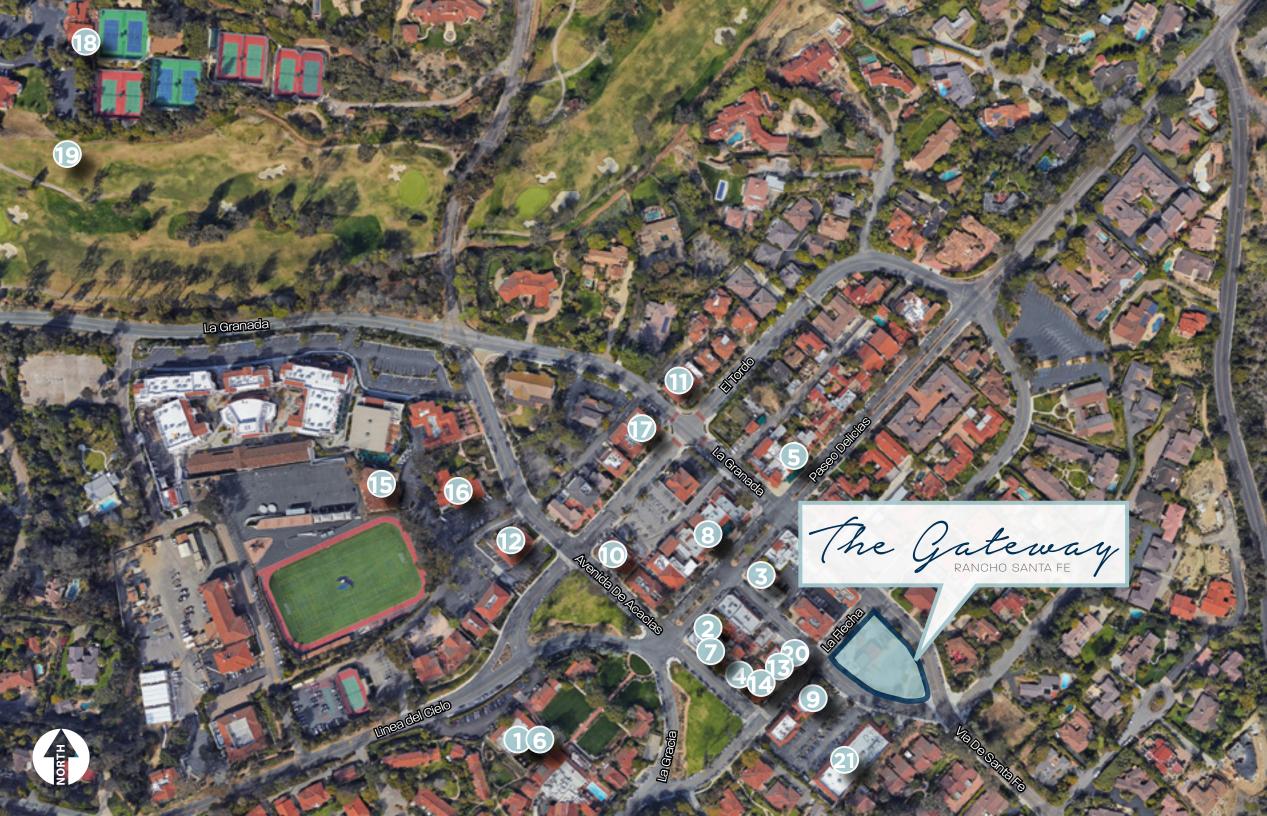

The Dancho Santa Fe Community

|   | Inn at Rancho Santa Fe | 8  | Rancho Santa Fe Bistro | 15 | Rancho Santa Fe Community Center   |
|---|------------------------|----|------------------------|----|------------------------------------|
| 2 | Mille Fleurs           | 9  | Chase Bank             | 16 | Rancho Santa Fe Association        |
| 3 | Caffe Positano         | 10 | Banc of California     | 17 | Rancho Santa Fe Pharmacy           |
| 4 | Thyme in the Ranch     | 1  | Pacific Western Bank   | 18 | Rancho Santa Fe Tennis Club        |
| 5 | Nick & G's             | 12 | Bank of America        | 19 | Rancho Santa Fe Golf Club          |
| 6 | Morada Restaurant      | 13 | Wells Fargo            | 20 | Rancho Santa Fe Historical Society |
| 7 | RSF Sandwich Shop      | 14 | Union Bank             | 21 | United States Postal Service       |