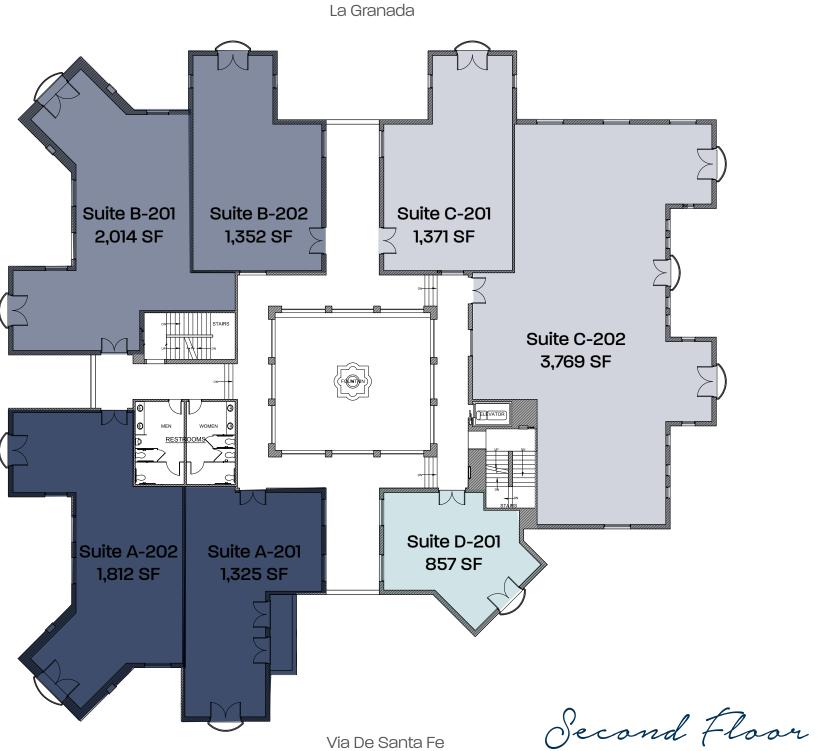

783 to 5,160 RSF office suites available

5,000 square foot gracery space available

Alfresco patios and open courtyards

Lilian J. Rice style architecture synonymous with Rancho Santa Fe

An unrualed location in the heart of the village