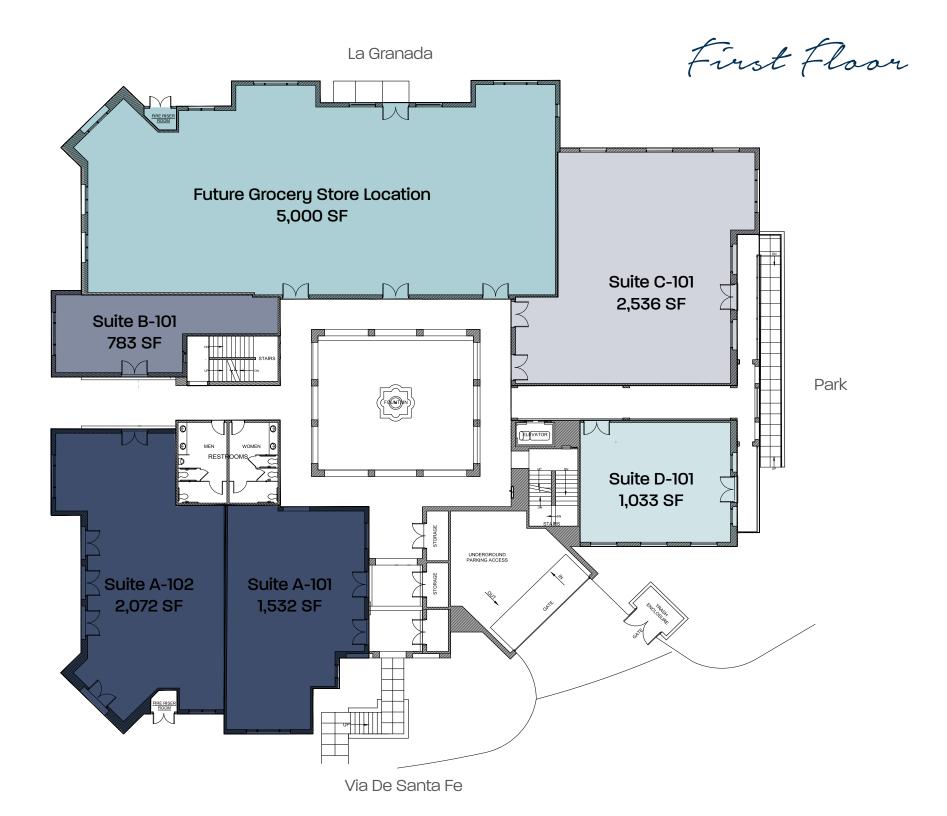

783 to 5,160 RSF office suites available

5,000 square foot gracery space available

Alfresco patios and open courtyards

Lilian J. Rice style architecture synonymous with Rancho Santa Fe

An unrualed location in the heart of the village